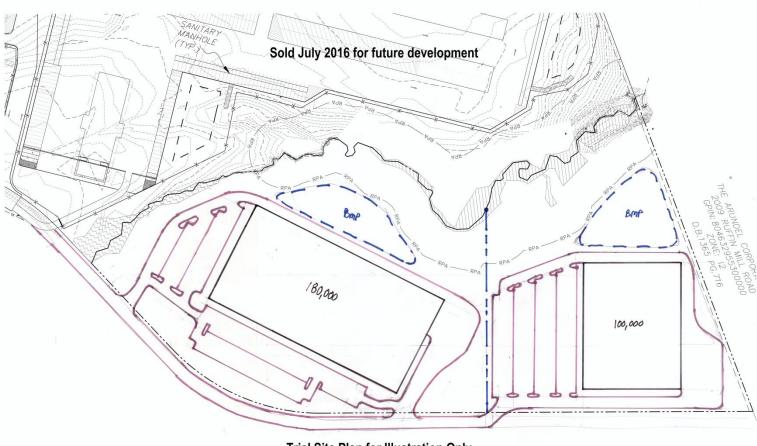

f.cooke @thalhimer.com

GRAHAM STONEBURNER Senior Associate 804 344 7159 graham.stoneburner@thalhimer.com Thalhimer Center 11100 W. Broad Street Glen Allen, VA 23060 www.thalhimer.com

Independently Owned and Operated / A Member of the Cushman & Wakefield Alliance

Cushman & Wakefield | Thalhimer © 2015. No warranty or representation, express or implied, is made to the accuracy or completeness of the information contained herein, and same is submitted subject to errors, omissions, change of price, rental or other conditions, withdrawal without notice, and to any special listing conditions imposed by the property owner(s). As applicable, we make no representation as to the condition of the property (or properties) in question.



FOR SALE Walthall Interchange Land

Chesterfield County, VA



# Trial Site Plan for Illustration Only

# **Property Features**

- ±25 Acres Approximately 20 acres usable
- Zoned I-2 Industrial
- Located in a "Technology Zone" <u>www.chesterfieldbusiness.com</u>
- · Level topography, ready for development

- Road, water, sewer and gas on site
- Easy access to I-95, I-295, I-85 and Route 288
- 13 miles to Richmond Marine Terminal
- Price reduced for quick sale
- Call for quote

# For more information, contact:

#### JEFF COOKE, SIOR Senior Vice President 804 697 3459 jeff.cooke@thalhimer.com

GRAHAM STONEBURNER Senior Associate 804 344 7159 graham.stoneburner@thalhimer.com Thalhimer Center 11100 W. Broad Street Glen Allen, VA 23060 www.thalhimer.com

Independently Owned and Operated / A Member of the Cushman & Wakefield Alliance

Cushman & Wakefield