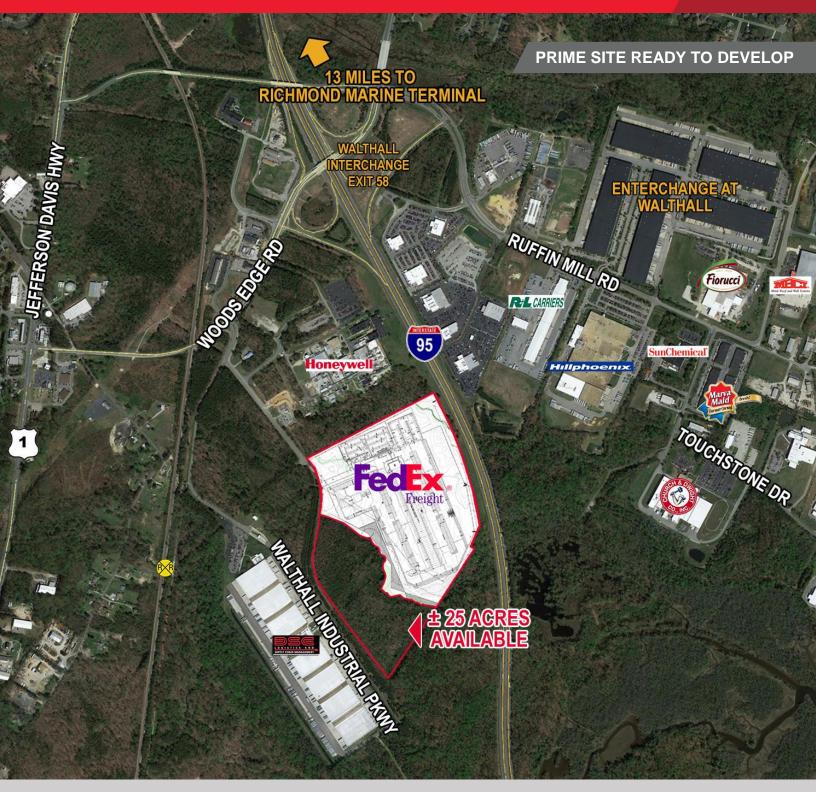

# **Property Features**

- ±25 Acres Approximately 20 acres usable
- Zoned I-2 Industrial
- Located in a "Technology Zone" <u>www.chesterfieldbusiness.com</u>
- · Level topography, ready for development

- Road, water, sewer and gas on site
- Easy access to I-95, I-295, I-85 and Route 288
- 13 miles to Richmond Marine Terminal
- Price reduced for quick sale
- Call for quote