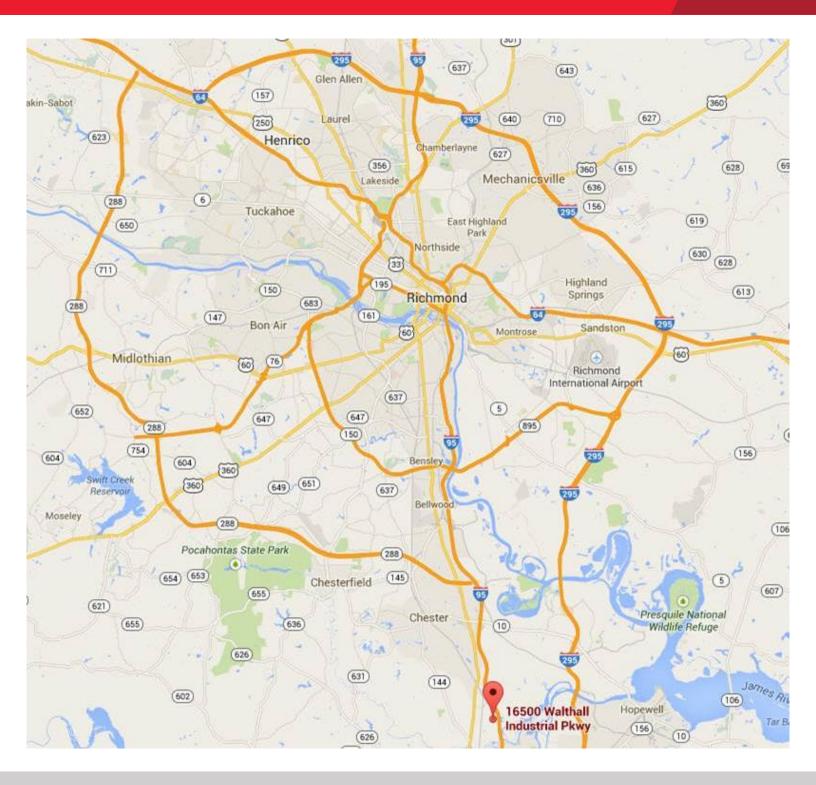

- Road, water, sewer and gas on site
- Easy access to I-95, I-295, I-85 and Route 288
- 13 miles to Richmond Marine Terminal
- Price reduced for quick sale
- Call for quote