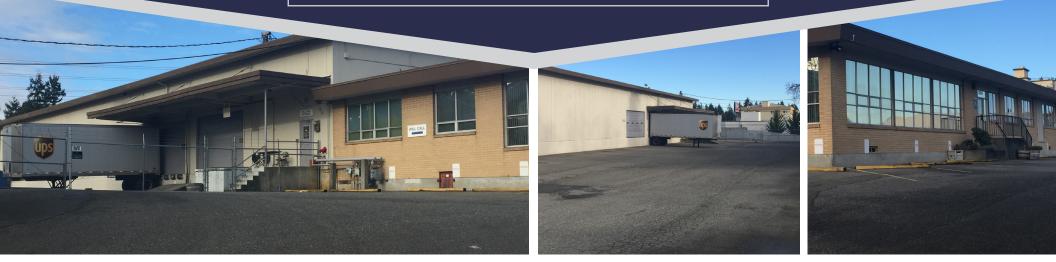

# LINDEN BUILDING 51,565 SF OFFICE / WAREHOUSE / YARD FOR LEASE

920 NORTH 137<sup>th</sup> STREET | SEATTLE, WASHINGTON

### » 51,565 SF Total - Available Now

- » 41,479 SF Warehouse
- » 8,114 SF Office
- » 1,872 SF Mezzanine
- » Divisible to 33,167 SF and 18,398 SF
- » Easy access to I-5 North & South (1.5 miles)
- » Three (3) grade level & four (4) dock-high doors
- » Two (2) large paved and fenced yards (approx. 20,000 SF in total)
- » 16' 18' warehouse clear height
- » Located adjacent to Interurban Trail
- » Lease Rates: \$1.10/SF, NNN