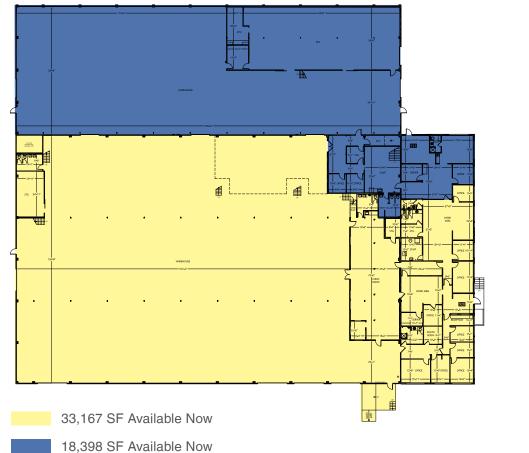

### » 51,565 SF Total - Available Now

- » 41,479 SF Warehouse
- » 8,114 SF Office
- » 1,872 SF Mezzanine
- » Divisible to 33,167 SF and 18,398 SF
- » Easy access to I-5 North & South (1.5 miles)
- » Three (3) grade level & four (4) dock-high doors
- » Two (2) large paved and fenced yards (approx. 20,000 SF in total)
- » 16' 18' warehouse clear height
- » Located adjacent to Interurban Trail
- » Lease Rates: \$1.10/SF, NNN

# 51,565 SF

41,479 SF Warehouse 8,114 SF Office

1,872 SF Mezz.

## Floor 1