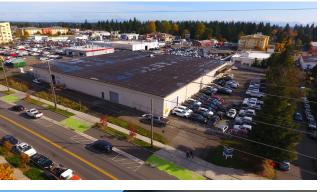

# LINDEN BUILDING 51,565 SF OFFICE / WAREHOUSE / YARD FOR LEASE

920 NORTH 137<sup>th</sup> STREET | SEATTLE, WASHINGTON

### » 51,565 SF Total - Available Now

- » 41,479 SF Warehouse
- » 8,114 SF Office
- » 1,872 SF Mezzanine
- » Divisible to 33,167 SF and 18,398 SF
- » Easy access to I-5 North & South (1.5 miles)
- » Three (3) grade level & four (4) dock-high doors
- » Two (2) large paved and fenced yards (approx. 20,000 SF in total)
- » 16' 18' warehouse clear height
- » Located adjacent to Interurban Trail
- » Lease Rates: \$1.10/SF, NNN