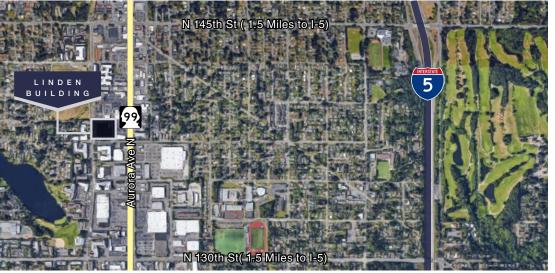

### » 51,565 SF Total - Available Now

- » 41,479 SF Warehouse
- » 8,114 SF Office
- » 1,872 SF Mezzanine
- » Divisible to 33,167 SF and 18,398 SF
- » Easy access to I-5 North & South (1.5 miles)
- » Three (3) grade level & four (4) dock-high doors
- » Two (2) large paved and fenced yards (approx. 20,000 SF in total)
- » 16' 18' warehouse clear height
- » Located adjacent to Interurban Trail
- » Lease Rates: \$1.10/SF, NNN