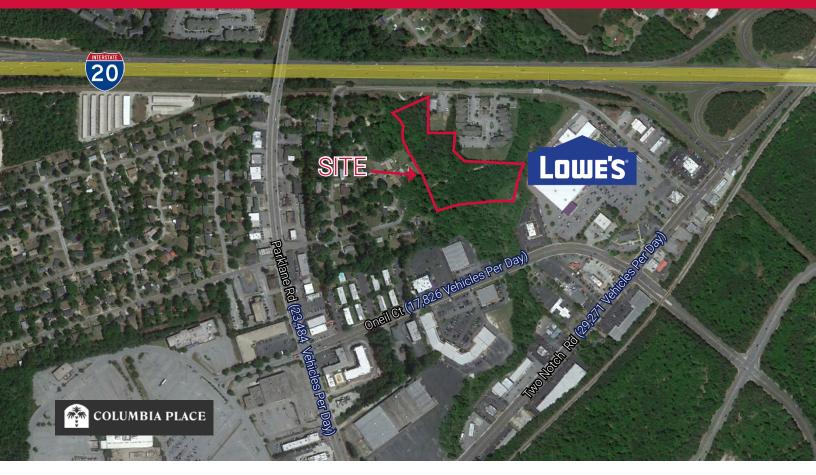

## 7309 FIRELANE ROAD

Columbia, SC 29223

Northeast Columbia Submarket

## LAND FOR SALE

- ±5.54 Acres with Frontage on I-20
- **Zoning: General Commercial**
- **Excellent Northeast Columbia location in close** proximity to Columbia Place Mall and Lowe's
- Traffic Counts in excess of 29,000 Vehicles Per Day
- Sales Price: \$150,000 \$140,000