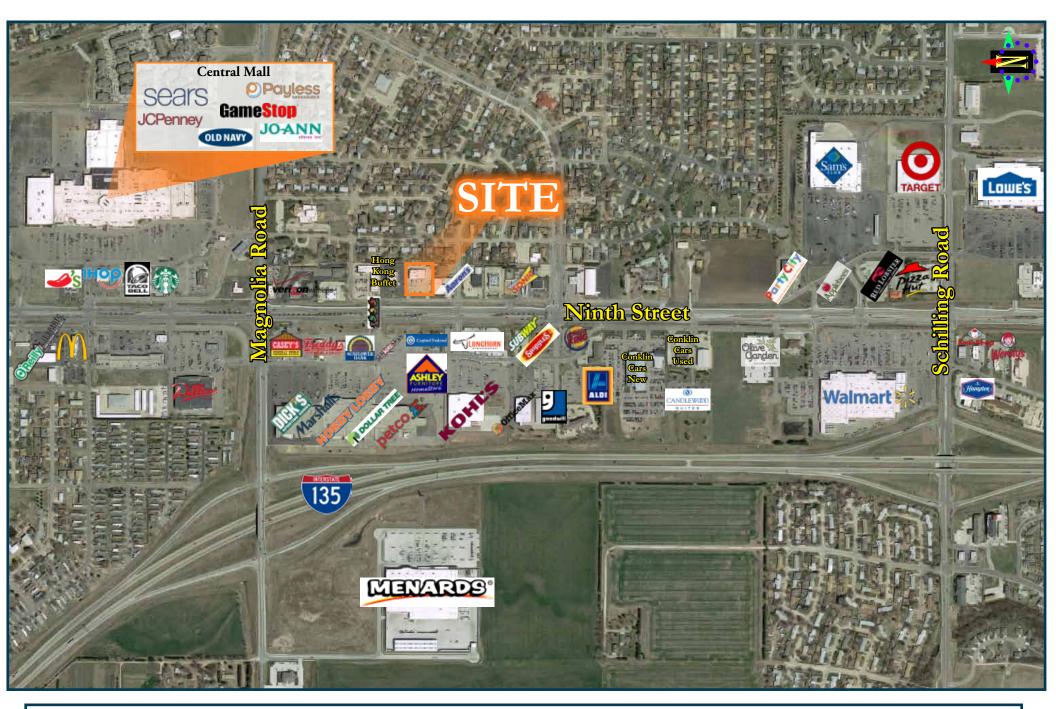

## NINTH STREET RETAIL CENTER 2525 MARKETPLACE SALINA, KANSAS

\*EXCELLENT LOCATION FOR RESTAURANT, RETAIL OR OFFICE \*STRONG TRAFFIC COUNTS & DEMOGRAPHICS \*ABUNDATE DRIVE UP PARKING \*AREA NEIGHBORS INCLUDE: Central Mall, Walmart, Kohl's, Office Max, Hobby Lobby, Dillons, Chili's, Subway, Buffalo Wild Wings, Freddy's Frozen Custard, Subway, Capital Federal Bank, Sunflower Bank.