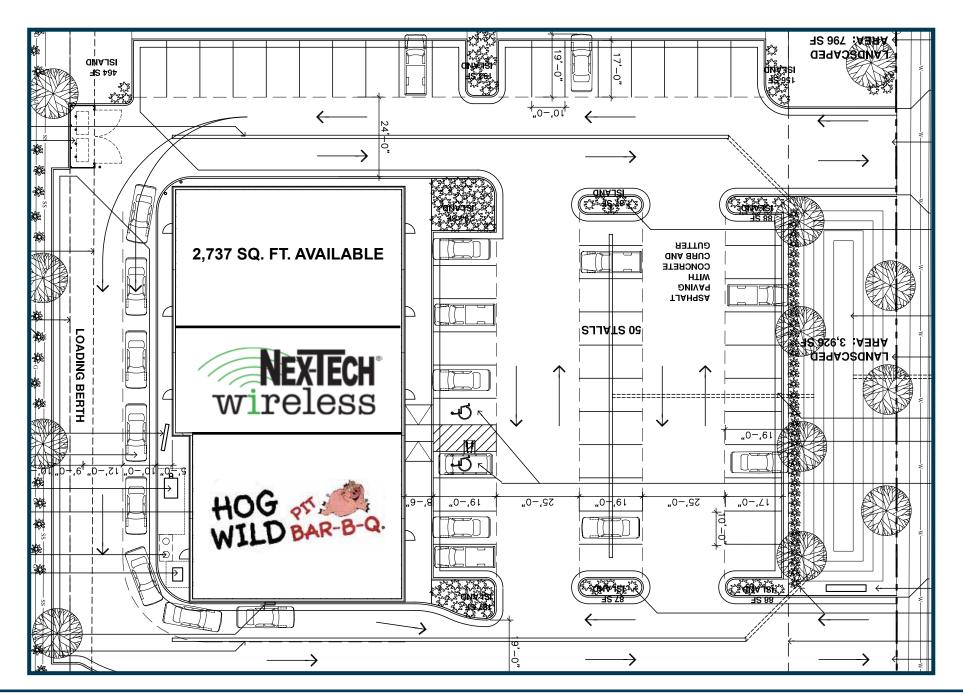

## NINTH STREET RETAIL CENTER 2525 MARKETPLACE SALINA, KANSAS

\*EXCELLENT LOCATION FOR RESTAURANT, RETAIL OR OFFICE \*STRONG TRAFFIC COUNTS & DEMOGRAPHICS \*ABUNDATE DRIVE UP PARKING \*AREA NEIGHBORS INCLUDE: Central Mall, Walmart, Kohl's, Office Max, Hobby Lobby, Dillons, Chili's, Subway, Buffalo Wild Wings, Freddy's Frozen Custard, Subway, Capital Federal Bank, Sunflower Bank.