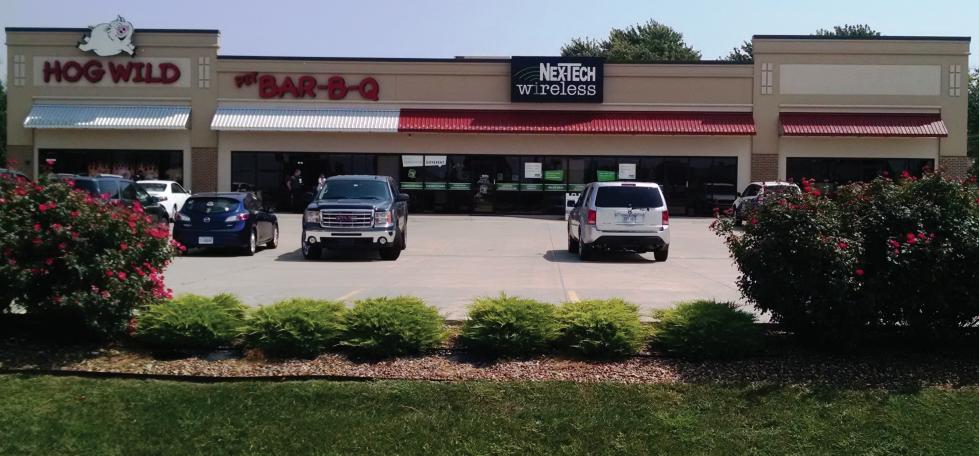

## NINTH STREET RETAIL CENTER 2525 MARKETPLACE SALINA, KANSAS

\*EXCELLENT LOCATION FOR RESTAURANT, RETAIL OR OFFICE \*STRONG TRAFFIC COUNTS & DEMOGRAPHICS \*ABUNDATE DRIVE UP PARKING \*AREA NEIGHBORS INCLUDE: Central Mall, Walmart, Kohl's, Office Max, Hobby Lobby, Dillons, Chili's, Subway, Buffalo Wild Wings, Freddy's Frozen Custard, Subway, Capital Federal Bank, Sunflower Bank.