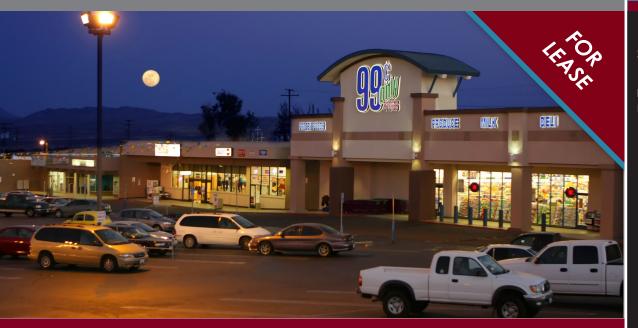

### **PROPERTY HIGHLIGHTS**

- Co-tenants Big 5, 99 Cent Only, & Radio Shack, Wells Fargo & Vons
- Centrally Located
- Primary Retail area of Barstow
- Signalized Corner/
- ¼ from I-15
- Near Barstow Community College
- Restaurants nearby
- Retail destination of Ft. Irwin MCLB

# 1300-1354 E. MAIN STREET BARSTOW, CA

DELI

SIGN

FROZEN FOODS

| Population                        | 41,704    | _ ♠               |
|-----------------------------------|-----------|-------------------|
| Households                        | 13,990    | <b>↑</b>          |
| Average Household Income          | \$56,532  | 1                 |
| Medium Household Income           | \$45,941  | +                 |
| Per Capita                        | \$20,202  | +                 |
| Total Specified Consumer Spending | \$347,084 | $\leftrightarrow$ |

PRODUCE

**MILK** 