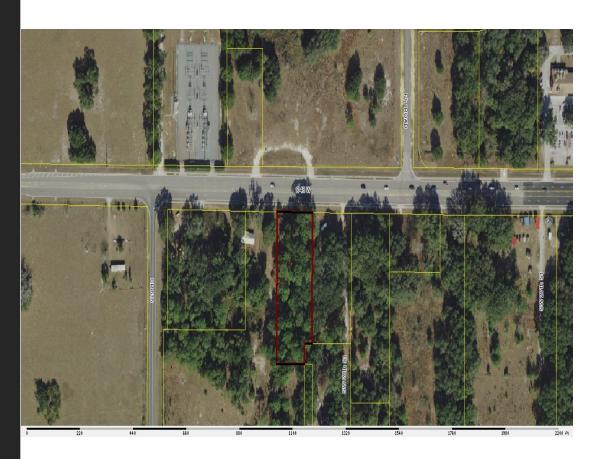

6400 C-48, Bushnell

\$249,999

- . 1.37 Acres
- . Zoned C-2
- . City limits of Bushnell

G5013791 K-2737

NEW COMMERCIAL LISTING!! This listing consists of 1.37 acres and is located in the city limits of Bushnell. The vacant land is designated with a C-2 General Commercial zoning, which allows several permitted uses. Property includes approximately 150 feet of road frontage along C-48. PHOTOS AND MORE DETAILS COMING SOON!!

NEW COMMERCIAL LISTING!! This listing consists of 1.37 acres and is located in the city limits of Bushnell. The vacant land is designated with a C-2 General Commercial zoning, which allows several permitted uses. Property includes approximately 150 feet of road frontage along C-48. PHOTOS AND MORE DETAILS COMING SOON!!

## Land, Site, and Tax Information

Legal Desc: THE E 146.09 FT OF N 447.26 FT OF W1/2 OF NW1/4 OF NW1/4 LESS ST RD 48 R/W OR 170 PG 298

SE/TP/RG: 18-21-22Zoning: C-2Block/Parcel: N/ASubdivision #:Future Land Use:Front Footage: 150Tax ID: N18-047Zoning Comp:Front Exposure:Taxes: \$238Tax Year: 2018Lot #: 0

Showing Instructions: Call Before Showing, Call Listing Agent, Call Listing Office, Go Direct

Driving Directions: From Bushnell, travel west along C-48 past the I-75 interchange. Property will be on the south side of the road just before

the intersection of CR 616. (look for Realtor sign)