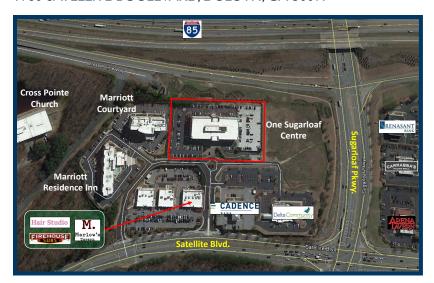

Its hilltop location is adjacent to Courtyard by Marriott, Residence Inn by Marriott, Marlow's Tavern, Firehouse Subs, Cadence Bank and Delta Credit Union. It is less than one mile from the Infinite Energy Center (Gwinnett Arena), the Gwinnett Chamber of Commerce, Sugarloaf Mills, and a wide variety of other hotels, banks, restaurants and retail options.