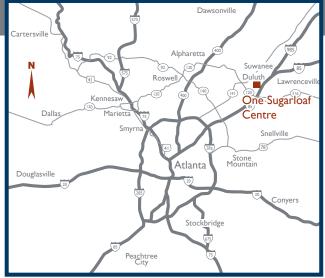

Its hilltop location is adjacent to Courtyard by Marriott, Residence Inn by Marriott, Marlow's Tavern, Firehouse Subs, Cadence Bank and Delta Credit Union. It is less than one mile from the Infinite Energy Center (Gwinnett Arena), the Gwinnett Chamber of Commerce, Sugarloaf Mills, and a wide variety of other hotels, banks, restaurants and retail options.