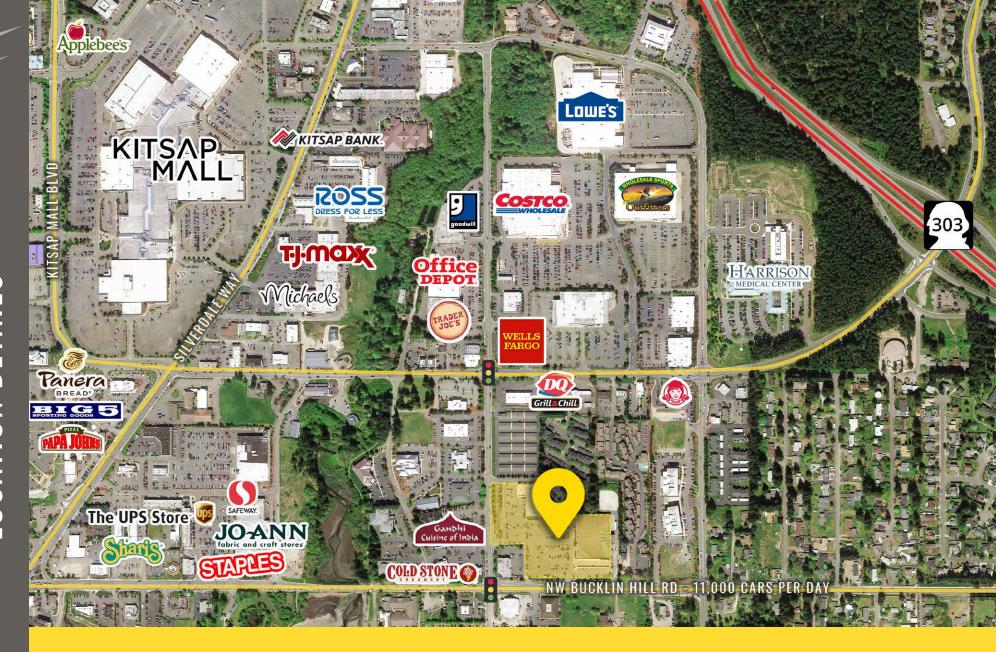

Located moments from HWY 303

Located in the Silverdale Retail Core

11,000 CPD Bucklin Hill Rd

6,000 CPD Mickleberry Rd

**SILVERDALE**, **WA** is centrally located on the Kitsap Peninsula, offering excellent views of the Dyes Inlet, scenic trails and award-winning breweries. Silverdale is one of the largest retail shopping complexes outside of Seattle-Tacoma, as well as fantastic small shops, cafes and restaurants to satisfy your taste buds. Silverdale is a great place to start your Peninsula adventure.