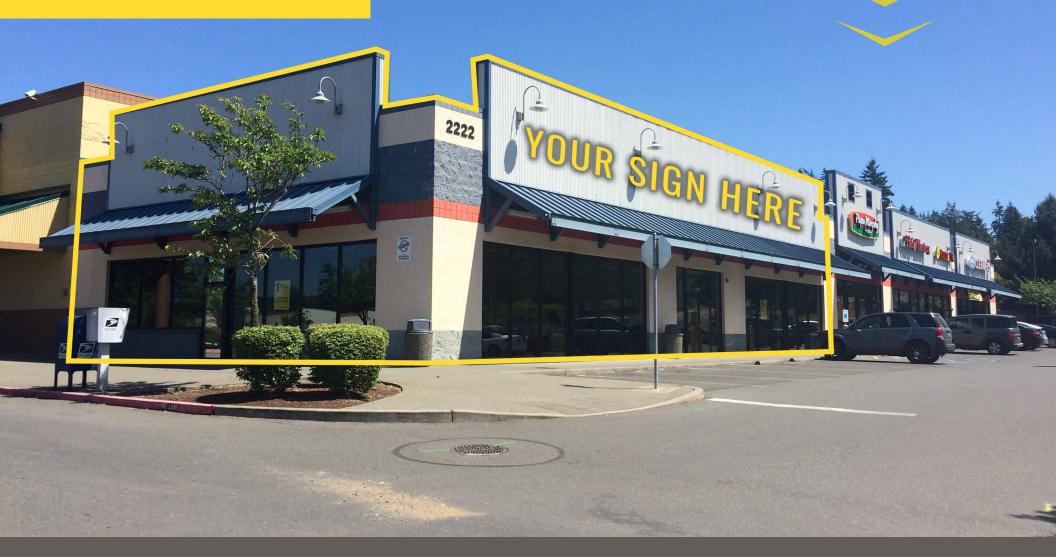

## 2220 NW BUCKLIN HILL ROAD:

4,500 SF \$21.00 PSF PLUS NNN

- Former Blockbuster
- End Cap
- Includes Two Pylon Signs
- Space can be demised

|              |            |                   | 111                |
|--------------|------------|-------------------|--------------------|
|              | Population | Average HH Income | Daytime Population |
| Regis - 2018 |            |                   |                    |
| Mile 1       | 5,774      | \$85,689          | 13,825             |
| Mile 3       | 82,440     | \$92,147          | 52,101             |
| Mile 5       | 205,738    | \$94,999          | 140,929            |