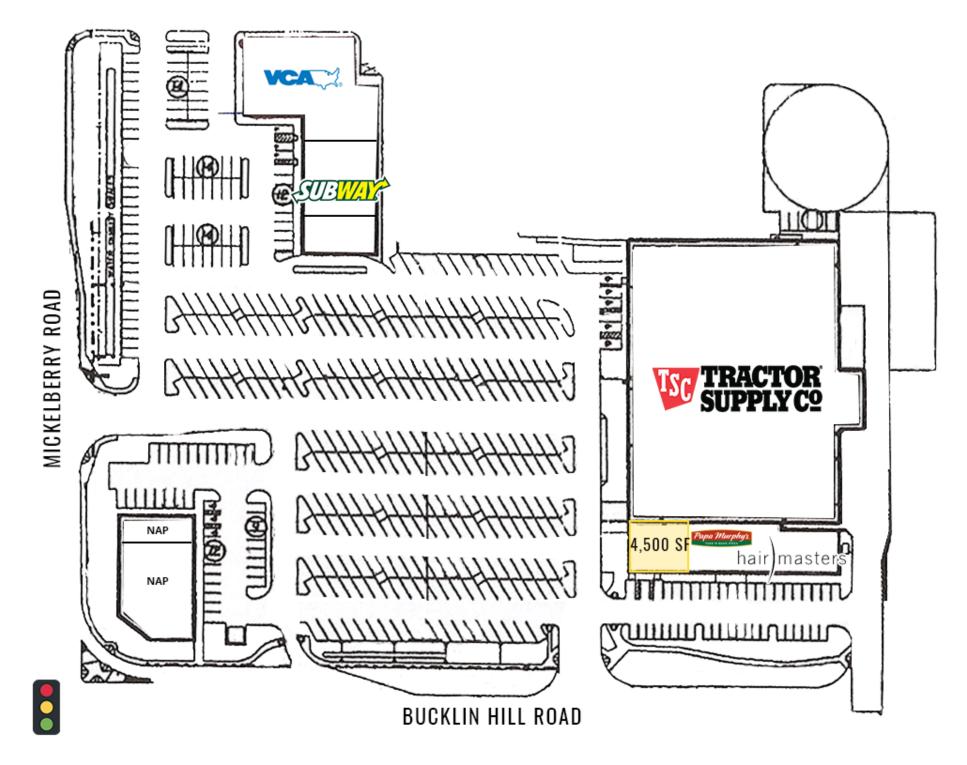

## FOR LEASE

2220 NW Bucklin Hill Road Silverdale, WA 98383

**BUCKLIN PLACE** 

Justin Holmes | Josh Parnell | Jamie Firth

**BUCKLIN PLACE** is located near Harrison Hospital, Harrison Medical Center a new \$240 Million Dollar Hospital; adding 1,300 Jobs, along with a \$19.35 Million Dollar road improvement to Bucklin Hill now complete! Join Tractor Supply, VCA Animal Hospital, Papa Murphy's, Hair Masters and More!

## 2220 NW BUCKLIN HILL ROAD:

4,500 SF \$21.00 PSF PLUS NNN

- Former Blockbuster
- End Cap
- Includes Two Pylon Signs
- Space can be demised

|              |            |                   | 111                |
|--------------|------------|-------------------|--------------------|
|              | Population | Average HH Income | Daytime Population |
| Regis - 2018 |            |                   |                    |
| Mile 1       | 5,774      | \$85,689          | 13,825             |
| Mile 3       | 82,440     | \$92,147          | 52,101             |
| Mile 5       | 205,738    | \$94,999          | 140,929            |