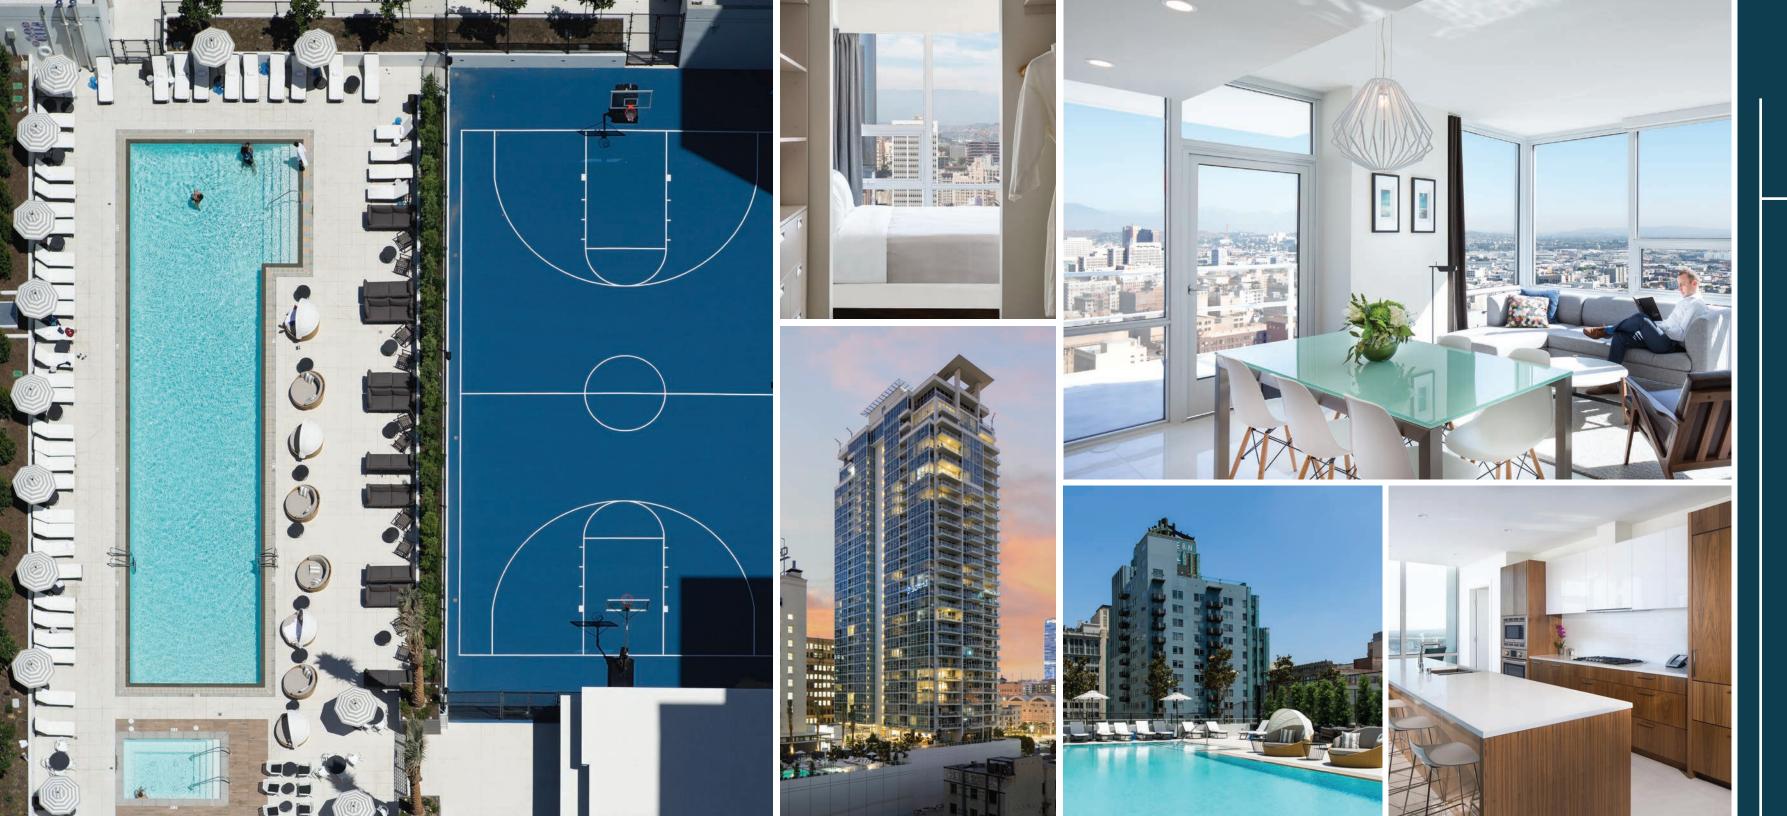

## **BE OUR GUEST**

Tenants of the Coast Savings Building enjoy an exclusive corporate discount at The Onni Group's luxury LEVEL Furnished Living hotel, right next door.

- Availability of Multiple boardrooms & meeting areas, fitted out with the latest technology.
- Access to a 3,200 sf fitness facility equipped with cardio machines, professional exercise equipment, treadmills and free weights.
- Access to the rooftop basketball court, pool, hot tub, steam room and sauna.

"The ability to really roll out the red carpet for a client or traveling executive is an incredibly unique amenity for our office tenants."

> – Javier Cepeda, GM of LEVEL Furnished Living

THE COAST SAVINGS BUILDING