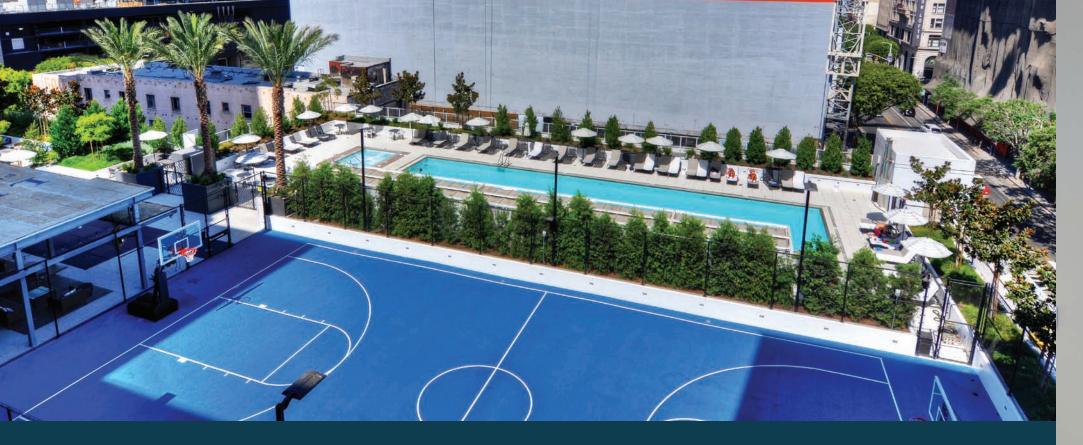

## **BE OUR GUEST**

Tenants of the Coast Savings Building enjoy an exclusive corporate discount at The Onni Group's luxury LEVEL Furnished Living hotel, right next door.

- Availability of Multiple boardrooms & meeting areas, fitted out with the latest technology.
- Access to a 3,200 sf fitness facility equipped with cardio machines, professional exercise equipment, treadmills and free weights.
- Access to the rooftop basketball court, pool, hot tub, steam room and sauna.