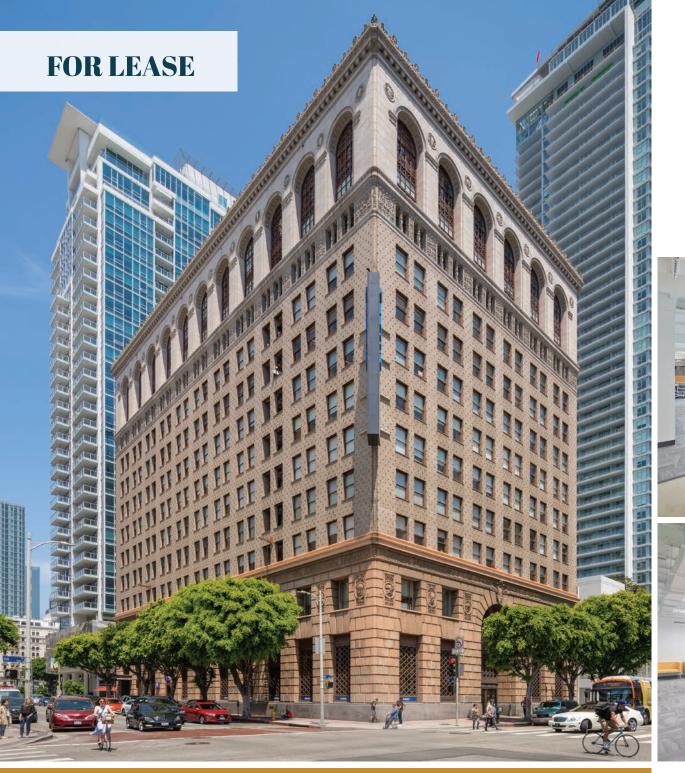

CUSHMAN & WAKEFIELD

Onni

THE COAST SAVINGS BUILDING

# **315** West 9th

SURROUNDED BY BRAND NEW MULTI-FAMILY, RETAIL AND HOSPITALITY DEVELOPMENT; INCLUDING THE LANDLORD'S 33-STORY, LUXURY LEVEL HOTEL RIGHT NEXT DOOR — THE ASSET IS TRULY AT THE CORE OF DTLA'S URBAN RENAISSANCE.

THE COAST SAVINGS BUILDING

## **Property Highlights**

- Highly capable and well-capitalized ownership with a reputation for best-in-class lifestyle space with a large portfolio of LA assets
- Centrally located at the nexus of DTLA's flourishing Historic Core and Fashion & South Park Districts
- Situated within a historic, 12-story building originally designed by the iconic architect, Julia Morgan
- Recently renovated with handsome finishes throughout, creative spec suites, an enhanced lobby, and upgraded elevators
- Managed by an excellent on-site team and an attentive 24 hour security force
- A short walk from Restaurant Row, The Staples Center, and several retail destinations
- Just blocks from the 110 and 10 freeways, in addition to other public transportation hubs, including Metro, just a few blocks away