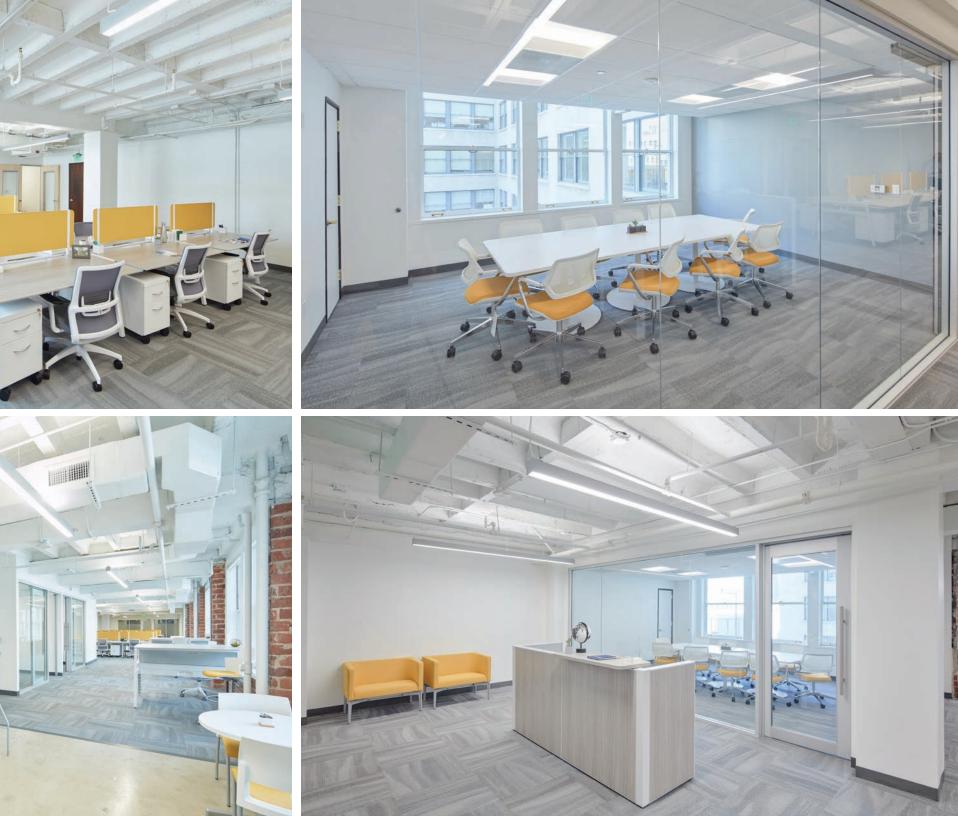

## **Property Highlights**

- Highly capable and well-capitalized ownership with a reputation for best-in-class lifestyle space with a large portfolio of LA assets
- Centrally located at the nexus of DTLA's flourishing Historic Core and Fashion & South Park Districts
- Situated within a historic, 12-story building originally designed by the iconic architect, Julia Morgan
- Recently renovated with handsome finishes throughout, creative spec suites, an enhanced lobby, and upgraded elevators
- Managed by an excellent on-site team and an attentive 24 hour security force
- A short walk from Restaurant Row, The Staples Center, and several retail destinations
- Just blocks from the 110 and 10 freeways, in addition to other public transportation hubs, including Metro, just a few blocks away

### TI'S

GENEROUS BUILD-TO-SUIT AVAILABLE / 100% DESIGNED BY TENANT