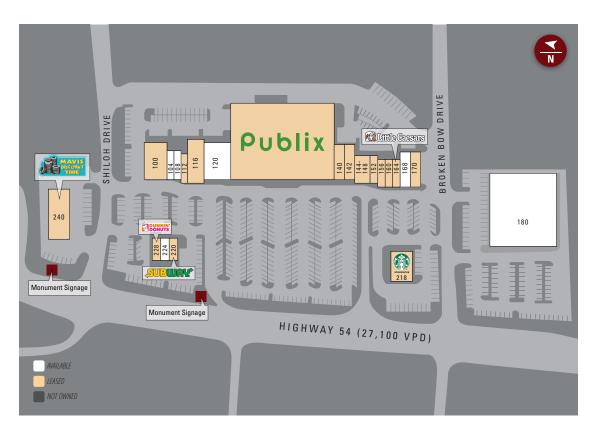

### SITE PLAN

| JITE I E/ (IV |                                  |        |
|---------------|----------------------------------|--------|
| Suite         | Tenant                           | Size   |
| 130           | Publix                           | 56,146 |
| 100           | The Italian Oven                 | 4,800  |
| 104           | AVAILABLE                        | 1,400  |
| 108           | AVAILABLE                        | 1,500  |
| 112           | Just Peachy Hair Salon           | 1,050  |
| 116           | Treasures Fashions & Furnishings | 4,950  |
| 120           | AVAILABLE                        | 7,100  |
| 140           | Orangetheory Fitness             | 2,825  |
| 142           | Cleansing Waters Wellness        | 2,400  |
| 144-148       | Superb Nails & More              | 2,600  |
| 152           | Warhammer                        | 1,384  |
| 156           | Pak Mail                         | 1,300  |
| 160           | Happy China                      | 1,400  |
| 164           | Little Caesar's Pizza            | 1,400  |
| 168           | AVAILABLE                        | 2,530  |
| 170           | Batteries Plus Bulbs             | 2,530  |
| 180           | AVAILABLE                        | 36,000 |
| 218           | Starbucks Coffee                 | 4,800  |
| 220           | Subway                           | 1,300  |
| 224           | AVAILABLE                        | 1,300  |
| 228           | Dunkin' Donuts                   | 1,300  |
| 240           | Mavis Discount Tire              | 6,587  |

TOTAL 146,602