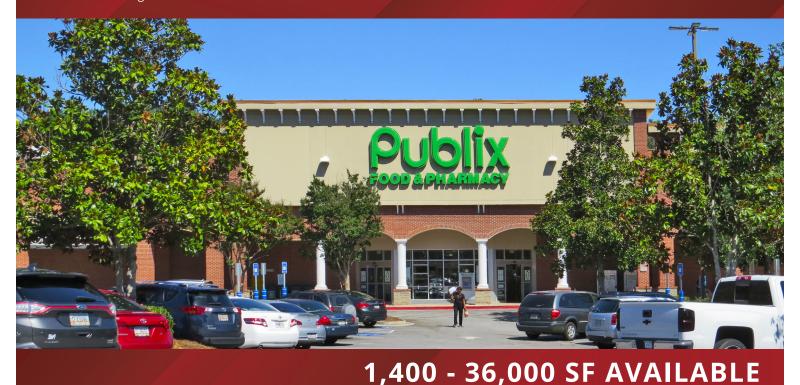

## Publix #0546 - Publix at Peachtree East

130 Peachtree East Shopping Center Peachtree City, GA 30269 Lat 33.424, Long -84.557

**FOR LEASE** 

### PROPERTY HIGHLIGHTS

- Publix at Peachtree East is a Dynamic Grocery-Anchored Shopping Center Located in Peachtree City, a Dominant Bedroom Community for Metro Atlanta Drawing an Average of 24,000 Visitors Per Week
- Exceptional Exposure and Easy Access Along Heavily Trafficked Highway 54, a Regional Retail Corridor Accounting for a Traffic Count of 27,100 VPD
- Center is Surrounded by an Affluent Population with an Average Household Income of \$142,000 within Three Miles
- Less than One Mile from McIntosh High School (1,726 Students) and Four Miles from Piedmont Fayette Hospital (282 Beds and over 2,000 Employees)
- Co-Tenants Include: Starbucks Coffee, Dunkin' Donuts, Orangetheory Fitness, Pak Mail, Batteries Plus Bulbs and Subway