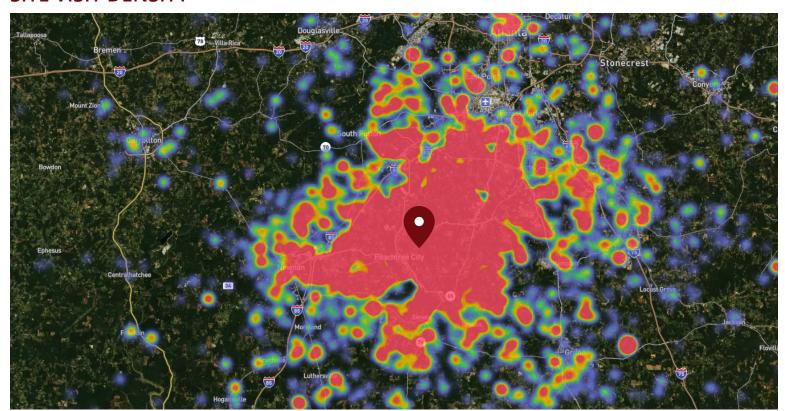

#### SITE VISIT DENSITY

Red, orange, and yellow colors represent the location of 60% of site visitors

Data provided by Placer Labs Inc. (www.placer.ai)