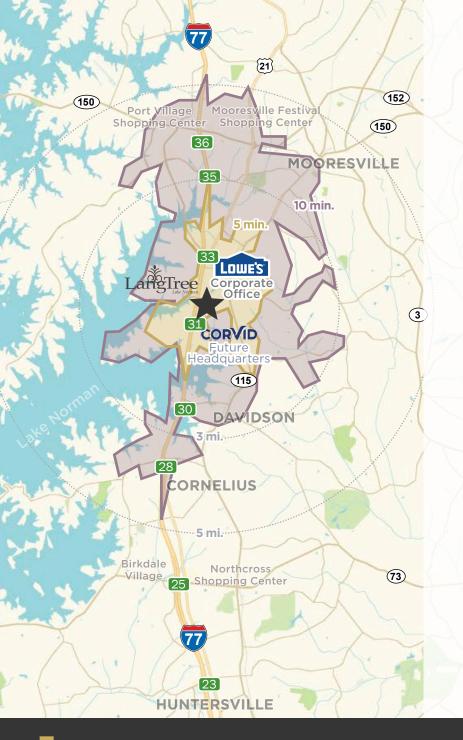

#### **PROJECT OVERVIEW**

Mooresville Commerce Center is a planned 50-acre mixed-used community that will consist of retail providers, restaurants, hospitality, multi-family, senior living and office. The site is located on the SE quadrant of Langtree Road and I-77 (Exit 31).

### **DEMOGRAPHIC OVERVIEW**

| Demographics by Drive Time (2018) |    | 5 Min.    | 10 Min.  |
|-----------------------------------|----|-----------|----------|
| 2018 Population                   | _  | 1,809     | 27,206   |
| Average Household Income          | 1  | \$109,537 | \$95,483 |
| Median Household Income           | /  | \$81,279  | \$73,935 |
| Business Establishments           | 21 | 262       | 2,223    |
| Daytime Employment                | 7/ | 4,472     | 29,003   |

Corvid Technologies has broken ground on their new 100,000 SF campus headquarters just south of Mooresville Commerce Center at LangTree. Corvid provides physics-based engineering solutions to a vareity of clients in the automotive and aircraft industries including the U.S. Department of Defense. The company has plans to invest \$29 Million dollars in the project, creating 367 new jobs for Iredell County.

Mooresville Commerce Center is located directly across from the main campus entrance to Lowe's Headquarters with 3,000+ employees.