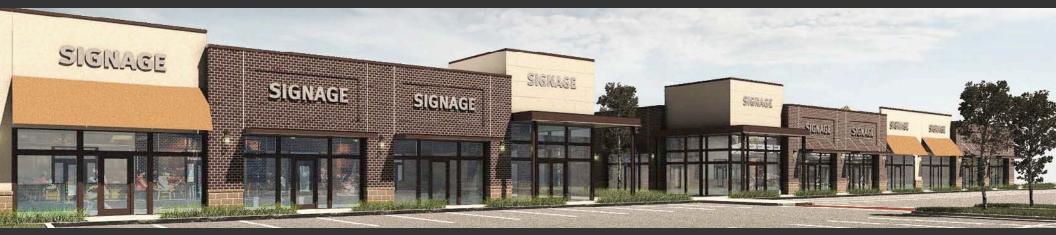

**COMMERCE CENTER AT LANGTREE** 



RETAIL MULTI-FAMILY MEDICAL / OFFICE SENIOR LIVING HOTEL

# MOORESVILLE

#### **COMMERCE CENTER AT LANGTREE**

RETAIL MULTI-FAMILY MEDICAL / OFFICE SENIOR LIVING HOTEL



## **MOORESVILLE** COMMERCE CENTER AT LANGTREE





#### **PROJECT OVERVIEW**

Mooresville Commerce Center is a planned 50-acre mixed-used community that will consist of retail providers, restaurants, hospitality, multi-family, senior living and office. The site is located on the SE quadrant of Langtree Road and I-77 (Exit 31).

Mooresville Commerce Center is located in the heart of LangTree Lake Norman, a \$1.5 billion dollar mixed-use community which is currently under development. LangTree Lake Norman includes 174 townhomes, 300 fully-occupied luxury apartments, and a Town Center which features national and local retail shops and restaurants.

Zoning: Town of Mooresville Zoning - Village Center (VC)

Future East-West Connector will provide easy access between Mooresville Commerce Center and Highway 115.

Seller Delivered Improvements