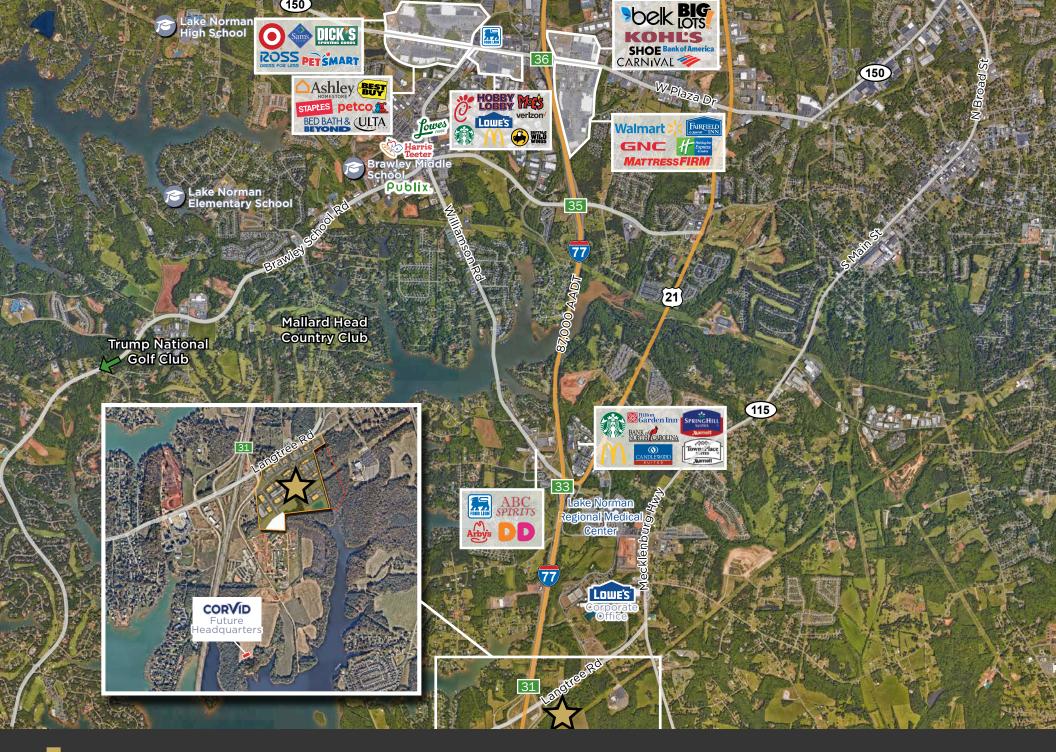

Mooresville Commerce Center is located in the heart of LangTree Lake Norman, a \$1.5 billion dollar mixed-use community which is currently under development. LangTree Lake Norman includes 174 townhomes, 300 fully-occupied luxury apartments, and a Town Center which features national and local retail shops and restaurants.

Corvid Technologies has broken ground on their new 100,000 SF campus headquarters just south of Mooresville Commerce Center at LangTree. Corvid provides physics-based engineering solutions to a vareity of clients in the automotive and aircraft industries including the U.S. Department of Defense. The company has plans to invest \$29 Million dollars in the project, creating 367 new jobs for Iredell County.

Mooresville Commerce Center is located directly across from the main campus entrance to Lowe's Headquarters with 3,000+ employees.