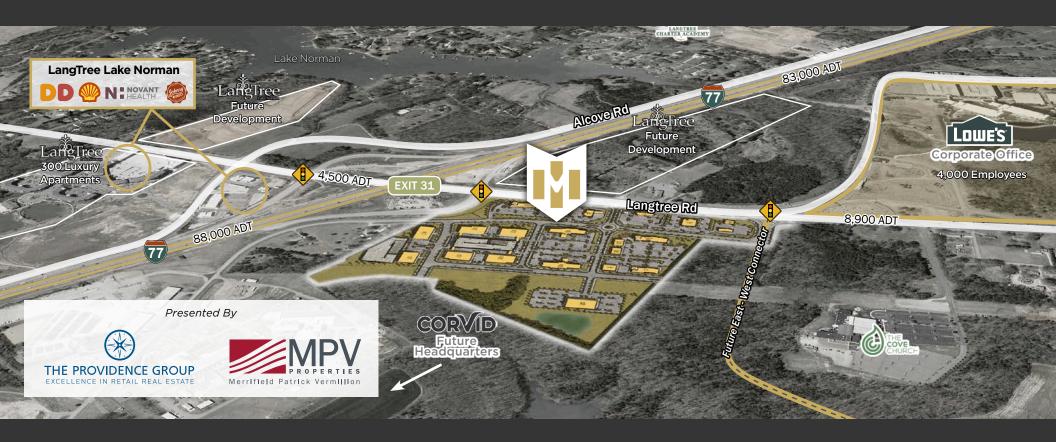

#### **PROJECT OVERVIEW**

Mooresville Commerce Center is a planned 50-acre mixed-used community that will consist of retail providers, restaurants, hospitality, multi-family, senior living and office. The site is located on the SE quadrant of Langtree Road and I-77 (Exit 31).

Mooresville Commerce Center is located in the heart of LangTree Lake Norman, a \$1.5 billion dollar mixed-use community which is currently under development. LangTree Lake Norman includes 174 townhomes, 300 fully-occupied luxury apartments, and a Town Center which features national and local retail shops and restaurants.

Corvid Technologies has broken ground on their new 100,000 SF campus headquarters just south of Mooresville Commerce Center at LangTree. Corvid provides physics-based engineering solutions to a vareity of clients in the automotive and aircraft industries including the U.S. Department of Defense. The company has plans to invest \$29 Million dollars in the project, creating 367 new jobs for Iredell County.

Mooresville Commerce Center is located directly across from the main campus entrance to Lowe's Headquarters with 3,000+ employees.