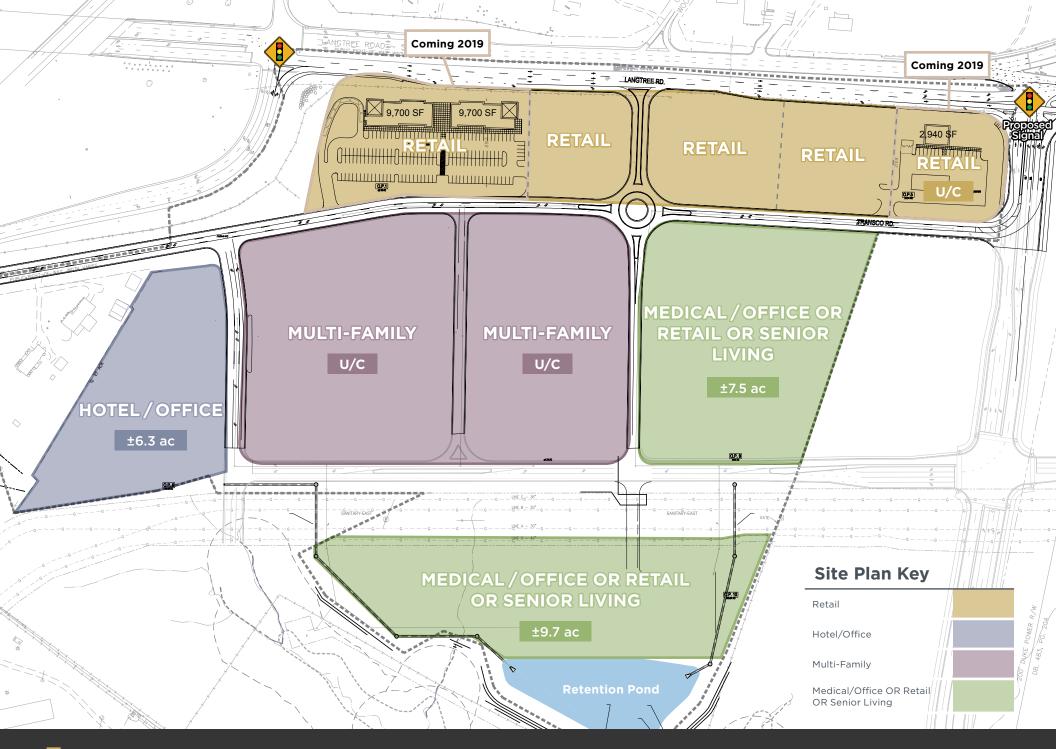

**COMMERCE CENTER AT LANGTREE** 

RETAIL MULTI-FAMILY MEDICAL / OFFICE SENIOR LIVING HOTEL

#### **COMMERCE CENTER AT LANGTREE**

RETAIL MULTI-FAMILY MEDICAL / OFFICE SENIOR LIVING HOTEL

## **MOORESVILLE** COMMERCE CENTER AT LANGTREE

#### **PROJECT OVERVIEW**

Mooresville Commerce Center is a planned 50-acre mixed-used community that will consist of retail providers, restaurants, hospitality, multi-family, senior living and office. The site is located on the SE quadrant of Langtree Road and I-77 (Exit 31).

Zoning: Town of Mooresville Zoning - Village Center (VC)

Future East-West Connector will provide easy access between Mooresville Commerce Center and Highway 115.

Seller Delivered Improvements include:

- Cleared and rough graded
- Shared water detention
- Water and Sewer extended to sites
- Road access to site