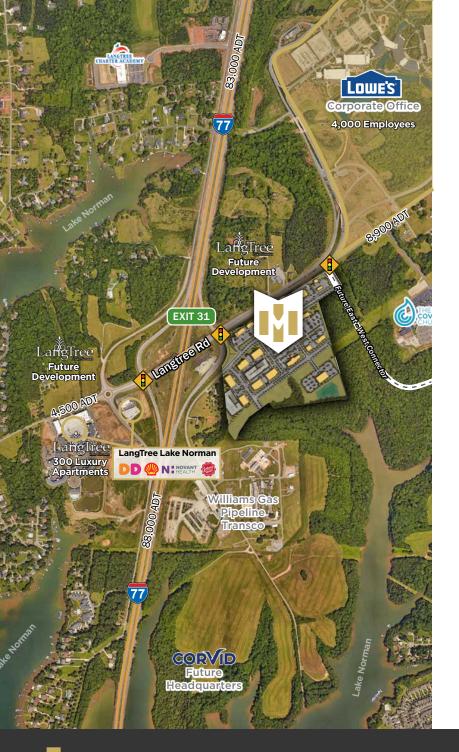

#### **PROJECT OVERVIEW**

Mooresville Commerce Center is a planned 50-acre mixed-used community that will consist of retail providers, restaurants, hospitality, multi-family, senior living and office. The site is located on the SE quadrant of Langtree Road and I-77 (Exit 31).

Mooresville Commerce Center is located in the heart of LangTree Lake Norman, a \$1.5 billion dollar mixed-use community which is currently under development. LangTree Lake Norman includes 174 townhomes, 300 fully-occupied luxury apartments, and a Town Center which features national and local retail shops and restaurants.

Corvid Technologies has broken ground on their new 100,000 SF campus headquarters just south of Mooresville Commerce Center at LangTree. Corvid provides physics-based engineering solutions to a vareity of clients in the automotive and aircraft industries including the U.S. Department of Defense. The company has plans to invest \$29 Million dollars in the project, creating 367 new jobs for Iredell County.

Mooresville Commerce Center is located directly across from the main campus entrance to Lowe's Headquarters with 3,000+ employees.