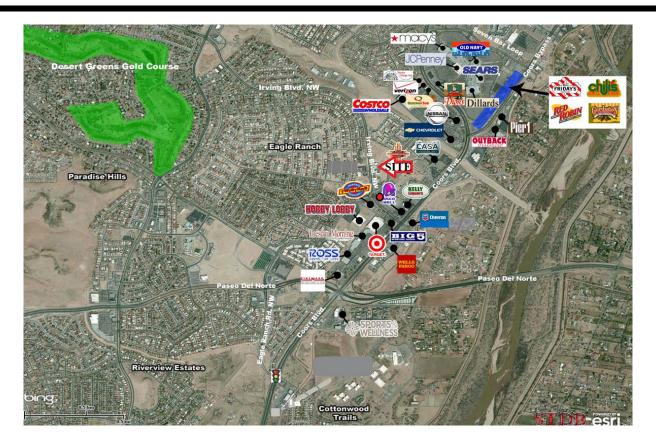

# WESTSIDE OFFICE GEM

4,850 RSF, CLASS "A" OFFICE CONDO

4421 Irving Blvd. NW – Near Irving & Eagle Ranch







- Well Positioned, Class "A" Office Condominium in Cottonwood Mall Area
- Contemporary Office Development (circa 2007) with Upscale Finishes
- Office Layout Includes Built-In Reception Area, 9 Perimeter Offices (with Ability to Add 2 More Offices), Large Bullpen Area, Kitchen/Wet Bar, Large Supply/File Room PLUS Shared Conference Room for Seating up to 20 +/-
- On the Fringe of Cottonwood Mall and Close Proximity to Paseo Corridor for Easy Eastside Access as Well as to/from Coors Corridor
- Condo Could Remain As Upscale Office or Be Converted to Med Office Uses
- Abundant Parking Ratio of Over 5.5:1000 with Strong Street Visibility
- Attractively Priced @ \$875,000 (approx. \$180/SF)

#### Contact: Mark Edwards



#### Leasing ♦ Brokerage ♦ Development

Executive West Bldg. 2929 Coors Bl