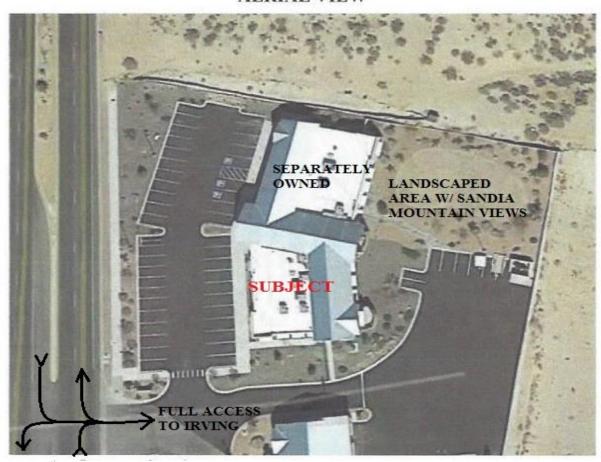

with Ability to Add 2 More Offices), Large Bullpen Area, Kitchen/Wet Bar, Large Supply/File Room PLUS Shared Conference Room for Seating up to 20 +/-
- On the Fringe of Cottonwood Mall and Close Proximity to Paseo Corridor for Easy Eastside Access as Well as to/from Coors Corridor
- Condo Could Remain As Upscale Office or Be Converted to Med Office Uses
- Abundant Parking Ratio of Over 5.5:1000 with Strong Street Visibility
- Attractively Priced @ \$875,000 (approx. \$180/SF)

#### Contact: Mark Edwards



#### Leasing ♦ Brokerage ♦ Development

Executive West Bldg. 2929 Coors Blvd. NW Ste, #202
Albuquerque, NM 87120
505-998-7298 Cell 505-350-8211 Fax 505-998-7299
Mark.Edwards@EdwardsCommercialRealty.com

### EXTERIOR PIX

















## INTERIOR PIX

















#### AERIAL VIEW





# FLOOR PLAN