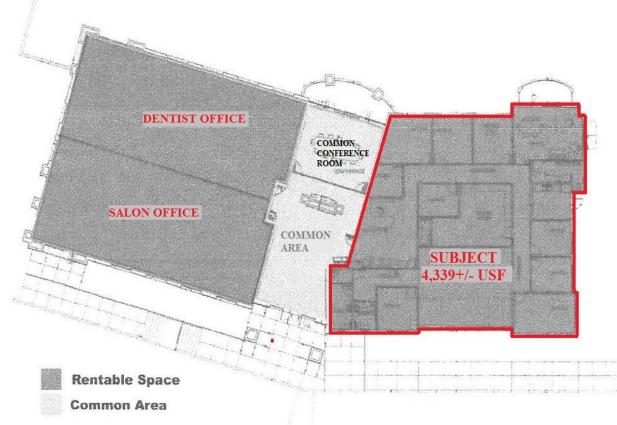

th Ability to Add 2 More Offices), Large Bullpen Area, Kitchen/Wet Bar, Large Supply/File Room PLUS Shared Conference Room for Seating up to 20 +/-
- On the Fringe of Cottonwood Mall and Close Proximity to Paseo Corridor for Easy Eastside Access as Well as to/from Coors Corridor
- Condo Could Remain As Upscale Office or Be Converted to Med Office Uses
- Abundant Parking Ratio of Over 5.5:1000 with Strong Street Visibility
- Attractively Priced @ \$875,000 (approx. \$180/SF)

#### Contact: Mark Edwards



#### Leasing ♦ Brokerage ♦ Development

Executive West Bldg. 2929 Coors Blvd. NW Ste, #202
Albuquerque, NM 87120
505-998-7298 Cell 505-350-8211 Fax 505-998-7299
Mark.Edwards@EdwardsCommercialRealty.com

### EXTERIOR PIX

















## INTERIOR PIX

















#### AERIAL VIEW





# FLOOR PLAN