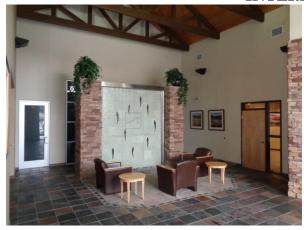

eption Area, 9 Perimeter Offices (with Ability to Add 2 More Offices), Large Bullpen Area, Kitchen/Wet Bar, Large Supply/File Room PLUS Shared Conference Room for Seating up to 20 +/-
- On the Fringe of Cottonwood Mall and Close Proximity to Paseo Corridor for Easy Eastside Access as Well as to/from Coors Corridor
- Condo Could Remain As Upscale Office or Be Converted to Med Office Uses
- Abundant Parking Ratio of Over 5.5:1000 with Strong Street Visibility
- Attractively Priced @ \$875,000 (approx. \$180/SF)

#### Contact: Mark Edwards



#### Leasing ♦ Brokerage ♦ Development

Executive West Bldg. 2929 Coors Blvd. NW Ste, #202
Albuquerque, NM 87120
505-998-7298 Cell 505-350-8211 Fax 505-998-7299
Mark.Edwards@EdwardsCommercialRealty.com

### EXTERIOR PIX

















## INTERIOR PIX

















#### AERIAL VIEW





# FLOOR PLAN