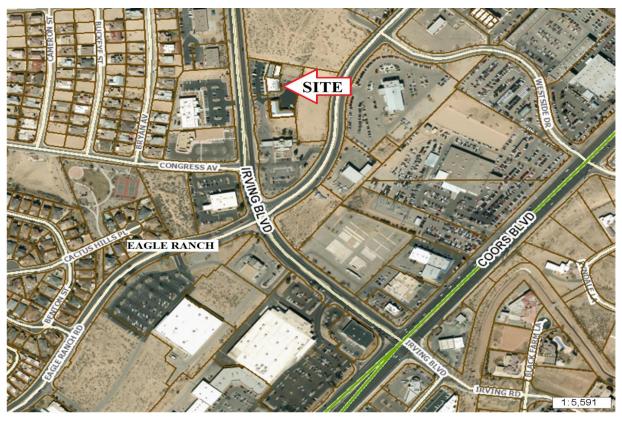

# WESTSIDE OFFICE GEM

4,850 RSF, CLASS "A" OFFICE CONDO

4421 Irving Blvd. NW – Near Irving & Eagle Ranch







- Well Positioned, Class "A" Office Condominium in Cottonwood Mall Area
- Contemporary Office Development (circa 2007) with Upscale Finishes
- Office Layout Includes Built-In Reception Area, 9 Perimeter Offices (with Ability to Add 2 More Offices), Large Bullpen Area, Kitchen/Wet Bar, Large Supply/File Room PLUS Shared Conference Room for Seating up to 20 +/-
- On the Fringe of Cottonwood Mall and Close Proximity to Paseo Corridor for Easy Eastside Access as Well as to/from Coors Corridor
- Condo Could Remain As Upscale Office or Be Converted to Med Office Uses
- Abundant Parking Ratio of Over 5.5:1000 with Strong Street Visibility
- Attractively Priced @ \$875,000 (approx. \$180/SF)

#### Contact: Mark Edwards



#### Leasing ♦ Brokerage ♦ Development

Executive West Bldg. 2929 Coors