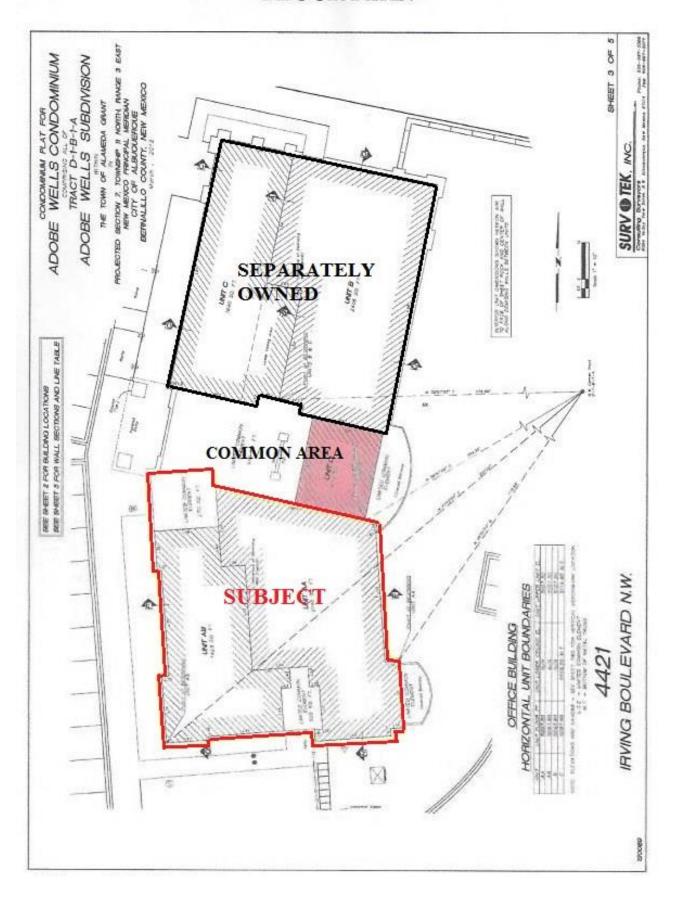

d 2 More Offices), Large Bullpen Area, Kitchen/Wet Bar, Large Supply/File Room PLUS Shared Conference Room for Seating up to 20 +/-
- On the Fringe of Cottonwood Mall and Close Proximity to Paseo Corridor for Easy Eastside Access as Well as to/from Coors Corridor
- Condo Could Remain As Upscale Office or Be Converted to Med Office Uses
- Abundant Parking Ratio of Over 5.5:1000 with Strong Street Visibility
- Attractively Priced @ \$875,000 (approx. \$180/SF)

#### Contact: Mark Edwards



#### Leasing ♦ Brokerage ♦ Development

Executive West Bldg. 2929 Coors Blvd. NW Ste, #202
Albuquerque, NM 87120
505-998-7298 Cell 505-350-8211 Fax 505-998-7299
Mark.Edwards@EdwardsCommercialRealty.com

### EXTERIOR PIX

















## INTERIOR PIX

















#### AERIAL VIEW





# FLOOR PLAN