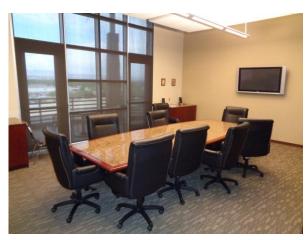

on Area, 9 Perimeter Offices (with Ability to Add 2 More Offices), Large Bullpen Area, Kitchen/Wet Bar, Large Supply/File Room PLUS Shared Conference Room for Seating up to 20 +/-
- On the Fringe of Cottonwood Mall and Close Proximity to Paseo Corridor for Easy Eastside Access as Well as to/from Coors Corridor
- Condo Could Remain As Upscale Office or Be Converted to Med Office Uses
- Abundant Parking Ratio of Over 5.5:1000 with Strong Street Visibility
- Attractively Priced @ \$875,000 (approx. \$180/SF)

#### Contact: Mark Edwards



#### Leasing ♦ Brokerage ♦ Development

Executive West Bldg. 2929 Coors Blvd. NW Ste, #202
Albuquerque, NM 87120
505-998-7298 Cell 505-350-8211 Fax 505-998-7299
Mark.Edwards@EdwardsCommercialRealty.com

### EXTERIOR PIX

















## INTERIOR PIX

















#### AERIAL VIEW





# FLOOR PLAN