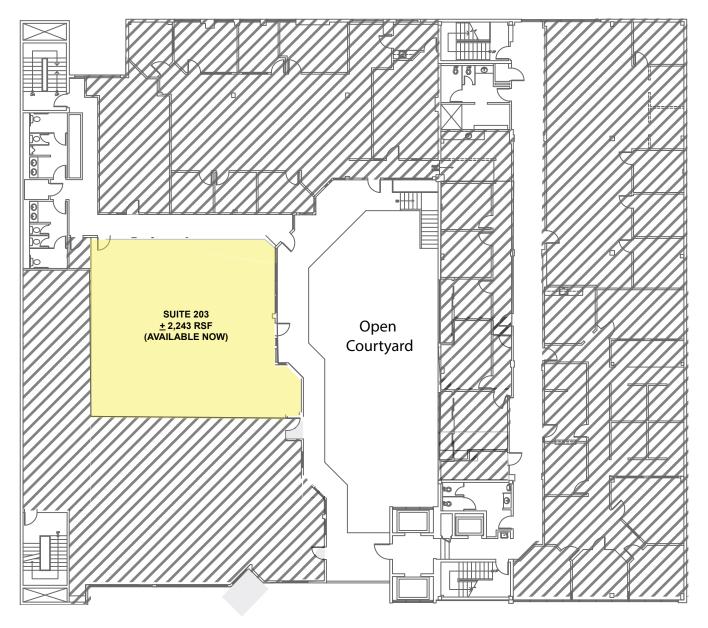

## **AVAILABILITIES:**

| SUITE      | APPROXIMATE RSF | COMMENTS                                                                                                      |
|------------|-----------------|---------------------------------------------------------------------------------------------------------------|
| (7580) 203 | 2,243 RSF       | Shell Condition; Available Now; Asking Rate: \$1.85 + Electric PSF/<br>Month with \$0.20 PSF Annual Increases |

# **SECOND FLOOR**