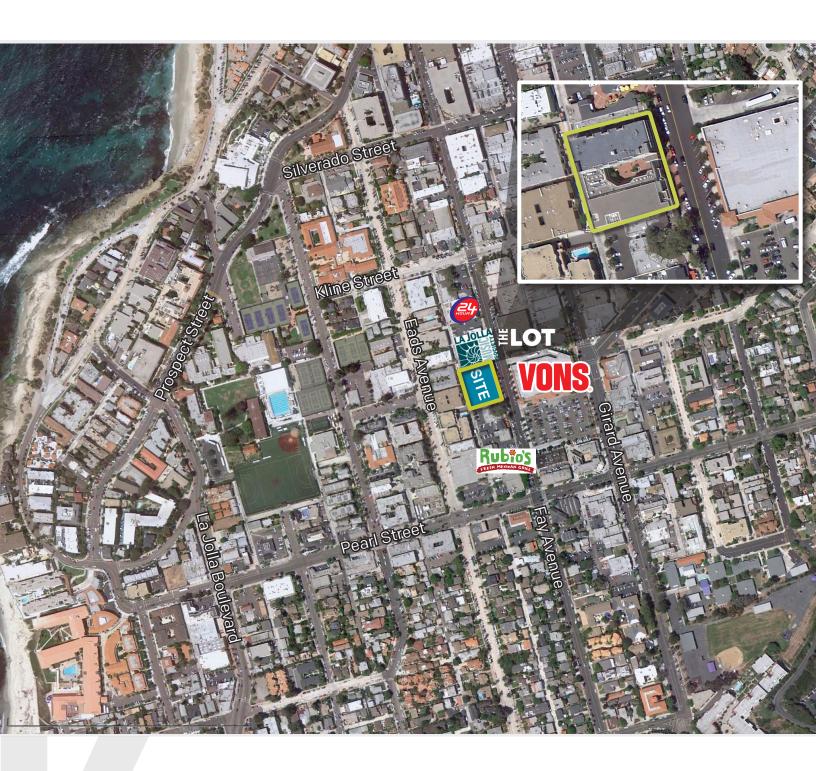

7580 & 7590 Fay Avenue, La Jolla CA 92037

#### RYAN BRACKER

Vice President Lic #01353870 858.458.3355 rbracker@voitco.com

7580 & 7590 Fay Avenue, La Jolla CA 92037

<sup>\*</sup>Entire First Floor of 7590 Fay Avenue Available for Approximately ±6,195 RSF

7580 & 7590 Fay Avenue, La Jolla CA 92037