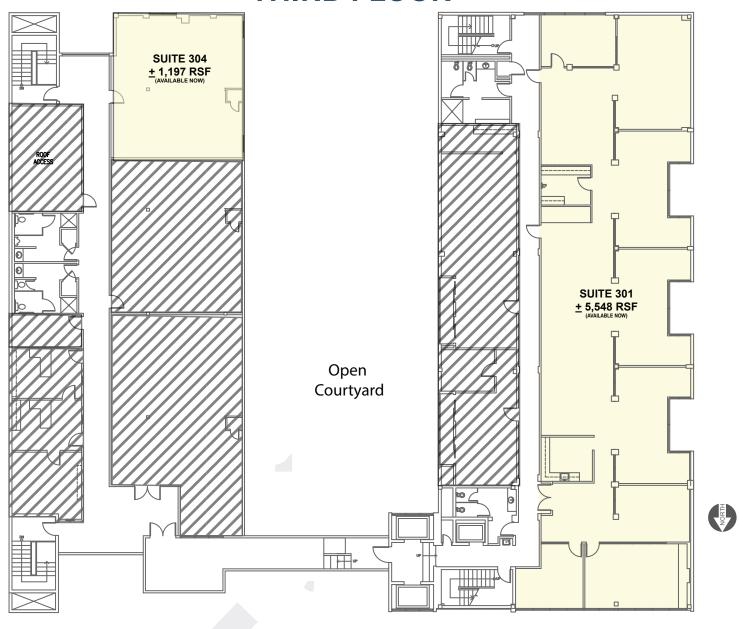

## **AVAILABILITIES:**

| SUITE      | APPROXIMATE RSF | COMMENTS                                                                                                                                                                                |
|------------|-----------------|-----------------------------------------------------------------------------------------------------------------------------------------------------------------------------------------|
| (7580) 304 | 1,197 RSF       | All Open Space; Available NOW; Asking Rate: \$2.25 plus Electric PSF/Month with 3% Annual Increases.                                                                                    |
| (7590) 301 | 5,548 RSF       | Reception; Conference Room; (2) Private Offices; Breakroom;<br>Storage Room; Mostly Open Areas; Available Now; Asking Rate: \$2.50<br>plus Electric PSF/Month with 3% Annual Increases. |

# **THIRD FLOOR**

7580 & 7590 Fay Avenue, La Jolla CA 92037