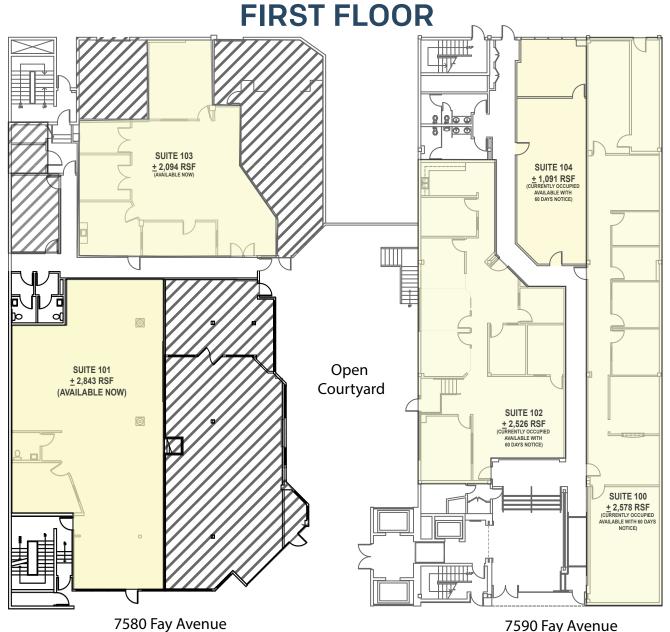

### **AVAILABILITIES:**

| SUITE       | APPROXIMATE RSF | COMMENTS                                                                                                                                                                                                                  |
|-------------|-----------------|---------------------------------------------------------------------------------------------------------------------------------------------------------------------------------------------------------------------------|
| (7580) 101  | 2,843 RSF       | First Floor Retail Space; (1) Office; (1) Interior Restroom and Balance Open Area; Available Now; Asking Rate: \$2.50 + Electric PSF/Month with 3% Annual Increases.                                                      |
| (7580) 103  | 2,094 RSF       | First Floor Office Space; (4) Offices; Breakroom; Balance Open Area; Available Now; Asking Rate: \$1.85 + Electric PSF/Month with \$0.20 PSF Annual Increases.                                                            |
| *(7590) 100 | 2,578 RSF       | First Floor Office Space directly off Main Lobby; Reception; Conference Room; (4) Private Offices, Storage Room; Available with 60 Day Notice. Asking Rate: \$2.05 + Electric PSF/Month with \$0.20 PSF Annual Increases. |
| *(7590) 102 | 2,526 RSF       | First Floor Office Space with Courtyard Views; (8) Offices; Breakroom; Available with 60 Days Notice. Asking Rate: \$2.25 + Electric PSF/Month with 3% Annual Increases.                                                  |
| *(7590) 104 | 1,091 RSF       | First Floor Office Space; (1) Office; Large Open Area; Available with 60 Days Notice; Asking Rate: \$2.05 + Electric PSF/Month with \$0.20 PSF Annual Increases.                                                          |

<sup>\*</sup>Entire First Floor of 7590 Fay Avenue Available for Approximately ±6,195 RSF

7580 & 7590 Fay Avenue, La Jolla CA 92037