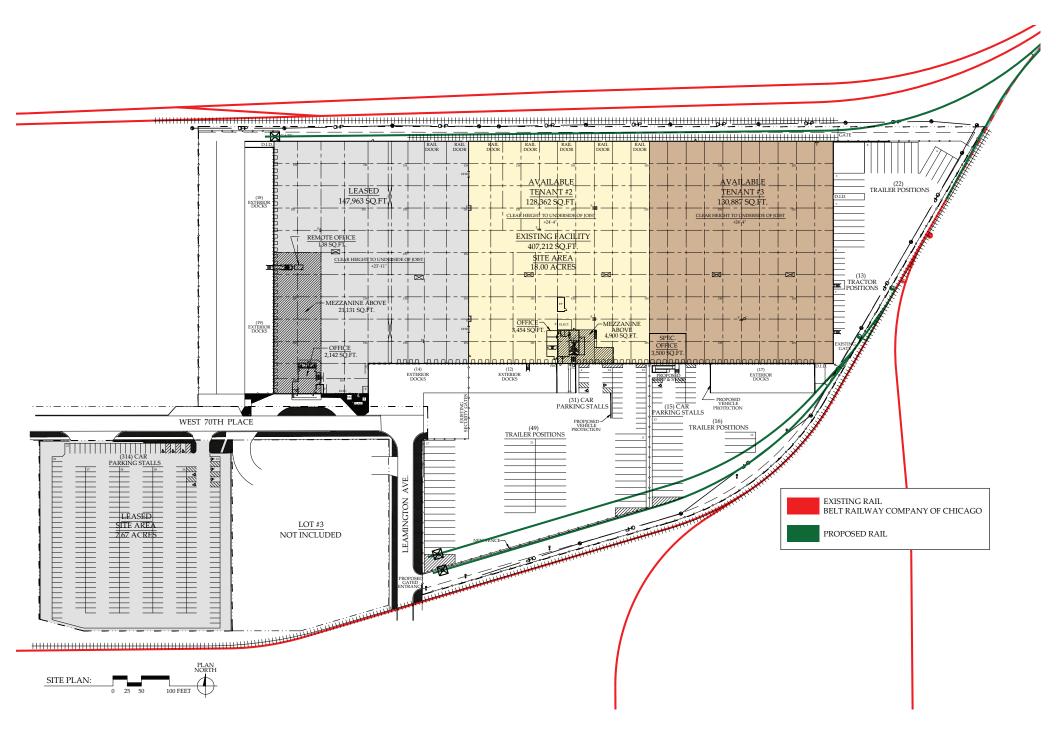

#### **BUILDING SPECIFICATIONS**

**Total Size:** 408,908 SF

**Clear Height:** 24' clear

**Typical Bay Size:** 32' x 40'

Sprinklered: Wet

Lighting: T-5

\$0.94 PSF (Estimated) **Real Estate Taxes:** 

6B in place through 2022

CAM: \$0.32 PSF

Insurance: \$0.07 PSF

Lease Rate: \$4.25 PSF Net

| AVAILABLE | Suite A |
|-----------|---------|
|-----------|---------|

±100,000-266,074 SF Size:

Office: 8,366 SF (includes 4,912 SF on second story)

**Trailer Parking:** 68

Car Parking: 50

(50) Exterior Docks

Loading: (2) Drive-in Doors

(5) Rail Doors

FOR MORE INFORMATION:

**JEFFREY J. JANDA, SIOR** 

Principal (773) 355-3015 direct jjanda@lee-associates.com **BRIAN C. VANOSKY** Principal (773) 355-3023 direct bvanosky@lee-associates.com