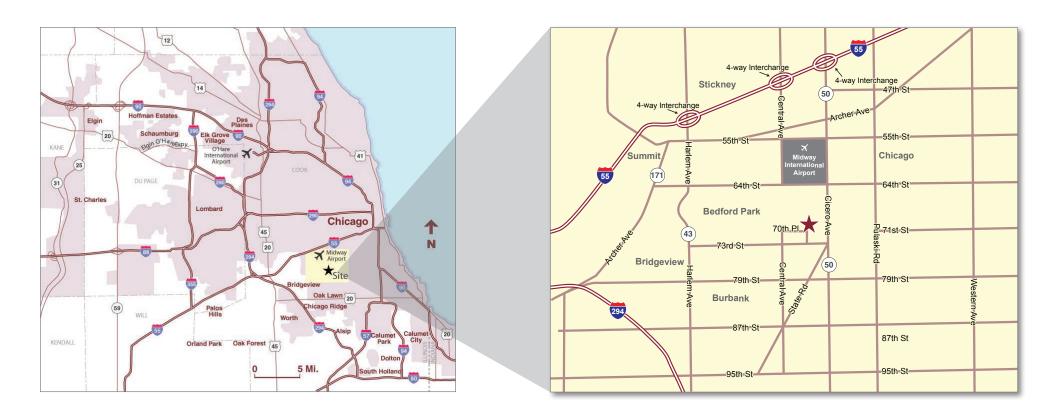

## 5100 W. 70TH PLACE BEDFORD PARK, ILLINOIS

# 5100 W. 70<sup>TH</sup> PLACE, BEDFORD PARK

### 5100 W. 70TH PLACE BEDFORD PARK, ILLINOIS

### 100,000-266,074 SF AVAILABLE FOR LEASE

- Potential for Rail (Belt Railway Company of Chicago)
- CSX Intermodal (Immediate Access)
- Low Class 6 real estate taxes
- Located in an Enterprise Zone

- High dock door to square footage ratios (1 dock per 3,085 SF)
- Abundant Labor Supply
- 2.5 miles to Midway Airport
- 13.7 miles to McCormick Place

- Access to I-55 via Harlem Avenue and Cicero Avenue full interchanges
- Pace Bus Service on 73rd Street
- Aggressive Ownership
- Pro-Business Village