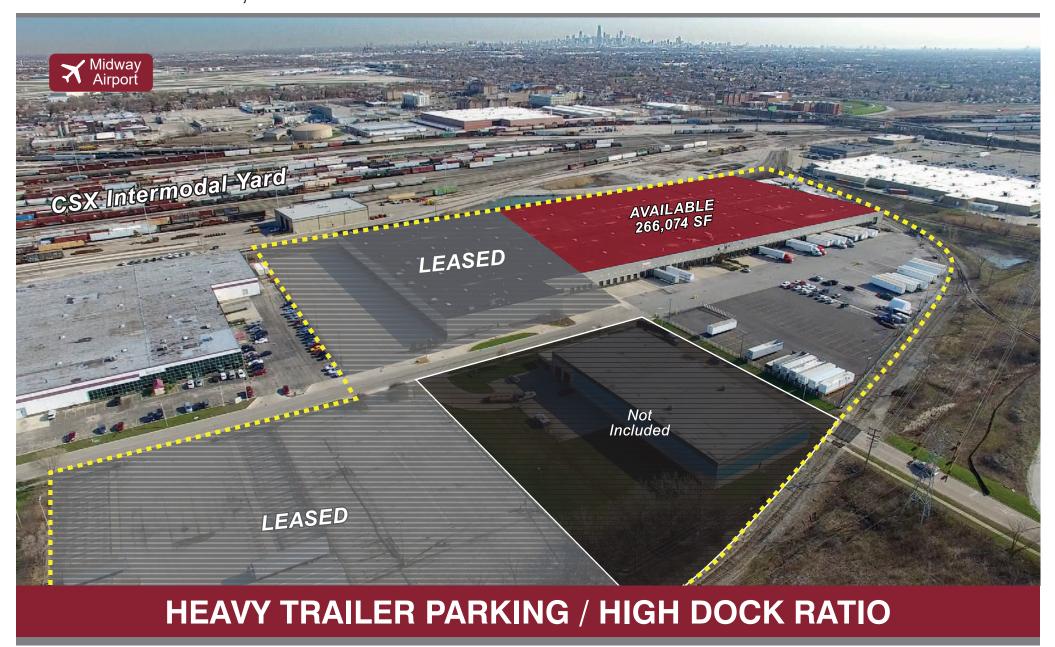

### 100,000-266,074 SF AVAILABLE FOR LEASE

**JEFFREY J. JANDA, SIOR** (773) 355-3015 direct ijanda@lee-associates.com

**BRIAN C. VANOSKY** Principal (773) 355-3023 direct bvanosky@lee-associates.com

### 100,000-266,074 SF AVAILABLE FOR LEASE

- Potential for Rail (Belt Railway Company of Chicago)
- CSX Intermodal (Immediate Access)
- Low Class 6 real estate taxes
- Located in an Enterprise Zone

- High dock door to square footage ratios (1 dock per 3,085 SF)
- Abundant Labor Supply
- 2.5 miles to Midway Airport
- 13.7 miles to McCormick Place