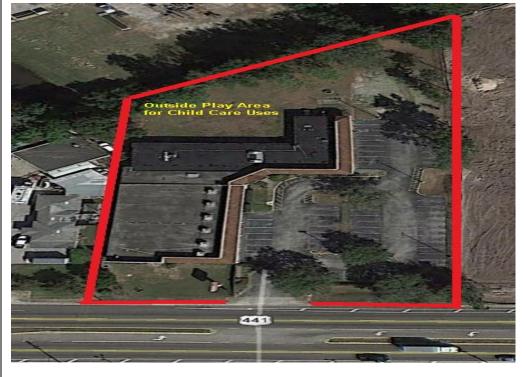

## **PROPERTY HIGHLIGHTS**

- 16,945 SF (10 Suite) Shopping Center on busy HW 441
- 1.93 Acre site zoned C-1 with 4/1000 parking ratio (Orange County)
- Curb cut for easy access from either direction from the highway
- Suites sizes range from 1,200 SF to 4,175 SF
- Owner will amortize improvements for credit national tenant
- Suite 8 comes with outside play area great for day care or school use
- **•** Fenced in site with ample parking (Over flow parking available)
- Separate utilities per bay/glass storefront access
- Building and pylon signage
- Close to Rose Ave, Maitland Blvd, Edgewater Drive, Lee Rd and 429 located on HW 441 in Lockhart
- Lease Rate: Starting at \$12 NNN (OPEX \$3.00)
- Lease Terms: 5 Year Minimum