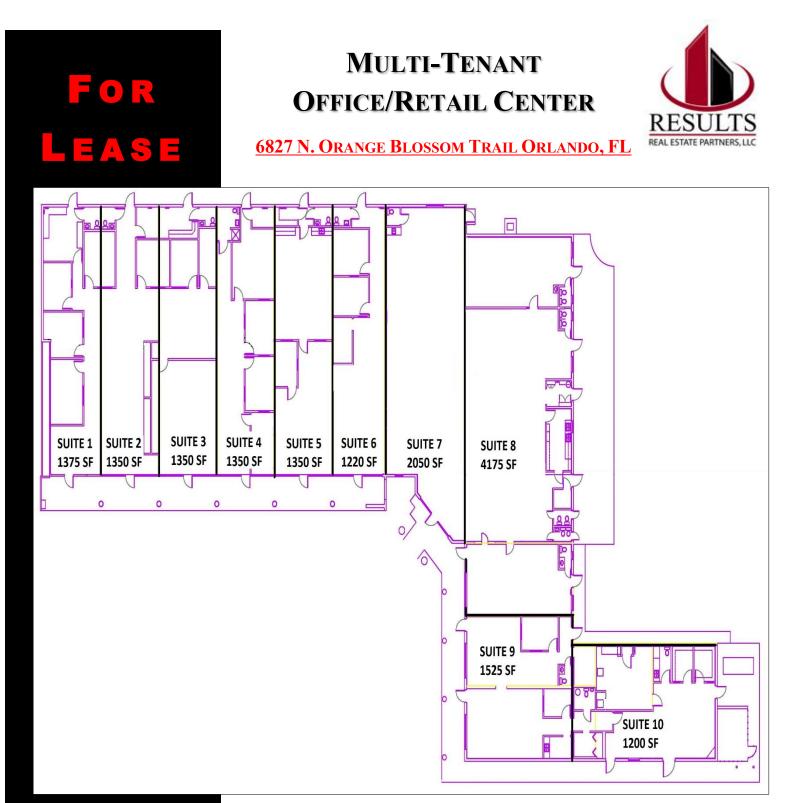

## **PROPERTY HIGHLIGHTS**

- 16,945 SF (10 Suite) Shopping Center on busy HW 441
- 1.93 Acre site zoned C-1 with 4/1000 parking ratio (Orange County)
- Curb cut for easy access from either direction from the highway
- Suites sizes range from 1,200 SF to 4,175 SF
- Owner will amortize improvements for credit national tenant
- Suite 8 comes with outside play area great for day care or school use
- **•** Fenced in site with ample parking (Over flow parking available)
- Separate utilities per bay/glass storefront access
- Building and pylon signage
- Close to Rose Ave, Maitland Blvd, Edgewater Drive, Lee Rd and 429 located on HW 441 in Lockhart
- Lease Rate: Starting at \$12 NNN (OPEX \$3.00)
- Lease Terms: 5 Year Minimum