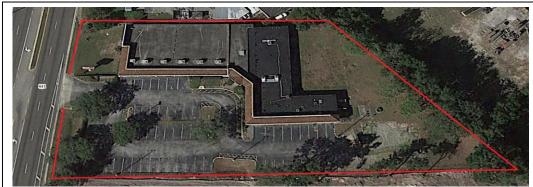

## **PROPERTY HIGHLIGHTS**

- 16,945 SF (10 Suite) Shopping Center on busy HW 441
- 1.93 Acre site zoned C-1 with 4/1000 parking ratio (Orange County)
- Curb cut for easy access from either direction from the highway
- Suites sizes range from 1,200 SF to 4,175 SF
- Owner will amortize improvements for credit national tenant
- Suite 8 comes with outside play area great for day care or school use
- **•** Fenced in site with ample parking (Over flow parking available)
- Separate utilities per bay/glass storefront access
- Building and pylon signage
- Close to Rose Ave, Maitland Blvd, Edgewater Drive, Lee Rd and 429 located on HW 441 in Lockhart
- Lease Rate: Starting at \$12 NNN (OPEX \$3.00)
- Lease Terms: 5 Year Minimum