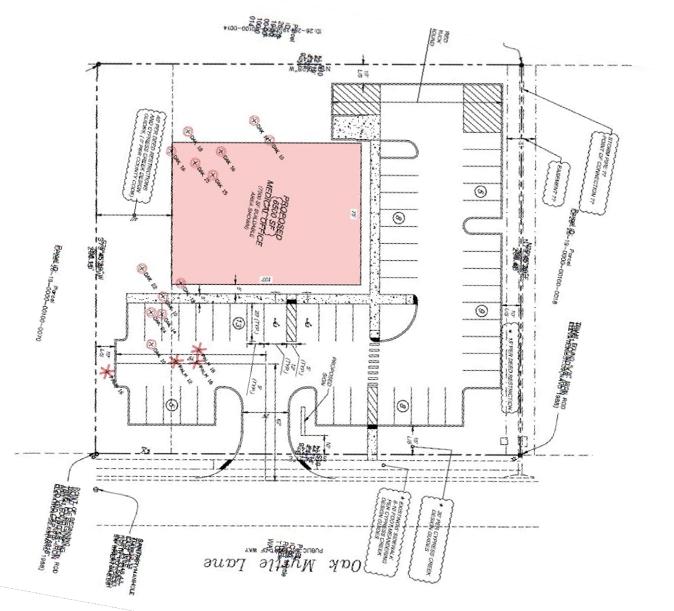

## SITE PLAN

### **FOR LEASE** 2391 Oak Myrtle Lane Wesley Chapel, FL 33544 | Pasco County

- 3,532 SF Available
- \$23.00 PSF/NNN
- CAM \$5.42 PSF
- Construction Complete. Shell Condition
- Parking Ratio: 6.41/1,000
- Located Minutes from Bruce B. Downs, I-75, The Shops at Wiregrass, Florida Hospital and other medical groups
- Co-Tenancy with OBGYN Practice