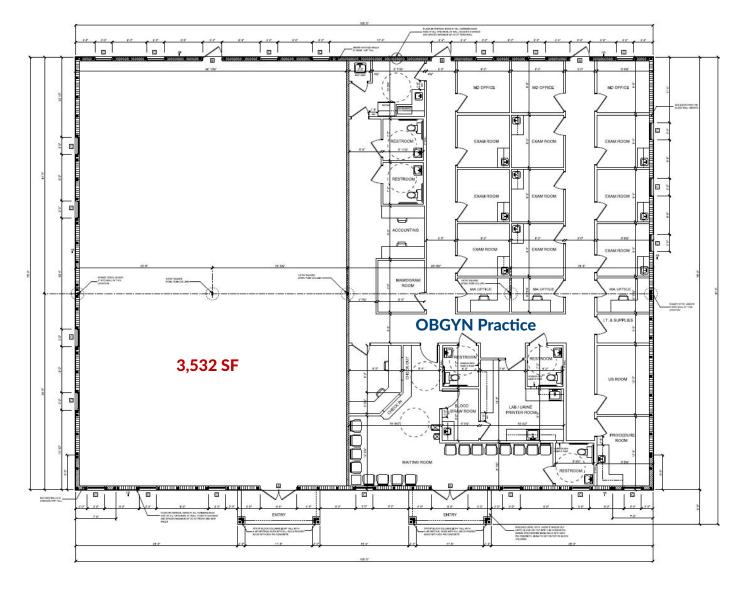

# **FLOORPLAN**

The information contained herein has been obtained from the property owner or other sources that we deem reliable. Although we have no reason to doubt its accuracy, no representation or warranty is made regarding the information, and the property is offered "as is". The submission may be modified or withdrawn at any time by the property owner.

### **FOR LEASE** 2391 Oak Myrtle Lane Wesley Chapel, FL 33544 | Pasco County

- 3,532 SF Available
- \$23.00 PSF/NNN
- CAM \$5.42 PSF
- Construction Complete. Shell Condition
- Parking Ratio: 6.41/1,000
- Located Minutes from Bruce B. Downs, I-75, The Shops at Wiregrass, Florida Hospital and other medical groups
- Co-Tenancy with OBGYN Practice