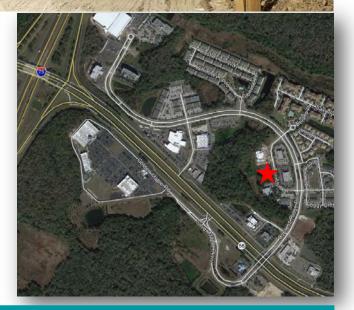

### **FOR LEASE** 2391 Oak Myrtle Lane Wesley Chapel, FL 33544 | Pasco County

- 3,532 SF Available
- \$23.00 PSF/NNN
- CAM \$5.42 PSF
- Construction Complete. Shell Condition
- Parking Ratio: 6.41/1,000
- Located Minutes from Bruce B. Downs, I-75, The Shops at Wiregrass, Florida Hospital and other medical groups
- Co-Tenancy with OBGYN Practice