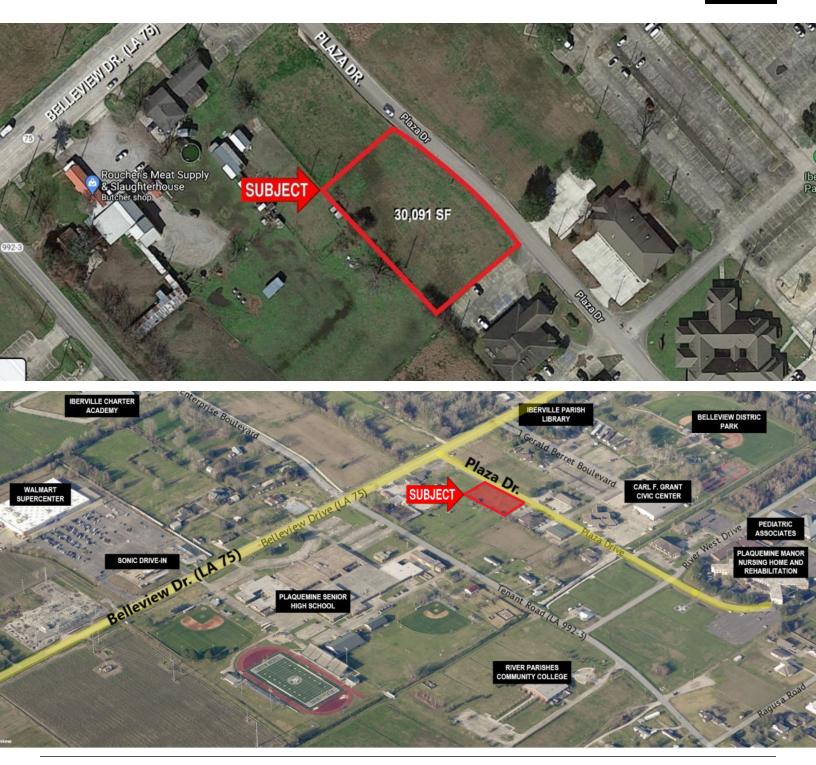

### **PROPERTY HIGHLIGHTS**

- BUILD-TO-SUIT OPPORTUNITY in Plaquemine
- Perfect for Medical, Hospice, Office, Retail
- Owner will Build to suit
- Great location.
- Ready to Build Commercial Site located just off of Belleview Hwy. on Plaza Dr. near Medical and Office Buildings and Nursing Homes, including Pediatric Associates, Legacy Nursing and Rehabilitation, and Landmark Nursing Home.
- Located across from Walmart and near Plaquemine High School and the Civic Center
- Perfect for Medical, Urgent Care, Garden-style Offices
- Great Office or Retail Location
- Located near Industry/Medical/Schools/Neighborhoods/Retail
- Flood Zone X
- Access to Utilities

### **BUILD-TO-SUIT OPPORTUNITY IN PLAQUEMINE**

LOTS 10 & 11, PLAZA DR., PLAQUEMINE, LA 70764

7,000 SF