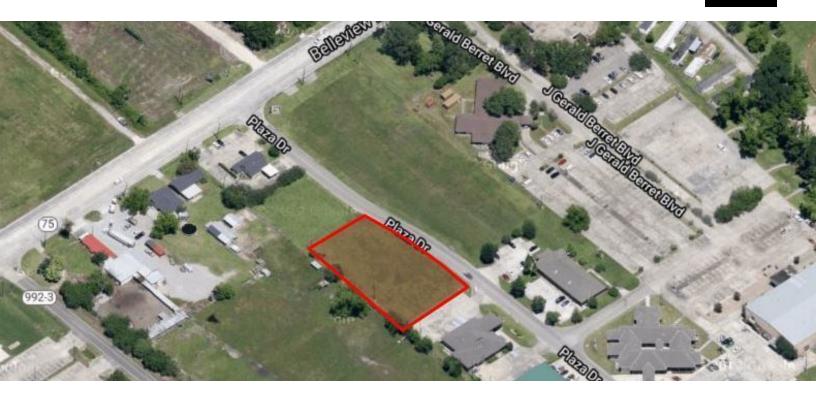

# **BUILD-TO-SUIT OPPORTUNITY IN PLAQUEMINE**

LOTS 10 & 11, PLAZA DR., PLAQUEMINE, LA 70764

7,000 SF

### **PROPERTY HIGHLIGHTS**

- BUILD-TO-SUIT OPPORTUNITY in Plaquemine
- Perfect for Medical, Hospice, Office, Retail
- Owner will Build to suit
- Great location.
- Ready to Build Commercial Site located just off of Belleview Hwy. on Plaza Dr. near Medical and Office Buildings and Nursing Homes, including Pediatric Associates, Legacy Nursing and Rehabilitation, and Landmark Nursing Home.
- Located across from Walmart and near Plaquemine High School and the Civic Center
- Perfect for Medical, Urgent Care, Garden-style Offices
- Great Office or Retail Location
- Located near Industry/Medical/Schools/Neighborhoods/Retail
- Flood Zone X
- Access to Utilities

FOR LEASE