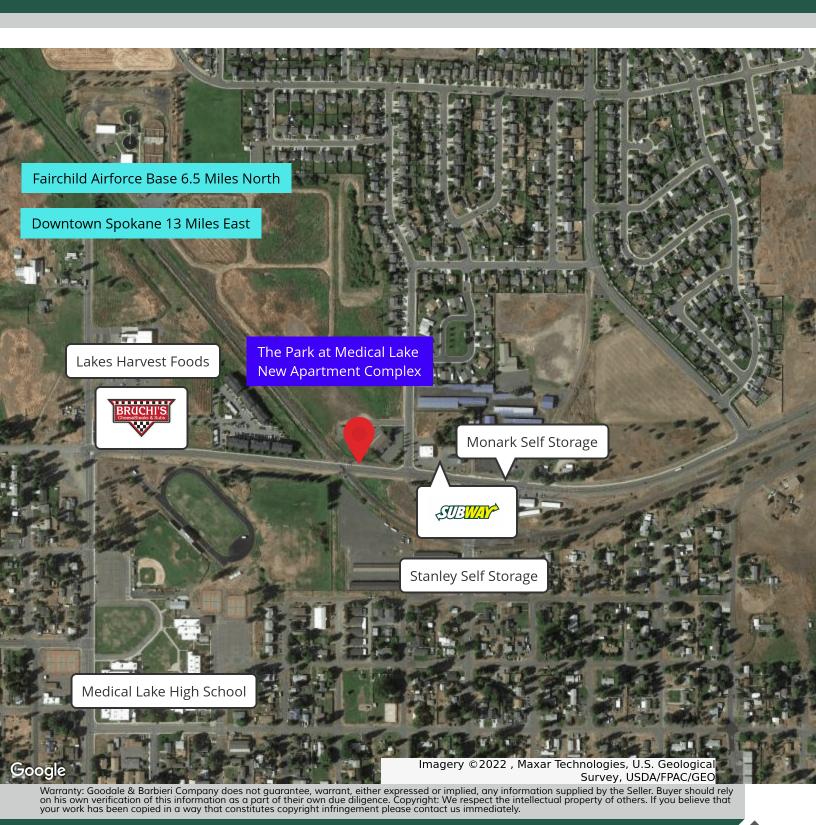

# Medical Office Building Retailer Map

Goodale & Barbieri Company 818 West Riverside #300 Spokane, WA 99201 www.q-b.com Cory Barbieri | Vice President 509.344.4901 // cbarbieri@q-b.com