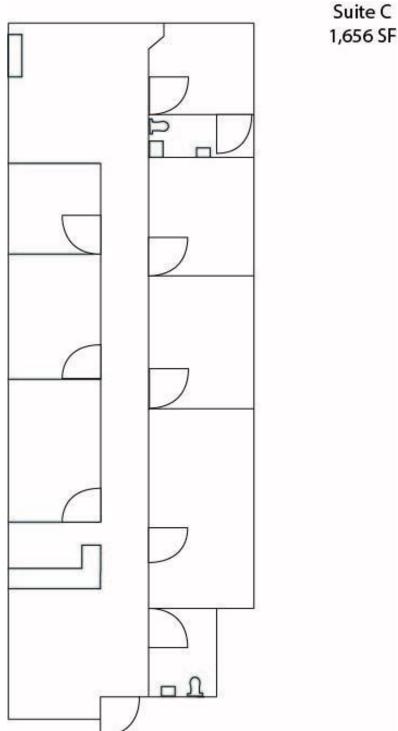

#### **AVAILABLE SPACES**

| SPACE   | LEASE RATE    | SIZE (SF) |
|---------|---------------|-----------|
| Suite A | \$11.00 SF/yr | 3,600 SF  |
| Suite C | \$11.00 SF/vr | 1.656 SF  |

Goodale & Barbieri Company 818 West Riverside #300 Spokane, WA 99201 www.g-b.com

Suite C

Warranty: Goodale & Barbieri Company does not guarantee, warrant, either expressed or implied, any information supplied by the Seller. Buyer should rely on his own verification of this information as a part of their own due diligence. Copyright: We respect the intellectual property of others. If you believe that your work has been copied in a way that constitutes copyright infringement please contact us immediately.