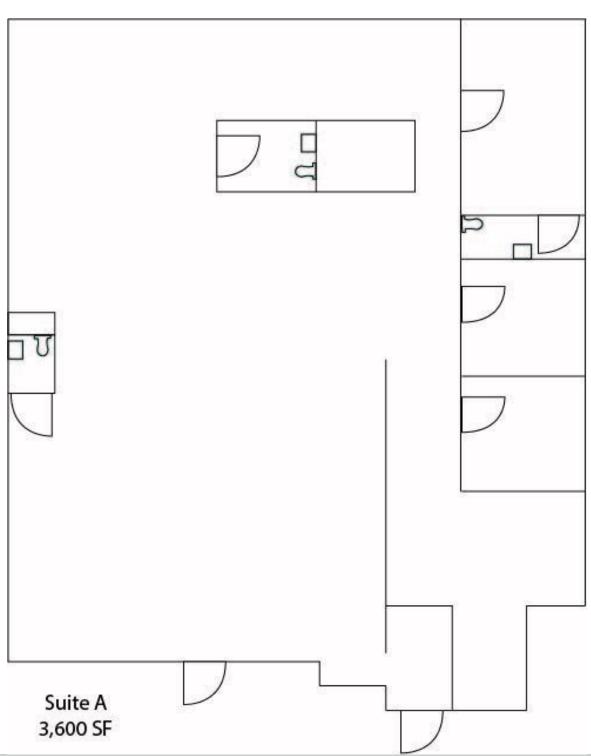

#### **AVAILABLE SPACES**

| SPACE   | LEASE RATE    | SIZE (SF) |
|---------|---------------|-----------|
| Suite A | \$11.00 SF/yr | 3,600 SF  |
| Suite C | \$11.00 SF/vr | 1.656 SF  |

Goodale & Barbieri Company 818 West Riverside #300 Spokane, WA 99201 www.g-b.com