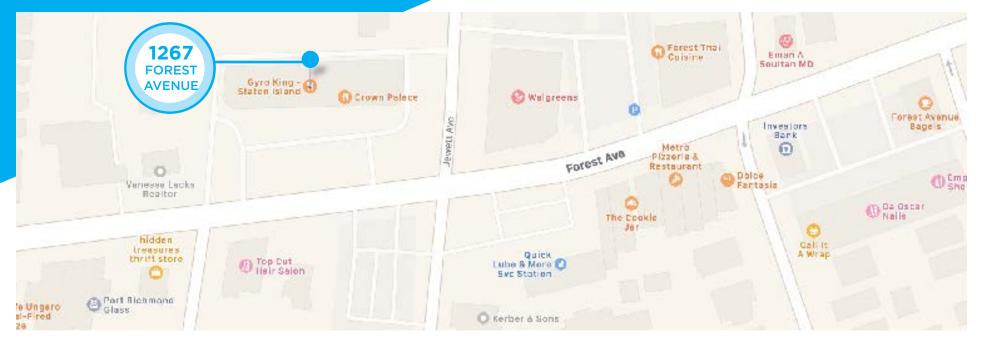

# 1267 FOREST AVENUE ELM PARK, STATEN ISLAND

Between Jewett Avenue and Hamlin Place

# **NEIGHBORS**

Verizon • 7-11 • Taco Bell • Walgreens • Allstate

- Metro PC Dunkin' Stop & Shop Auto Zone
- Subway Popeyes Laundry Express Chase Bank • Forest Avenue Shoppers Town - Target/

TJMaxx/LA Fitness/PetSmart/KFC/CVS