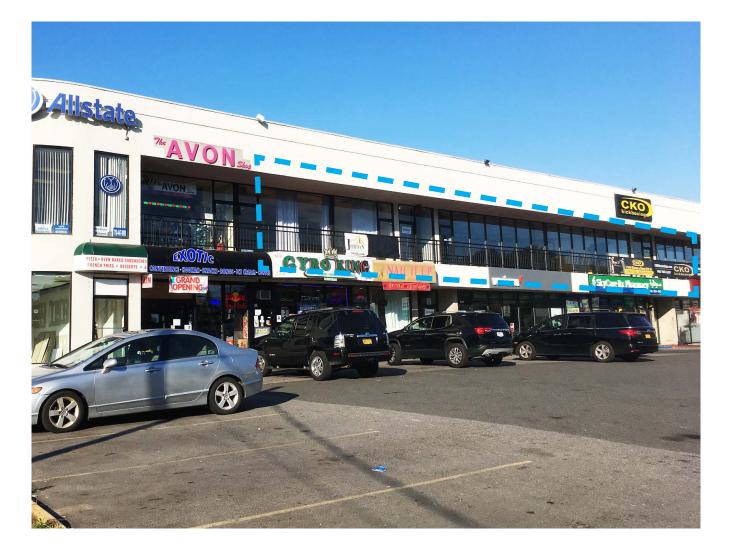

# 1267 FOREST AVENUE ELM PARK, STATEN ISLAND

Between Jewett Avenue and Hamlin Place

#### **COMMENTS**

- Visible Corner Location
- Busy Retail Strip
- Built-out as CKO Kingboxing
- High Ceillings
- Many Windows and Natural Light
- Owner Will Build-to-Suit
- Large Signage Opportunity
- 45 Spot Parking Lot

# **NEIGHBORS**

Verizon • 7-11 • Taco Bell • Walgreens • Allstate

- Metro PC Dunkin' Stop & Shop Auto Zone
- Subway Popeyes Laundry Express Chase Bank • Forest Avenue Shoppers Town - Target/

TJMaxx/LA Fitness/PetSmart/KFC/CVS