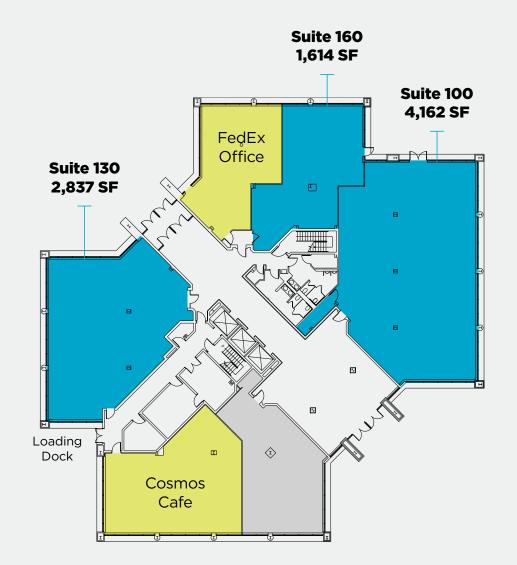

## 1850 CENTENNIAL PARK DRIVE **FLOOR PLANS**

### **1ST FLOOR**

**RESTONSTATION.COM** 