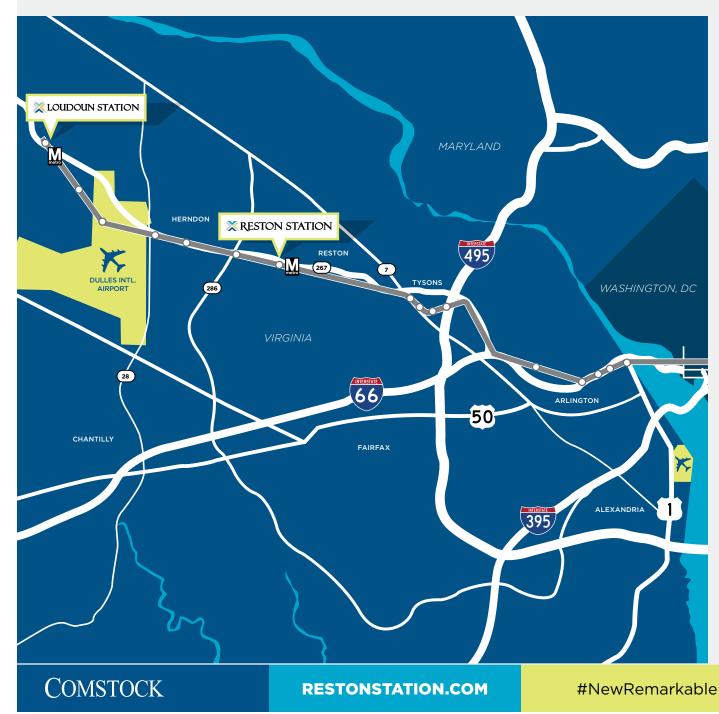

### TIME TO

#### **On-site Metro**

**Dulles Toll Road, Rte 267** Direct access

**Tysons** 7 minute drive, 10 minute Metro ride

**Dulles International Airport** 8 minute drive

**Washington DC** 25 minute drive, One seat Metro ride to DC