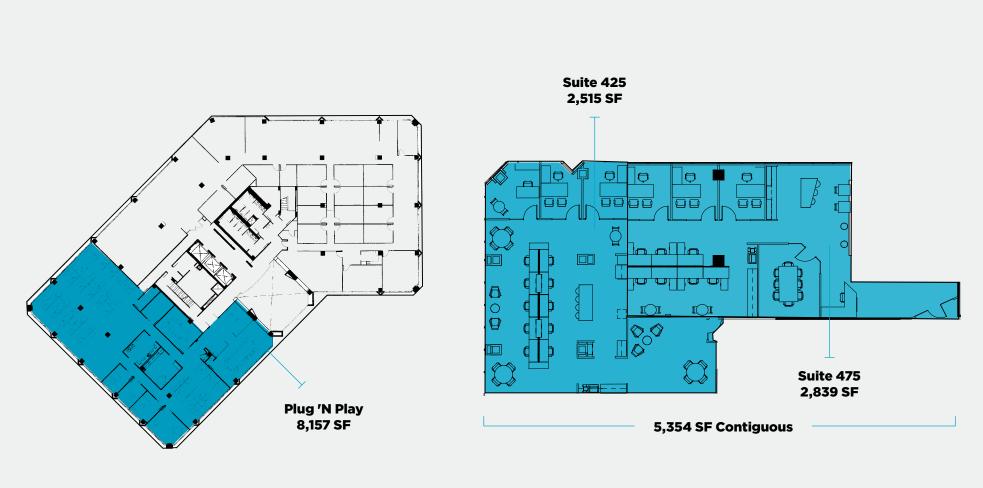

ultitude of community events







**Crange**theory

NORDINE



FOUNDING FARMERS

Sweet Leaf









CVS pharmacy\*

**FedEx** 

#### COMING SOON





### COMSTOCK

**RESTONSTATION.COM** 

Google

#NewRemarkable



## 1850 CENTENNIAL PARK DRIVE **STACKING PLAN**





### COMSTOCK

**RESTONSTATION.COM** 

#NewRemarkable

#### CBRE

## 1850 CENTENNIAL PARK DRIVE **FLOOR PLANS**



### **1ST FLOOR**



**RESTONSTATION.COM** 



## 11400 COMMERCE PARK DRIVE **STACKING PLAN**





### COMSTOCK

#### **RESTONSTATION.COM**

#### #NewRemarkable





**LOWER LEVEL** 

**1ST FLOOR** 





## 11440 COMMERCE PARK DRIVE **STACKING PLAN**





COMSTOCK

#### **RESTONSTATION.COM**

#NewRemarkable













**3RD FLOOR** 

**4TH FLOOR** 





## 11480 COMMERCE PARK DRIVE **STACKING PLAN**













**2ND FLOOR** 

**4TH FLOOR** 





## BUILDING SPECIFICATIONS

#### FINISHED CEILING HEIGHT

#### 8′6″

#### ELECTRIC

**1850 2,500-amp** MAIN SWITCHGEAR

**11400 3,000-amp** MAIN SWITCHGEAR

**11440 4,000-amp** MAIN SWITCHGEAR

**11480 4,000-amp** MAIN SWITCHGEAR

#### LOADING DOCKS

1850 **Level I** 

11400 Lower Level

11440 Lower Level 11480 Level I

#### HVAC

1850 BAC 340-ton COOLING TOWER Each floor has one self-contained water-cooled unit

11400 BAC 120-ton

COOLING TOWER Each floor has one self-contained water-cooled unit with perimeter heat pumps

#### 11440

BAC 75-ton AND BAC 482-ton COOLING TOWER Each floor has two self-contained water-cooled units

11480

**BAC 500-ton** COOLING TOWER Each floor has one self-contained water-cooled unit

#### PARKING RATIO 3.0/1,000 SF

###