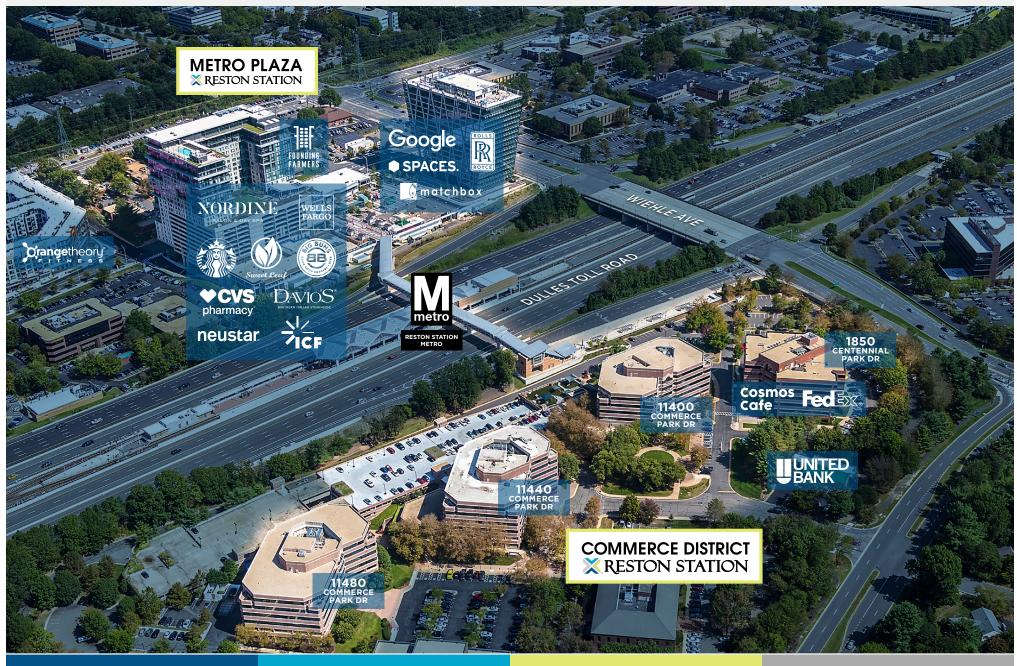

## RESTON STATION SITE PLAN

## IT'S A LIFESTYLE

Reston Station is an expanding, mixed-use, transit oriented development

**Unprecedented visibility** 

Unmatched METRO and vehicular access

Private rooftop terrace for corporate entertaining

Tenant only fitness center and conference facility

Future Marriott Hotel and Extended Stay Hotel

On-site BLVD | Reston Luxury Apartments

**Outdoor** areas

**Bright Horizons child care** 

Plethora of fast casual and fine dining

Multitude of community events

**Crange**theory

NORDINE

FOUNDING FARMERS

Sweet Leaf

CVS pharmacy\*

**FedEx** 