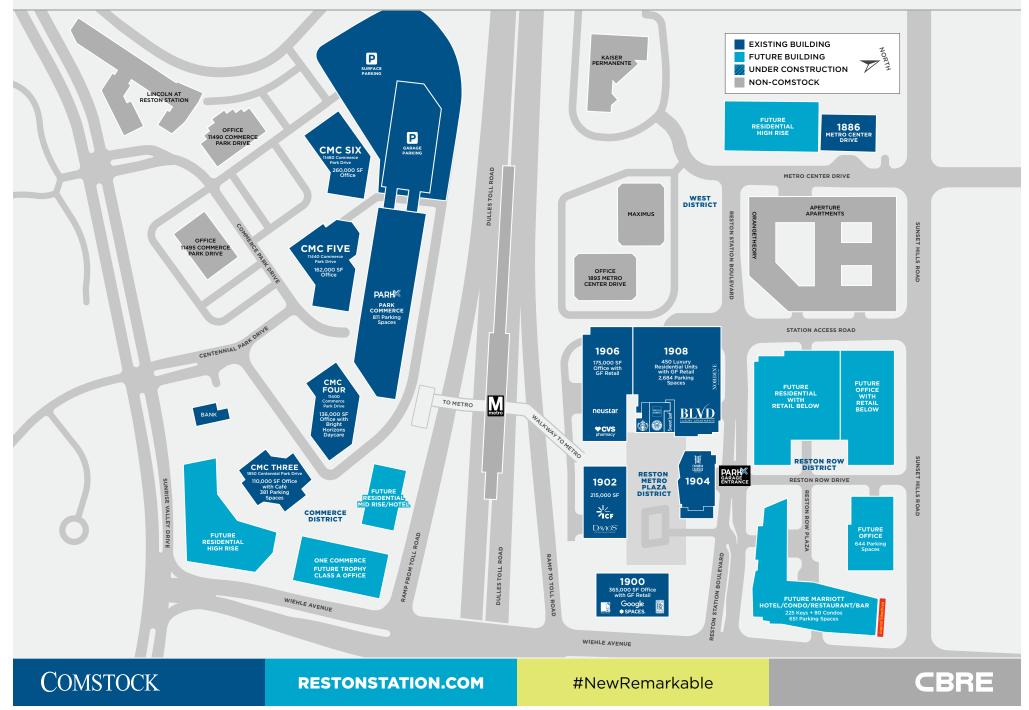

# COMMERCE DISTRICT RESTON STATION

### COMSTOCK

**RESTONSTATION.COM** 

#NewRemarkable

**VE BUILDINGS** 

1850 CENTENNIAL PARK DR | 11400+11440+11480 COMMERCE PARK DR | RESTON VA



#### 1850 CENTENNIAL PARK DR

11400 COMMERCE PARK DR

11440 COMMERCE PARK DR

**11480 COMMERCE PARK DR** 



### COMSTOCK

**RESTONSTATION.COM** 

#NewRemarkable

CBRE

## BECAUSE LOCATION IS EVERYTHING





### TIME TO

#### **On-site Metro**

**Dulles Toll Road, Rte 267** Direct access

**Tysons** 7 minute drive, 10 minute Metro ride

**Dulles International Airport** 8 minute drive

**Washington DC** 25 minute drive, One seat Metro ride to DC

12.11.2020

**CBRE** 





COMSTOCK

**RESTONSTATION.COM** 

#NewRemarkable



## RESTON STATION SITE PLAN



## IT'S A LIFESTYLE

Reston Station is an expanding, mixed-use, transit oriented development

**Unprecedented visibility** 

Unmatched METRO and vehicular access

Private rooftop terrace for corporate entertaining

Tenant only fitness center and conference facility

Future Marriott Hotel and Extended Stay Hotel

On-site BLVD | Reston Luxury Apartments

**Outdoor** areas

**Bright Horizons child care** 

Plethora of fast casual and fine dining

Multitude of community events







**Crange**theory

NORDINE



FOUNDING FARMERS

Sweet Leaf









CVS pharmacy\*

**FedEx** 

#### COMING SOON





### COMSTOCK

**RESTONSTATION.COM** 

Google

#NewRemarkable



## 1850 CENTENNIAL PARK DRIVE **STACKING PLAN**





### COMSTOCK

**RESTONSTATION.COM** 

#NewRemarkable

#### CBRE

## 1850 CENTEN