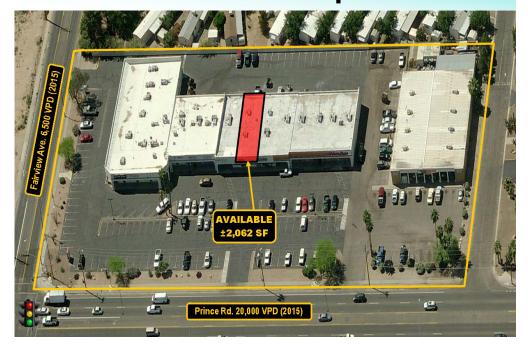

#### **Aerial Map**

#### **Prince & Fairview Plaza**

SWC Prince Rd & Fairview Ave. Tucson, Arizona Aerial

NOT TO SCALE SUBJECT TO CHANGE

#### Available:

± 2,062 SF

from \$9.00 PSF + NNN\*

\*NNN estimated at \$3.83 PSF