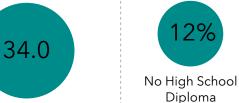

#### **KEY FACTS**

108,511

Blue Collar

Services

Population

\$32,029

33.2

Median Age

#### EDUCATION

23% High School Graduate

35%

Some College

**BUSINESS** 

27%
Bachelor's/Grad/Prof
Degree