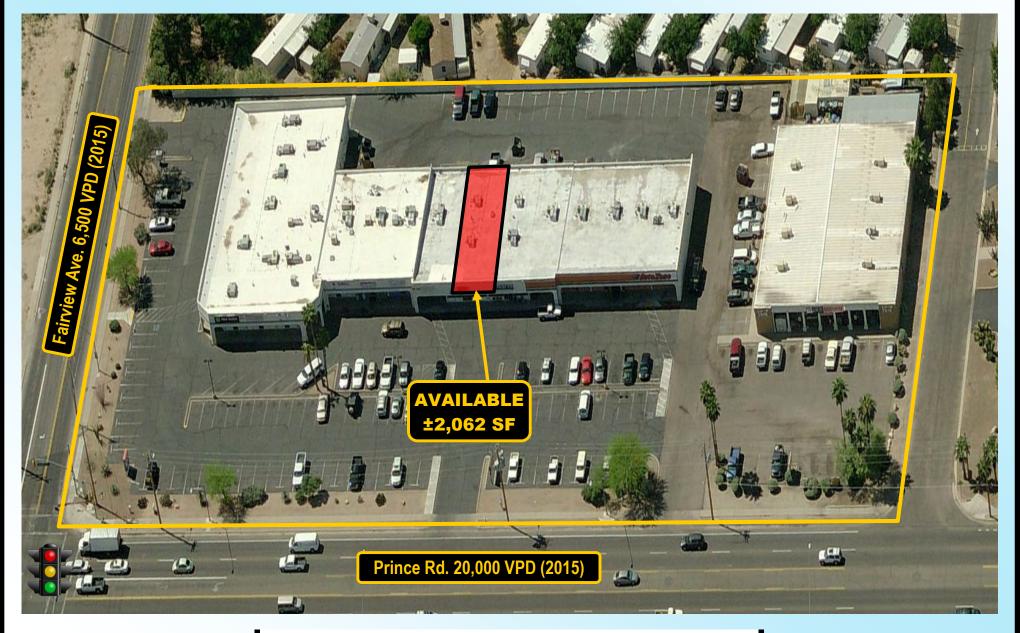

#### Available:

± 2,062 SF

from \$9.00 PSF + NNN\*

\*NNN estimated at \$3.83 PSF

**TRAFFIC COUNTS: 26,500** Vehicles Per Day as of (2015) Prince: **20,000 (2015) Fairview: 6,500 (2015)** 

#### **Prince & Fairview Plaza**

SWC Prince Rd & Fairview Ave. Tucson, Arizona Aerial

NOT TO SCALE SUBJECT TO CHANGE