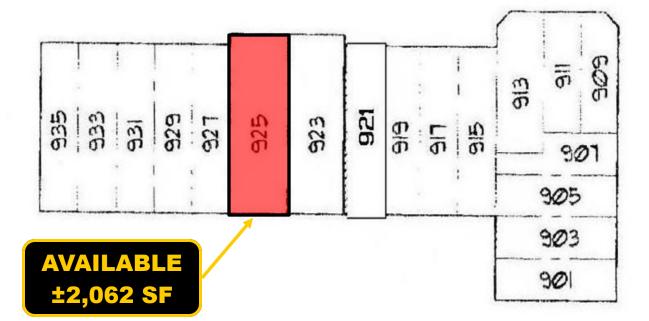

#### Available:

± 2,062 SF

from \$9.00 PSF + NNN\*

\*NNN estimated at \$3.83 PSF

#### Prince & Fairview Plaza Current Tenant List

| Tenant                 | Suite #   | Square Footage |
|------------------------|-----------|----------------|
| Command Center         | 901       | 1,400          |
| Sign-A-Rama            | 903 / 905 | 2,660          |
| Blade Runner Knives    | 907       | 1,140          |
| H & R Block            | 909       | 1,450          |
| Boost Mobile           | 911       | 1,200          |
| TJ Watersports         | 913       | 3,500          |
| Rachel's Cafe          | 917       | 1,400          |
| Minerva's Pet Grooming | 919       | 1,400          |
| Trinity Massage        | 921       | 1,400          |
| Angry Fish             | 923       | 2,062          |
| AVAILABLE              | 925       | 2,062          |
| Auto Zone              | 927       | 7,000          |