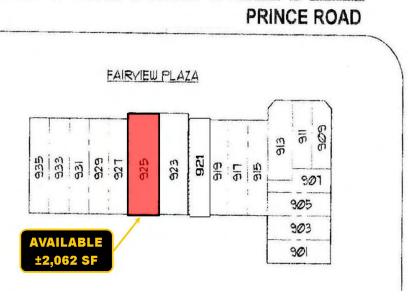

#### Site Map

FAIRVIEW AVENUE

#### **Prince & Fairview Plaza**

SWC Prince Rd & Fairview Ave. Tucson, Arizona Site Plan

#### **PRINCE ROAD**

#### FAIRYIEW PLAZA

# FAIRVIEW AVENUE

NOT TO SCALE SUBJECT TO CHANGE

#### Available:

± 2,062 SF

from \$9.00 PSF + NNN\*

\*NNN estimated at \$3.83 PSF