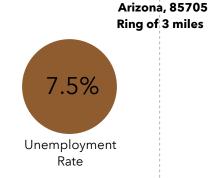

#### 901 W Prince Rd, Tucson, Arizona, 85705 Ring of 3 miles

4,715

**Total Businesses** 

56,078

Total Employees

#### **KEY FACTS**

108,511

Blue Collar

Services

Population

\$32,029

33.2

Median Age