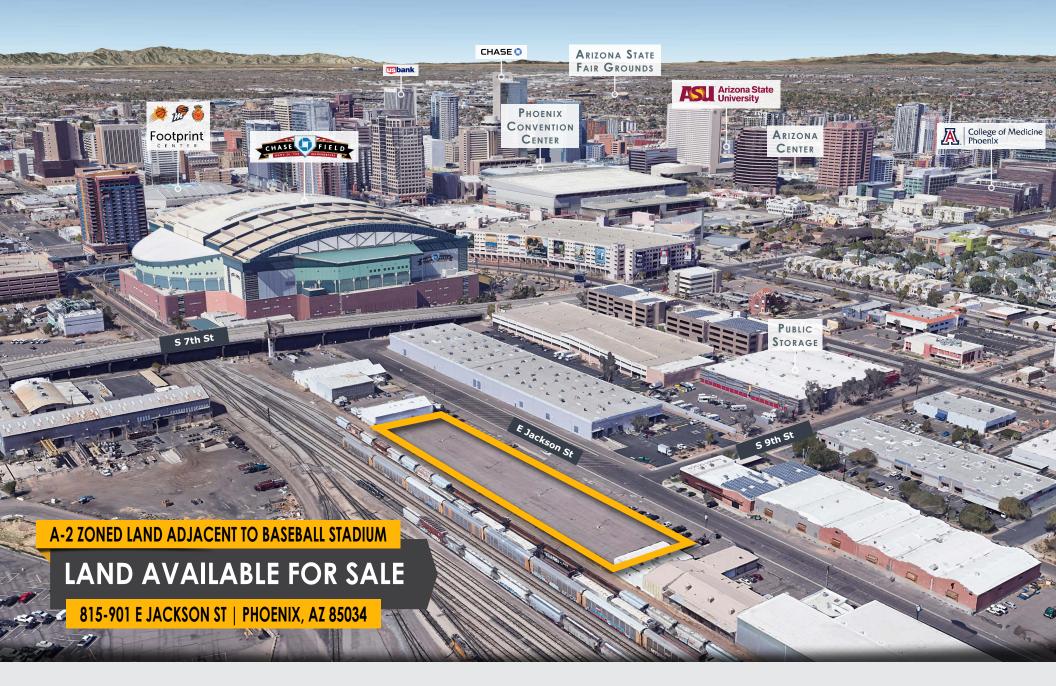

## LAND AVAILABLE FOR SALE

## VACANT PARKING LOT

| Address    | 815-901 E Jackson St   Phoenix, AZ 85034 |
|------------|------------------------------------------|
| Land Size  | ±77,537 SF (±1.78 Acres)                 |
| Parcel     | 116-35-034A, 036A, 036B, 036C, 036D      |
| Zoning     | A-2, City of Phoenix                     |
| Sale Price | \$4,500,000 (\$58.00 PSF)                |

Adjacent to Chase Field, home the Arizona Diamondbacks, this A-2 Zoned land is currently used for event parking.