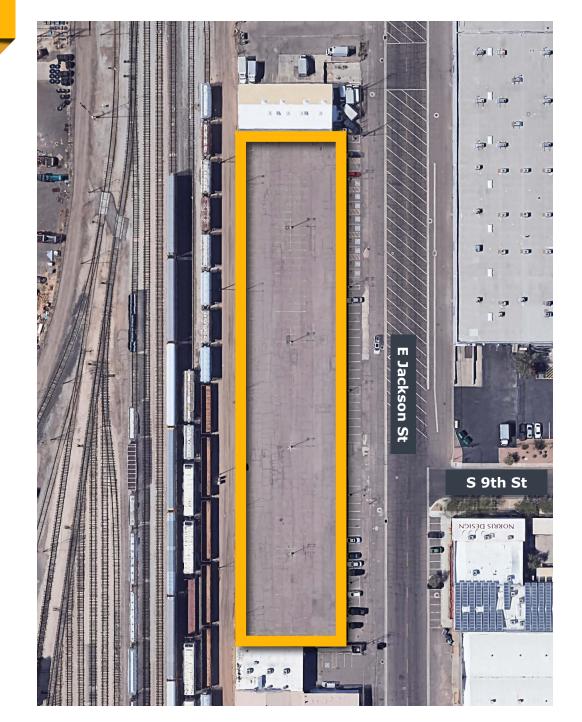

## VACANT PARKING LOT

| Address    | 815-901 E Jackson St   Phoenix, AZ 85034 |
|------------|------------------------------------------|
| Land Size  | ±77,537 SF (±1.78 Acres)                 |
| Parcel     | 116-35-034A, 036A, 036B, 036C, 036D      |
| Zoning     | A-2, City of Phoenix                     |
| Sale Price | \$4,500,000 (\$58.00 PSF)                |

Adjacent to Chase Field, home the Arizona Diamondbacks, this A-2 Zoned land is currently used for event parking.