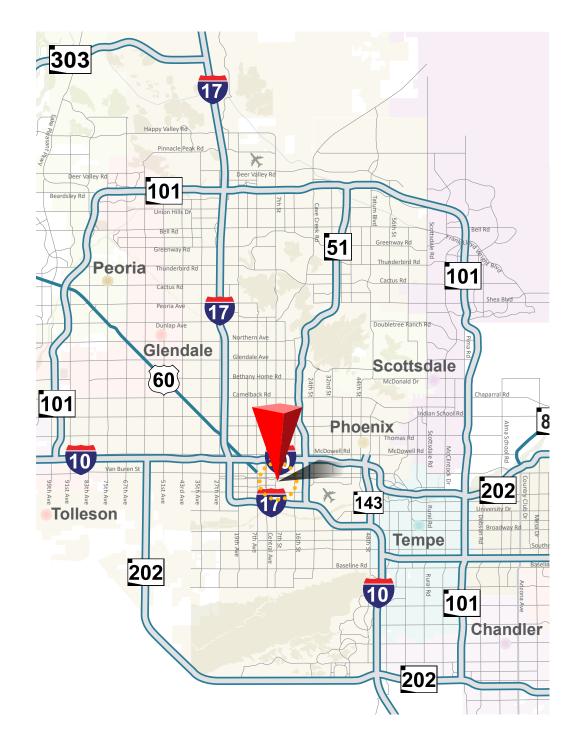

## VACANT PARKING LOT

| Address    | 815-901 E Jackson St   Phoenix, AZ 85034 |
|------------|------------------------------------------|
| Land Size  | ±77,537 SF (±1.78 Acres)                 |
| Parcel     | 116-35-034A, 036A, 036B, 036C, 036D      |
| Zoning     | A-2, City of Phoenix                     |
| Sale Price | \$4,500,000 (\$58.00 PSF)                |

Adjacent to Chase Field, home the Arizona Diamondbacks, this A-2 Zoned land is currently used for event parking.