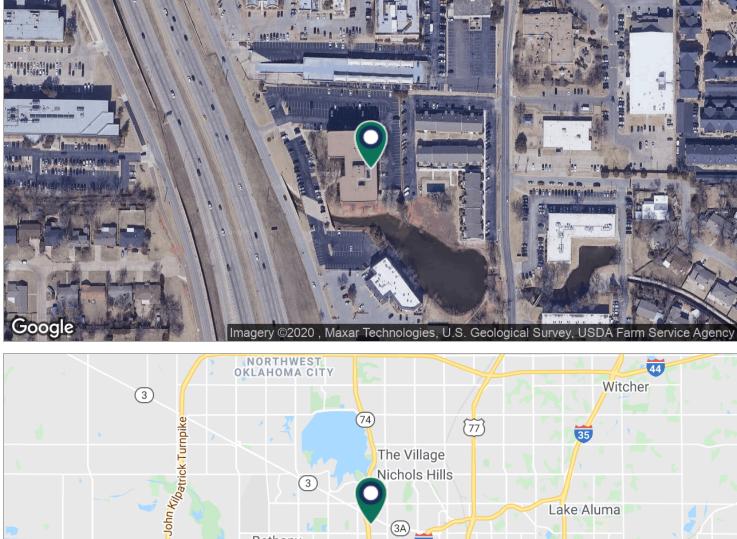

5400 N Grand Blvd. Oklahoma City, OK 73112

### **Grand Centre**

5400 N Grand Blvd. Oklahoma City, OK 73112

| OFFERING SUMMARY |                 | PROPERTY HIGHLIGHTS                                                        |  |  |  |
|------------------|-----------------|----------------------------------------------------------------------------|--|--|--|
| Available SF:    | 868 - 12,369 SF | • Excellent access to NW Expressway, I-44 and Lake Hefner Parkway          |  |  |  |
|                  |                 | Superb visibility from Lake Hefner Parkway                                 |  |  |  |
| Lease Rate:      | \$17.50/RSF     | After hours secured access including 24 hour video surveillance            |  |  |  |
|                  |                 | Many suites have a view of Lake Stella directly south of the property      |  |  |  |
|                  |                 | Ample parking available including a limited amount of covered spaces       |  |  |  |
| Year Built:      | 1983            | Floor layout allows flexibility in planning for individual offices or open |  |  |  |
|                  |                 | areas                                                                      |  |  |  |
|                  |                 | Floor size provides maximum efficiency for small to large space            |  |  |  |
| Building Size:   | 101,217 SF      | requirements                                                               |  |  |  |
|                  |                 |                                                                            |  |  |  |