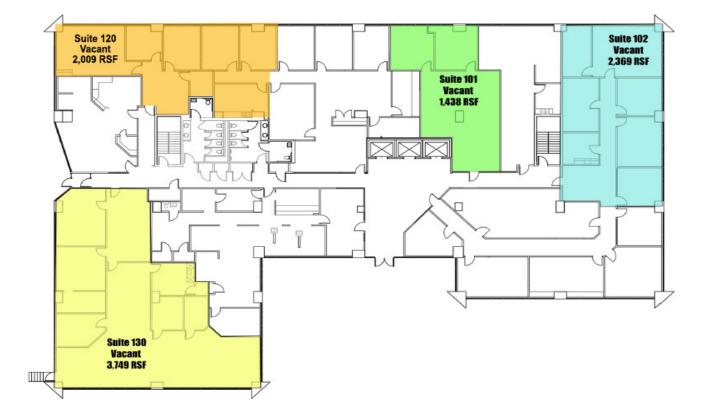

### TRE DUPUY 405.843.7474 tdupuy@priceedwards.com priceedwards.com

CRAIG TUCKER 405.843.7474 ctucker@priceedwards.com priceedwards.com

5400 N Grand Blvd. Oklahoma City, OK 73112

| SUITE     | TENANT    | SIZE (SF) | LEASE TYPE   | LEASE RATE    |
|-----------|-----------|-----------|--------------|---------------|
| Suite 101 | Available | 1,438 SF  | Full Service | \$17.50 SF/yr |
| Suite 102 | Available | 2,369 SF  | Full Service | \$17.50 SF/yr |
| Suite 120 | Available | 2,009 SF  | Full Service | \$17.50 SF/yr |
| Suite 130 | Available | 3,715 SF  | Full Service | \$17.50 SF/yr |
| Suite 210 | Available | 2,437 SF  | Full Service | \$17.50 SF/yr |
| Suite 230 | Available | 1,704 SF  | Full Service | \$17.50 SF/yr |
| Suite 275 | Available | 868 SF    | Full Service | \$17.50 SF/yr |
| Suite 300 | Available | 12,369 SF | Full Service | \$17.50 SF/yr |
| Suite 550 | Available | 1,937 SF  | Full Service | \$17.50 SF/yr |