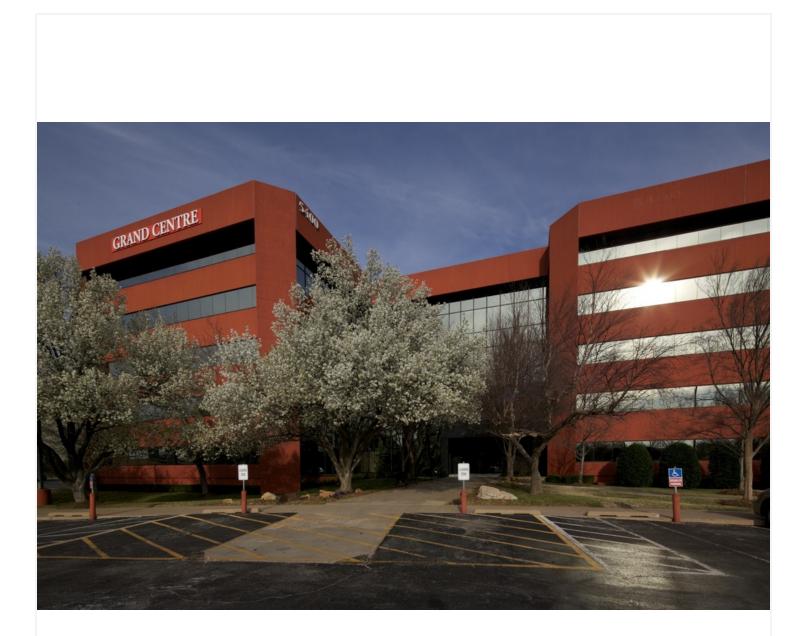

5400 N Grand Blvd. Oklahoma City, OK 73112

### **Grand Centre**

5400 N Grand Blvd. Oklahoma City, OK 73112

| OFFERING SUMMARY |                 | PROPERTY HIGHLIGHTS                                                        |  |  |  |
|------------------|-----------------|----------------------------------------------------------------------------|--|--|--|
| Available SF:    | 868 - 12,369 SF | • Excellent access to NW Expressway, I-44 and Lake Hefner Parkway          |  |  |  |
|                  |                 | Superb visibility from Lake Hefner Parkway                                 |  |  |  |
| Lease Rate:      | \$17.50/RSF     | After hours secured access including 24 hour video surveillance            |  |  |  |
|                  |                 | Many suites have a view of Lake Stella directly south of the property      |  |  |  |
|                  |                 | Ample parking available including a limited amount of covered spaces       |  |  |  |
| Year Built:      | 1983            | Floor layout allows flexibility in planning for individual offices or open |  |  |  |
|                  |                 | areas                                                                      |  |  |  |
|                  |                 | Floor size provides maximum efficiency for small to large space            |  |  |  |
| Building Size:   | 101,217 SF      | requirements                                                               |  |  |  |
|                  |                 |                                                                            |  |  |  |