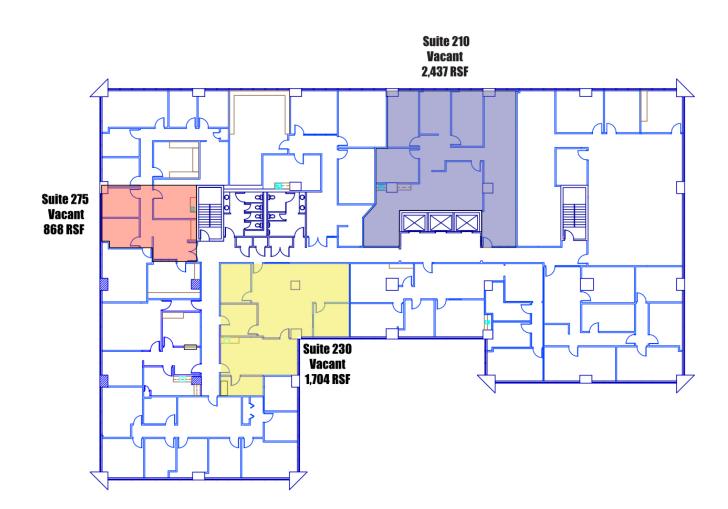

### TRE DUPUY 405.843.7474 tdupuy@priceedwards.com priceedwards.com

CRAIG TUCKER 405.843.7474 ctucker@priceedwards.com priceedwards.com

5400 N Grand Blvd. Oklahoma City, OK 73112

| SUITE     | TENANT    | SIZE (SF) | LEASE TYPE   | LEASE RATE    |
|-----------|-----------|-----------|--------------|---------------|
| Suite 101 | Available | 1,438 SF  | Full Service | \$17.50 SF/yr |
| Suite 102 | Available | 2,369 SF  | Full Service | \$17.50 SF/yr |
| Suite 120 | Available | 2,009 SF  | Full Service | \$17.50 SF/yr |
| Suite 130 | Available | 3,715 SF  | Full Service | \$17.50 SF/yr |
| Suite 210 | Available | 2,437 SF  | Full Service | \$17.50 SF/yr |
| Suite 230 | Available | 1,704 SF  | Full Service | \$17.50 SF/yr |
| Suite 275 | Available | 868 SF    | Full Service | \$17.50 SF/yr |
| Suite 300 | Available | 12,369 SF | Full Service | \$17.50 SF/yr |
| Suite 550 | Available | 1,937 SF  | Full Service | \$17.50 SF/yr |