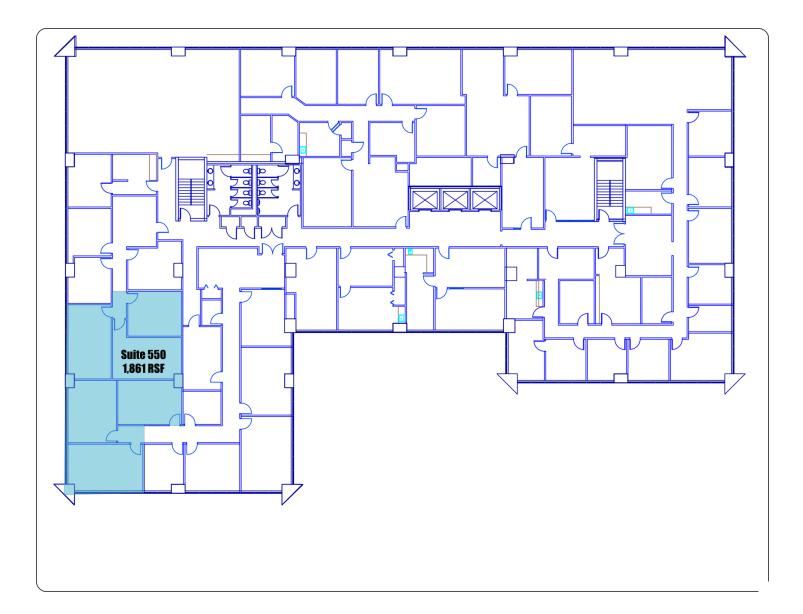

### TRE DUPUY 405.843.7474 tdupuy@priceedwards.com priceedwards.com

CRAIG TUCKER 405.843.7474 ctucker@priceedwards.com priceedwards.com

5400 N Grand Blvd. Oklahoma City, OK 73112

| SUITE     | TENANT    | SIZE (SF) | LEASE TYPE   | LEASE RATE    |
|-----------|-----------|-----------|--------------|---------------|
| Suite 101 | Available | 1,438 SF  | Full Service | \$17.50 SF/yr |
| Suite 102 | Available | 2,369 SF  | Full Service | \$17.50 SF/yr |
| Suite 120 | Available | 2,009 SF  | Full Service | \$17.50 SF/yr |
| Suite 130 | Available | 3,715 SF  | Full Service | \$17.50 SF/yr |
| Suite 210 | Available | 2,437 SF  | Full Service | \$17.50 SF/yr |
| Suite 230 | Available | 1,704 SF  | Full Service | \$17.50 SF/yr |
| Suite 275 | Available | 868 SF    | Full Service | \$17.50 SF/yr |
| Suite 300 | Available | 12,369 SF | Full Service | \$17.50 SF/yr |
| Suite 550 | Available | 1,937 SF  | Full Service | \$17.50 SF/yr |