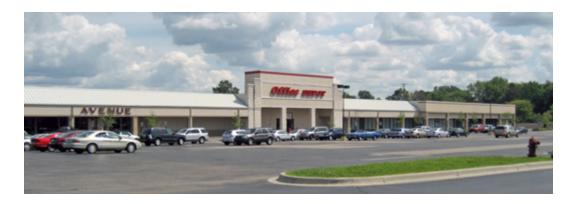

## Office Depot Plaza

**Location:** 

Office Depot Plaza is located in Wayne County at 29320 Plymouth Road and Middlebelt Road in Livonia, Michigan 48150.

Type:

Community Strip Center

GLA:

108,820 sf

Parking:

635 cars

Traffic:

Middlebelt Road – 52,213 cars per day; Plymouth Road – 39,227 cars per day

**Major Tenants:** 

Office Depot 29,320 sf Firestone 10,600 sf

**Vital Statistics:** 

- Across from Wonderland Village (Target, Walmart Supercenter, LA Fitness)
- Densely populated trade area
- Anchor position up to 35,000 sf available
- Panel available on monument sign
- End cap Space 1 has available store front signage facing both Middlebelt Road and Plymouth Road

# Office Depot Plaza

Plymouth Road and Middlebelt Road Livonia, Michigan 48150

|    | <b>Available</b> The Avenue | (80' x 180')  | <b>14,400 sf</b> 4,500 sf |
|----|-----------------------------|---------------|---------------------------|
|    | Office Depot                |               | 29,320 sf                 |
| 4. | Available                   | (90' x 180')  | 16,500 sf*                |
| 5. | Available                   | (40' x 133')  | 5,300 sf*                 |
| 6. | Available                   | (100' x 133') | 13,200 sf*                |
| 7. | Firestone                   |               | 10,600 sf                 |
| 8. | Walgreens (not included)    |               | 15,000 sf                 |