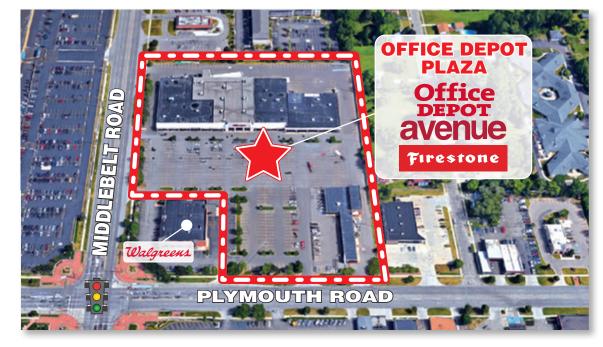

## Office Depot Plaza

**Location:** 

Office Depot Plaza is located in Wayne County at 29320 Plymouth Road and Middlebelt Road in Livonia, Michigan 48150.

Type:

Community Strip Center

GLA:

108,820 sf

Parking:

635 cars

Traffic:

Middlebelt Road – 52,213 cars per day; Plymouth Road – 39,227 cars per day

**Major Tenants:** 

Office Depot 29,320 sf Firestone 10,600 sf

**Vital Statistics:** 

- Across from Wonderland Village (Target, Walmart Supercenter, LA Fitness)
- Densely populated trade area
- Anchor position up to 35,000 sf available
- Panel available on monument sign
- End cap Space 1 has available store front signage facing both Middlebelt Road and Plymouth Road