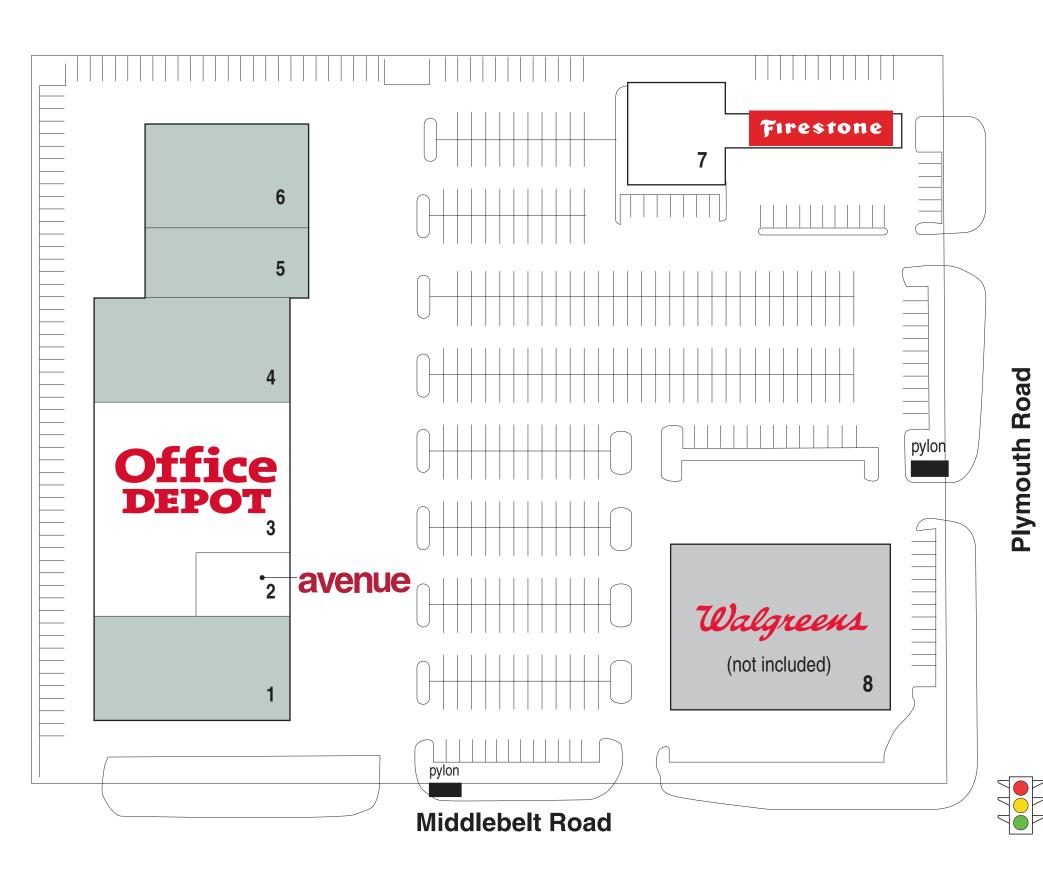

# Office Depot Plaza

Plymouth Road and Middlebelt Road Livonia, Michigan 48150

|    | <b>Available</b> The Avenue | (80' x 180')  | <b>14,400 sf</b> 4,500 sf |
|----|-----------------------------|---------------|---------------------------|
|    | Office Depot                |               | 29,320 sf                 |
| 4. | Available                   | (90' x 180')  | 16,500 sf*                |
| 5. | Available                   | (40' x 133')  | 5,300 sf*                 |
| 6. | Available                   | (100' x 133') | 13,200 sf*                |
| 7. | Firestone                   |               | 10,600 sf                 |
| 8. | Walgreens (not included)    |               | 15,000 sf                 |

\*5 and 6 can be combined for a total of 18,500 sf (140' x 133')
\*4, 5 and 6 can be combined for a total of 35,000 sf (230' x 133' irr.)