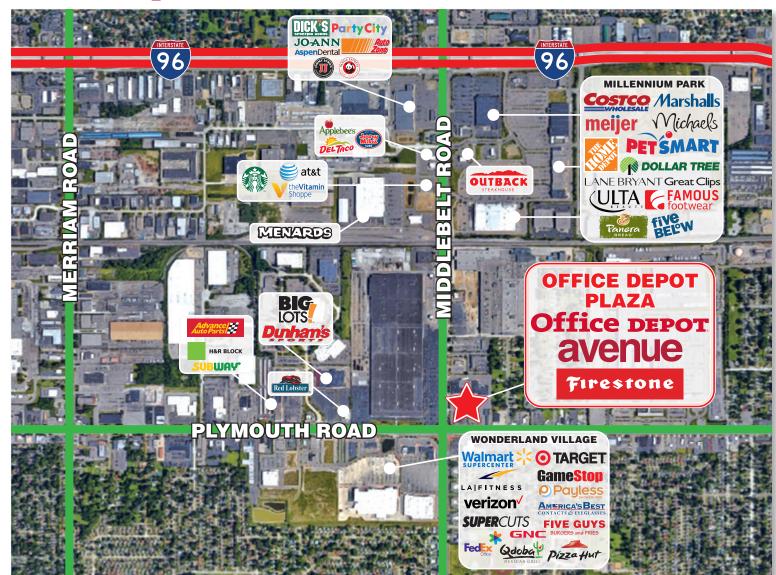

## Office Depot Plaza

**Location:** 

Office Depot Plaza is located in Wayne County at 29320 Plymouth Road and Middlebelt Road in Livonia, Michigan 48150.

Type:

Community Strip Center

GLA:

108,820 sf

Parking:

635 cars

Traffic:

Middlebelt Road – 52,213 cars per day; Plymouth Road – 39,227 cars per day

**Major Tenants:** 

Office Depot 29,320 sf Firestone 10,600 sf

**Vital Statistics:** 

- Across from Wonderland Village (Target, Walmart Supercenter, LA Fitness)
- Densely populated trade area
- Anchor position up to 35,000 sf available
- Panel available on monument sign
- End cap Space 1 has available store front signage facing both Middlebelt Road and Plymouth Road