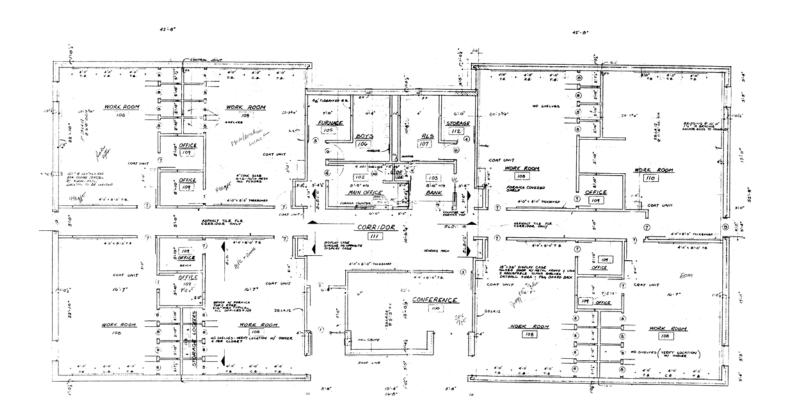

### PROPERTY HIGHLIGHTS

- Former Junior Achievement Learning Center
- Located near the new Amazon Facility
- Extremely well maintained building
- Fenced/gated lot
- Easy access to I-90, I-271 and Rt 2



#### **JASON GRIFFITH**

Sales Associate 216.525.1494 jgriffith@crescorealestate.com Suite 200 Cleveland, Ohio 44131 Main 216.520.1200 Fax 216.520.1828 crescorealestate.com

3 Summit Park Drive





# FOR SALE

## 25031 Rockwell Drive

EUCLID, OHIO 44117

### FLOOR PLAN



#### **JASON GRIFFITH**

Sales Associate 216.525.1494 jgriffith@crescorealestate.com 3 Summit Park Drive Suite 200 Cleveland, Ohio 44131 Main 216.520.1200 Fax 216.520.1828 crescorealestate.com





# FOR SALE

## 25031 Rockwell Drive

EUCLID, OHIO 44117

## **BUILDING PHOTOS**









#### **JASON GRIFFITH**

Sales Associate 216.525.1494 jgriffith@crescorealestate.com 3 Summit Park Drive Suite 200 Cleveland, Ohio 44131 Main 216.520.1200 Fax 216.520.1828

crescorealestate.com









Profile 1 of 1

#### Summary (35231)



#### **Building/Space**

Construction Status:ExistingPrimary Use:OfficeYear Built:1967

ConstructionType:Brick/Block/MetalExterior Type:Brick & Steel

**Roof Type:** Metal/Wood Deck/Rolled Asphalt

Roof Age: 8

Lighting Type:FluorescentHeat:HVACAC:HVAC-OfficeFloor Typ