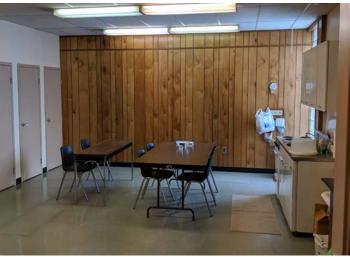

### PROPERTY HIGHLIGHTS

- Former Junior Achievement Learning Center
- Located near the new Amazon Facility
- Extremely well maintained building
- Fenced/gated lot
- Easy access to I-90, I-271 and Rt 2



#### **JASON GRIFFITH**

Sales Associate 216.525.1494 jgriffith@crescorealestate.com Suite 200 Cleveland, Ohio 44131 Main 216.520.1200 Fax 216.520.1828 crescorealestate.com

3 Summit Park Drive





# FOR SALE

## 25031 Rockwell Drive

EUCLID, OHIO 44117

### FLOOR PLAN



#### **JASON GRIFFITH**

Sales Associate 216.525.1494 jgriffith@crescorealestate.com 3 Summit Park Drive Suite 200 Cleveland, Ohio 44131 Main 216.520.1200 Fax 216.520.1828 crescorealestate.com





# FOR SALE

## 25031 Rockwell Drive

EUCLID, OHIO 44117

## **BUILDING PHOTOS**









#### **JASON GRIFFITH**

Sales Associate 216.525.1494 jgriffith@crescorealestate.com 3 Summit Park Drive Suite 200 Cleveland, Ohio 44131 Main 216.520.1200 Fax 216.520.1828

crescorealestate.com









Profile 1 of 1

#### Summary (35231)



#### **Building/Space**

Construction Status:ExistingPrimary Use:OfficeYear Built:1967

ConstructionType:Brick/Block/MetalExterior Type:Brick & Steel

**Roof Type:** Metal/Wood Deck/Rolled Asphalt

Roof Age: 8

Lighting Type:FluorescentHeat:HVACAC:HVAC-OfficeFloor Type:Concrete

#### Utilities

Gas:DominionWater:CitySewer:City

#### Site

Land SF:47,480 SFParcel Number:647-11-004Land Condition:Excellent

## 25031 ROCKWELL DRIVE 25031 Rockwell Drive Euclid, OH 44117

Market: NE-Z1

**Sub Market:** Northeast/Euclid Area

Land Size (Acres)1.09 Acre