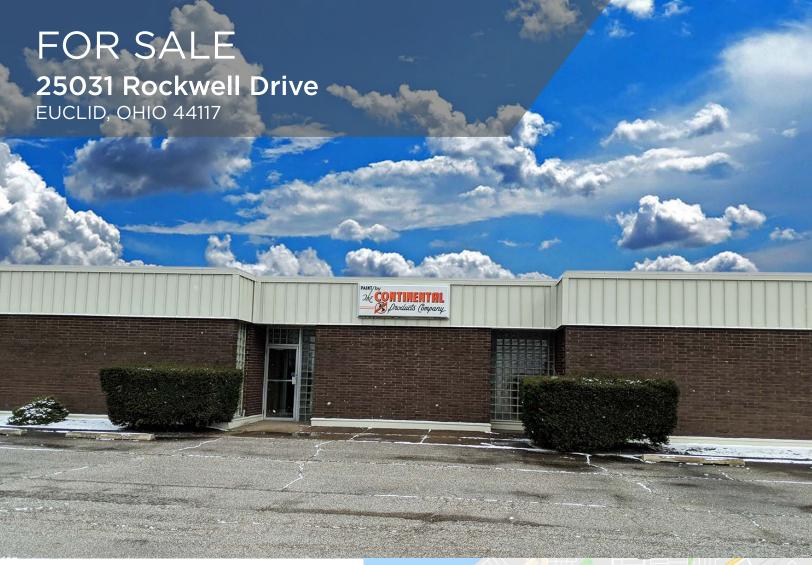

# FOR SALE

## 25031 Rockwell Drive

EUCLID, OHIO 44117

### PROPERTY HIGHLIGHTS

- Former Junior Achievement Learning Center
- Located near the new Amazon Facility
- Extremely well maintained building
- Fenced/gated lot
- Easy access to I-90, I-271 and Rt 2