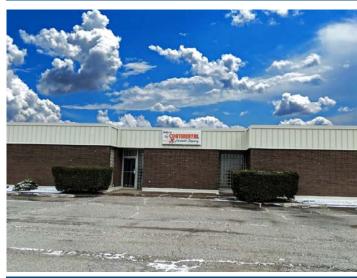

## **JASON GRIFFITH**

Sales Associate 216.525.1494 jgriffith@crescorealestate.com Suite 200 Cleveland, Ohio 44131 Main 216.520.1200 Fax 216.520.1828 crescorealestate.com

3 Summit Park Drive





# FOR SALE

## 25031 Rockwell Drive

EUCLID, OHIO 44117

### FLOOR PLAN



#### **JASON GRIFFITH**

Sales Associate 216.525.1494 jgriffith@crescorealestate.com 3 Summit Park Drive Suite 200 Cleveland, Ohio 44131 Main 216.520.1200 Fax 216.520.1828 crescorealestate.com





# FOR SALE

## 25031 Rockwell Drive

EUCLID, OHIO 44117

## **BUILDING PHOTOS**









#### **JASON GRIFFITH**

Sales Associate 216.525.1494 jgriffith@crescorealestate.com 3 Summit Park Drive Suite 200 Cleveland, Ohio 44131 Main 216.520.1200 Fax 216.520.1828

crescorealestate.com









Profile 1 of 1

#### Summary (35231)



#### **Building/Space**

Construction Status:ExistingPrimary Use:OfficeYear Built:1967

ConstructionType:Brick/Block/MetalExterior Type:Brick & Steel

**Roof Type:** Metal/Wood Deck/Rolled Asphalt

Roof Age: 8

Lighting Type:FluorescentHeat:HVACAC:HVAC-OfficeFloor Type:Concrete

#### Utilities

Gas:DominionWater:CitySewer:City

#### Site

Land SF:47,480 SFParcel Number:647-11-004Land Condition:Excellent

## 25031 ROCKWELL DRIVE 25031 Rockwell Drive Euclid, OH 44117

Market: NE-Z1

**Sub Market:** Northeast/Euclid Area

Land Size (Acres)1.09 AcresAvailable SF:5,724 SFBuilding SF:5,724 SFOffice SF:5,724 SF

#### General Listing/Transaction Information1

**Asking Price:** \$225,000.00 \$39.31 Per SF

Transaction Type: Sale

Parking

**# Spaces:** 30

#### Contacts

Listing Broker(s)

Jason