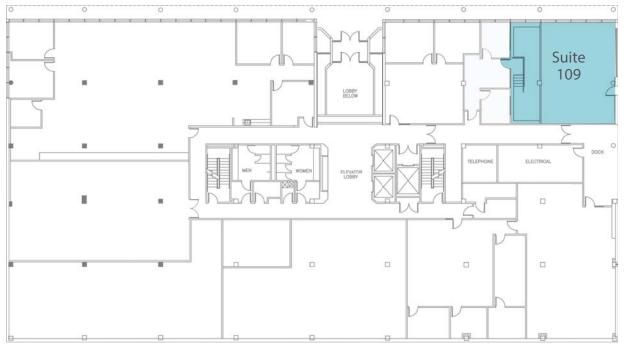

# FOR LEASE BNA Corporate Center

402 & 404 BNA CORPORATE DRIVE | NASHVILLE, TENNESSEE



# FOR LEASE BNA Corporate Center 402 & 404 BNA CORPORATE DRIVE | NASHVILLE, TENNESSEE

### Floor Plans - Building 100

First Floor

• Suite 109 - 1,301 SF





# FOR LEASE BNA Corporate Center 402 & 404 BNA CORPORATE DRIVE | NASHVILLE, TENNESSEE

#### Fourth Floor

• Suite 410 - 3,112 SF - Sublease through 1/31/21



#### **Building Specifications**

- 232,430 SF
- Six (6) floors
- Built in 1984
- 19,000 SF floor size
- 4/1,000 parking

#### Amenities

- Conference center with kitchenette (seats 80)
- Restaurant and catering facilities on-site
- Exercise facility with showers within the buildings

#### Sustainability Features

- ENERGY STAR<sup>®</sup>
- System & energy submetering
- HVAC chiller

#### Location

- 5 Minutes to Nashville International Airport
- 15 Minutes to I-40 and downtown
  - 25 minutes to Brentwood

## FOR LEASE BNA Corporate Center 402 & 404 BNA CORPORATE DRIVE | NASHVILLE, TENNESSEE



Buck Blair +1 615 301 2917 buck.bl