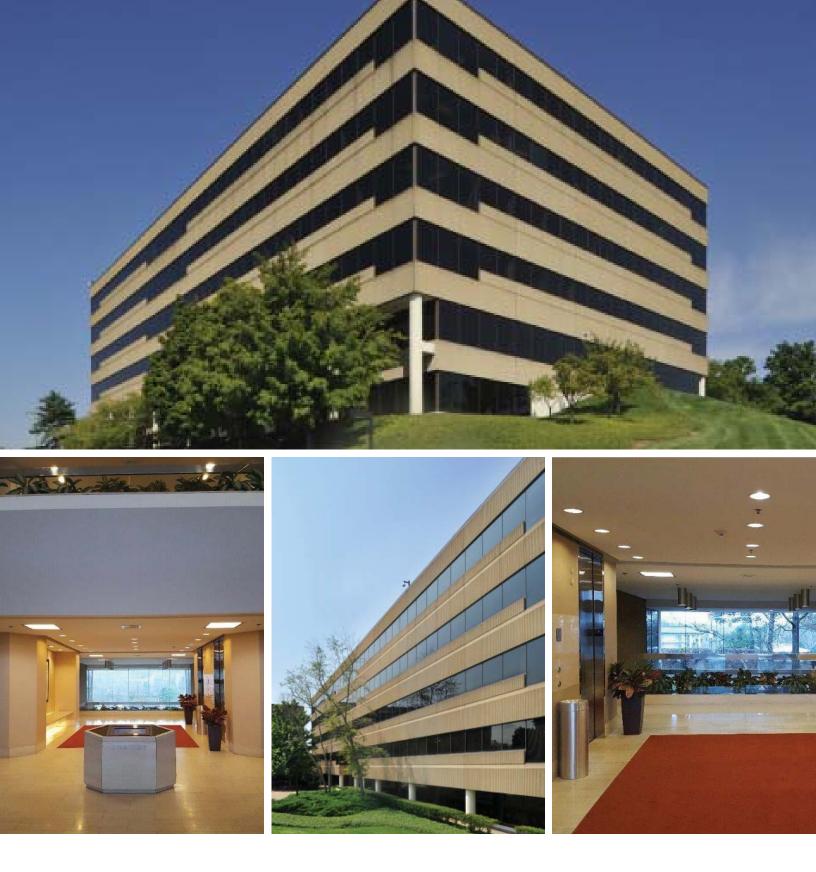

# FOR LEASE BNA Corporate Center

402 & 404 BNA CORPORATE DRIVE | NASHVILLE, TENNESSEE

#### **Building Specifications**

- 232,430 SF
- Six (6) floors
- Built in 1984
- 19,000 SF floor size
- 4/1,000 parking

#### Amenities

- Conference center with kitchenette (seats 80)
- Restaurant and catering facilities on-site
- Exercise facility with showers within the buildings

#### Sustainability Features

- ENERGY STAR<sup>®</sup>
- System & energy submetering
- HVAC chiller

#### Location

- 5 Minutes to Nashville International Airport
- 15 Minutes to I-40 and downtown
  - 25 minutes to Brentwood