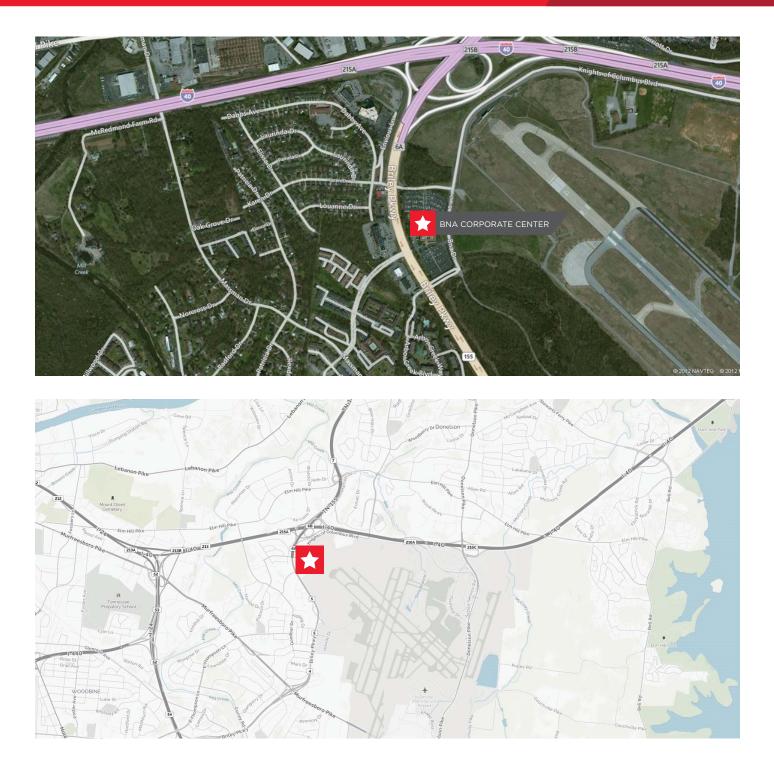

#### Location

- 5 Minutes to Nashville International Airport
- 15 Minutes to I-40 and downtown
  - 25 minutes to Brentwood