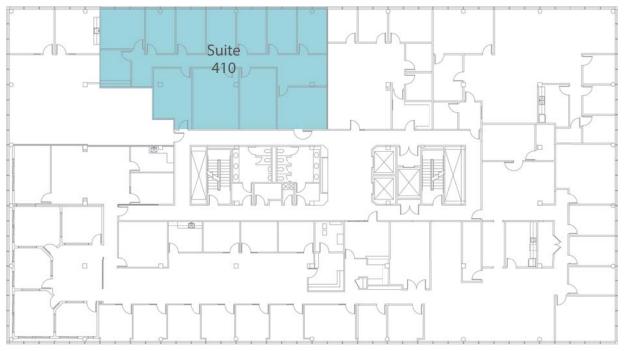

# FOR LEASE BNA Corporate Center

402 & 404 BNA CORPORATE DRIVE | NASHVILLE, TENNESSEE



# FOR LEASE BNA Corporate Center 402 & 404 BNA CORPORATE DRIVE | NASHVILLE, TENNESSEE

### Floor Plans - Building 100

First Floor

• Suite 109 - 1,301 SF





# FOR LEASE BNA Corporate Center 402 & 404 BNA CORPORATE DRIVE | NASHVILLE, TENNESSEE

#### Fourth Floor

• Suite 410 - 3,112 SF - Sublease through 1/31/21



#### **Building Specifications**

- 232,430 SF
- Six (6) floors
- Built in 1984
- 19,000 SF floor size
- 4/1,000 parking

#### Amenities

- Conference center with kitchenette (seats 80)
- Restaurant and catering facilities on-site
- Exercise facility with showers within the buildings

#### Sustainability Features

- ENERGY STAR<sup>®</sup>
- System & energy submetering
- HVAC chiller

#### Location

- 5 Minutes to Nashville International Airport
- 15 Minutes to I-40 and downtown
  - 25 minutes to Brentwood

## FOR LEASE BNA Corporate Center 402 & 404 BNA CORPORATE DRIVE | NASHVILLE, TENNESSEE



Buck Blair +1 615 301 2917 buck.blair@cushwake.com Crews Johnston III, SIOR +1 615 301 2901 crews.johnston@cushwake.com 1033 Demonbreun Street, Suite 600 Nashville, TN 37203 main +1 615 301 2800