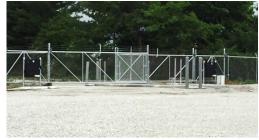

#### **PROPERTY FEATURES**

- 15 acres zoned I-L (industrial)
- Less than 1/2-mile off Brooks exit along I-65
- Former Brooks Elementary School site with I-65 visibility
- 100% graveled site
- · Fenced, secure, gated lot with surveillance cameras
- 6' chain link fencing with barbed wire angle around perimeter of property
- Two (2) main entry gates (20' rolling gates) with DMI access control and RFIA scanned technology
- · 26" monitors and key pads on each concrete entry island
- · 5-digit code on key pad for entry
- 32 security cameras at entrances, exits, and around exterior of building
- Entire parking lot is lighted
- Underground water drainage system