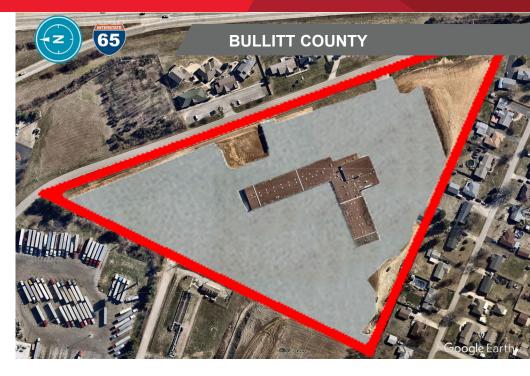

#### **PROPERTY FEATURES**

- 15 acres zoned I-L (industrial)
- Less than 1/2-mile off Brooks exit along I-65
- Former Brooks Elementary School site with I-65 visibility
- 100% graveled site
- · Fenced, secure, gated lot with surveillance cameras
- 6' chain link fencing with barbed wire angle around perimeter of property
- Two (2) main entry gates (20' rolling gates) with DMI access control and RFIA scanned technology
- · 26" monitors and key pads on each concrete entry island
- · 5-digit code on key pad for entry
- 32 security cameras at entrances, exits, and around exterior of building
- Entire parking lot is lighted
- Underground water drainage system