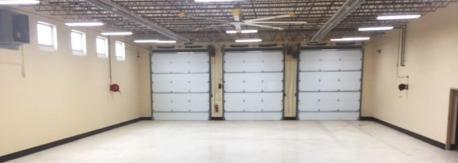

### OFFICE SPACE - WAREHOUSE/SHOP

### **PROPERTY FEATURES**

- Total building is 45,000 square feet
- Individual offices and classrooms are available for lease
- All restrooms include new plumbing fixtures, mirrors, sinks, faucets, vents, and paint
- Each classroom will have new paint, R-30 insulation, ceiling tiles, switches, doors, and Daikin split duct HVAC system with individual thermostat
- Three bay garage with epoxy floors, 12' x 14' doors, and 14' Big Ass fan available along with former cafeteria
- LED lighting in all areas
- · Climate controlled
- All interior offices requiring security will be given access control
- Great space for trucking companies, contractors (plumbers, carpenters, electricians), office space, training rooms
- Overhead doors can be added for small maintenance shop