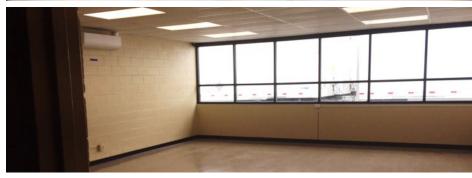

### OFFICE SPACE - WAREHOUSE/SHOP

### **PROPERTY FEATURES**

- Total building is 45,000 square feet
- Individual offices and classrooms are available for lease
- All restrooms include new plumbing fixtures, mirrors, sinks, faucets, vents, and paint
- Each classroom will have new paint, R-30 insulation, ceiling tiles, switches, doors, and Daikin split duct HVAC system with individual thermostat
- Three bay garage with epoxy floors, 12' x 14' doors, and 14' Big Ass fan available along with former cafeteria
- LED lighting in all areas
- · Climate controlled
- All interior offices requiring security will be given access control
- Great space for trucking companies, contractors (plumbers, carpenters, electricians), office space, training rooms
- Overhead doors can be added for small maintenance shop