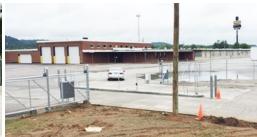

### **PROPERTY FEATURES**

- Total building is 45,000 square feet
- Individual offices and classrooms are available for lease
- All restrooms include new plumbing fixtures, mirrors, sinks, faucets, vents, and paint
- Each classroom will have new paint, R-30 insulation, ceiling tiles, switches, doors, and Daikin split duct HVAC system with individual thermostat
- Three bay garage with epoxy floors, 12' x 14' doors, and 14' Big Ass fan available along with former cafeteria
- LED lighting in all areas
- · Climate controlled
- All interior offices requiring security will be given access control
- Great space for trucking companies, contractors (plumbers, carpenters, electricians), office space, training rooms
- Overhead doors can be added for small maintenance shop