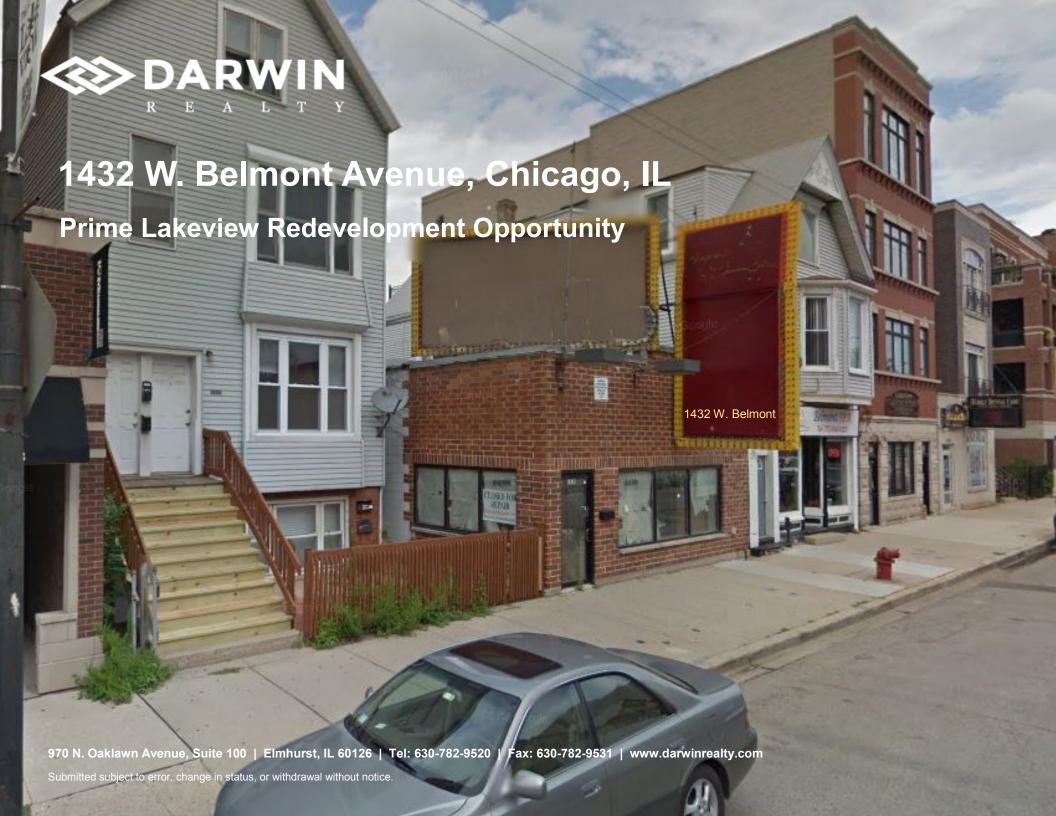

#### **EXECUTIVE SUMMARY**

Darwin Realty has been retained as the exclusive broker relating to the sale of 1432 W. Belmont Avenue in Chicago, Illinois. This 3,125 square foot site represents a rare opportunity for redevelopment in the rapidly growing Lakeview Neighborhood, while also maintaining existing infrastructure for possible restaurant re-use. Highlights include:

## **PROPERTY DESCRIPTION**

BUILDING SIZE ±3,000 SF

**SITE SIZE:** 3,125 SF (25' x 125')

**PIN:** 14-20-329-031-0000

**ZONING**: B3-2

• Frontage on Belmont Avenue

• Existing restaurant infrastructure buildout on first floor