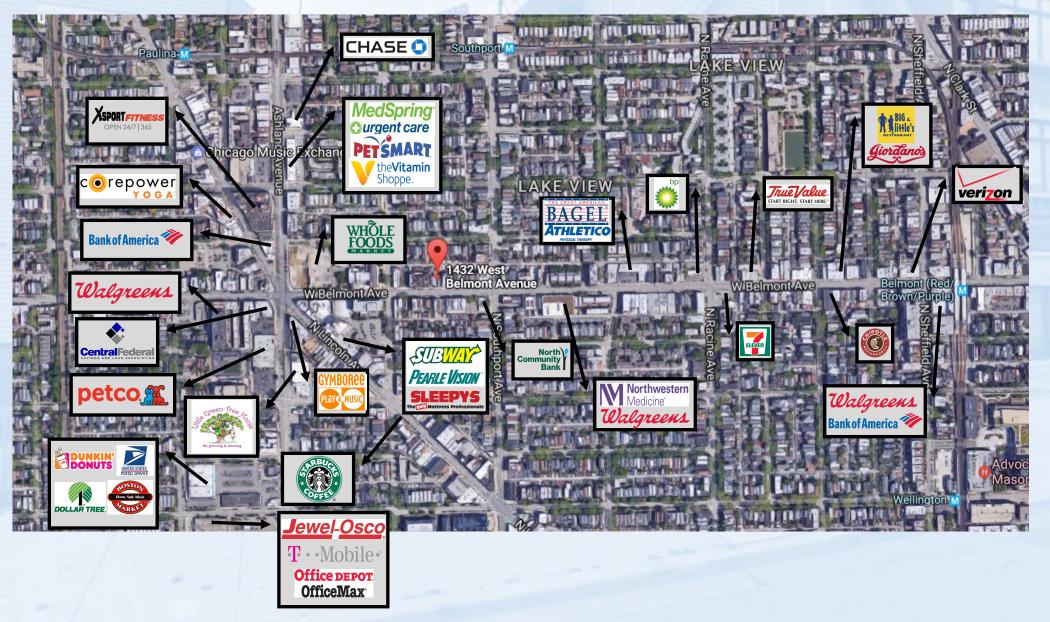

- Redevelopment opportunity in a rapidly growing neighborhood with high barriers to entry
- Substantial recent investment in the immediate area
- New Whole Foods development one block west of site

| Traffic Count:            | 14,300 cars per day   |
|---------------------------|-----------------------|
| 1 Mile Radius:            |                       |
| 2016 Population:          | 71,174                |
| 2016 Households:          | 34,184                |
| Average Household Income: | \$146,107.00          |
| Alderman:                 | 44th Ward, Tom Tunney |