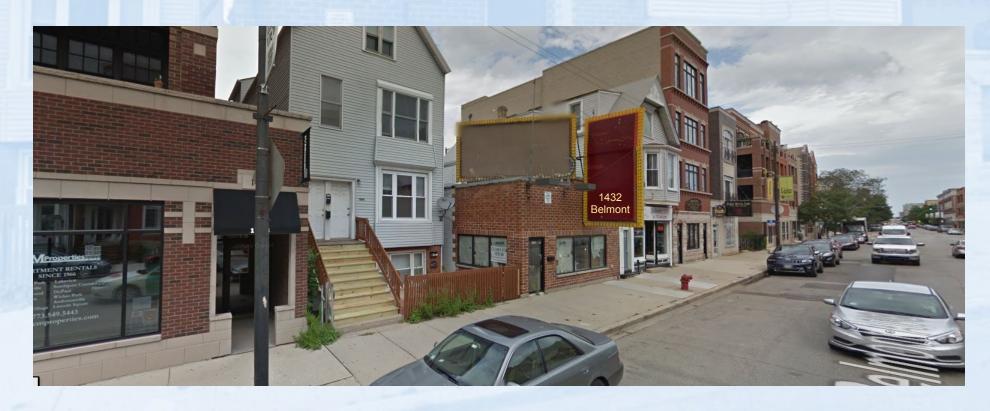

#### **EXECUTIVE SUMMARY**

Darwin Realty has been retained as the exclusive broker relating to the sale of 1432 W. Belmont Avenue in Chicago, Illinois. This 3,125 square foot site represents a rare opportunity for redevelopment in the rapidly growing Lakeview Neighborhood, while also maintaining existing infrastructure for possible restaurant re-use. Highlights include:

## **PROPERTY DESCRIPTION**

BUILDING SIZE ±3,000 SF

**SITE SIZE:** 3,125 SF (25' x 125')

**PIN:** 14-20-329-031-0000

**ZONING**: B3-2

• Frontage on Belmont Avenue

• Existing restaurant infrastructure buildout on first floor