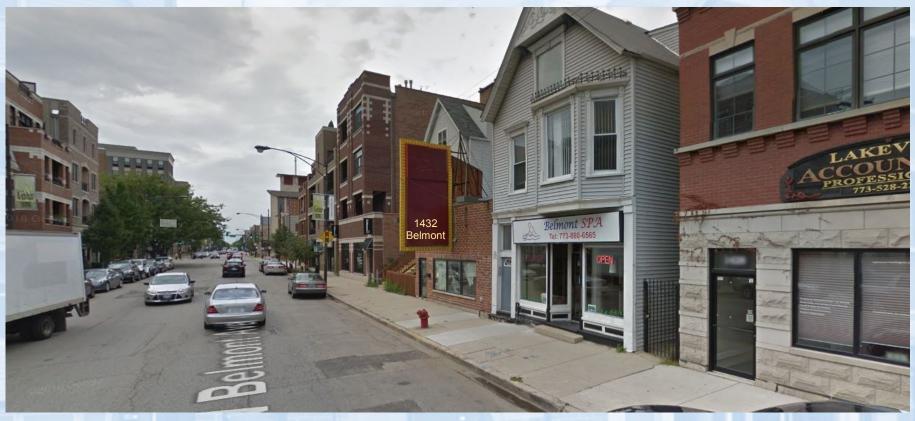

#### **EXECUTIVE SUMMARY**

Darwin Realty has been retained as the exclusive broker relating to the sale of 1432 W. Belmont Avenue in Chicago, Illinois. This 3,125 square foot site represents a rare opportunity for redevelopment in the rapidly growing Lakeview Neighborhood, while also maintaining existing infrastructure for possible restaurant re-use. Highlights include:

## **PROPERTY DESCRIPTION**

BUILDING SIZE ±3,000 SF

**SITE SIZE:** 3,125 SF (25' x 125')

**PIN:** 14-20-329-031-0000

**ZONING**: B3-2

• Frontage on Belmont Avenue

• Existing restaurant infrastructure buildout on first floor