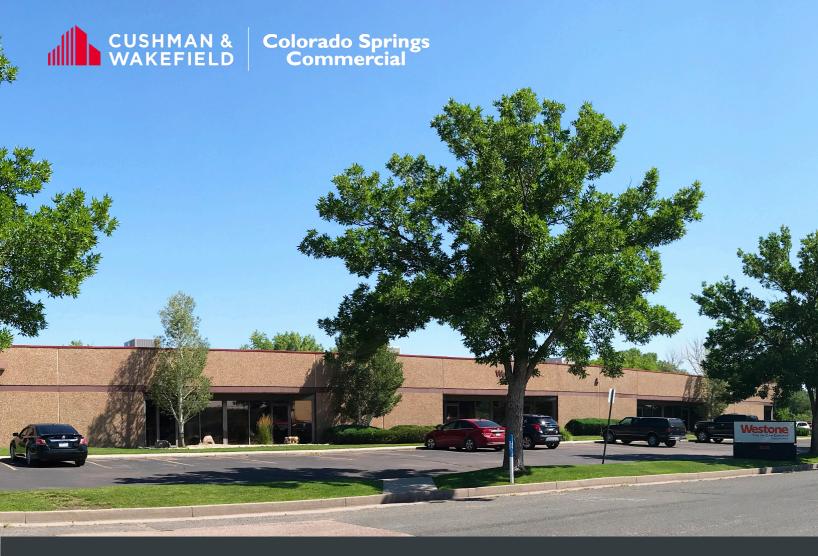

## **INVESTMENT HIGHLIGHTS**

PROPERTY: 2205-2266 Executive Circle

CROSS STREETS: Executive Cir. & Janitell Rd.

PRICE: \$6,950,000 N.O.I. (2020): \$524,000

CAP RATE: 7.5%

BUILDING SIZE: 73,846 SF

YEAR BUILT: 1983 OCCUPIED: 100%

LEASE TYPE: NNN Leases

TENANTS: ADI Instruments, Inc.

Westone Laboratories, Inc.

100% LEASED WITH LONG-TERM TENANTS

**HIGH VISIBILITY** 

**EXCELLENT DEMOGRAPHICS** 

CONTACT BROKER FOR CONFIDENTIAL OFFERING MEMORANDUM