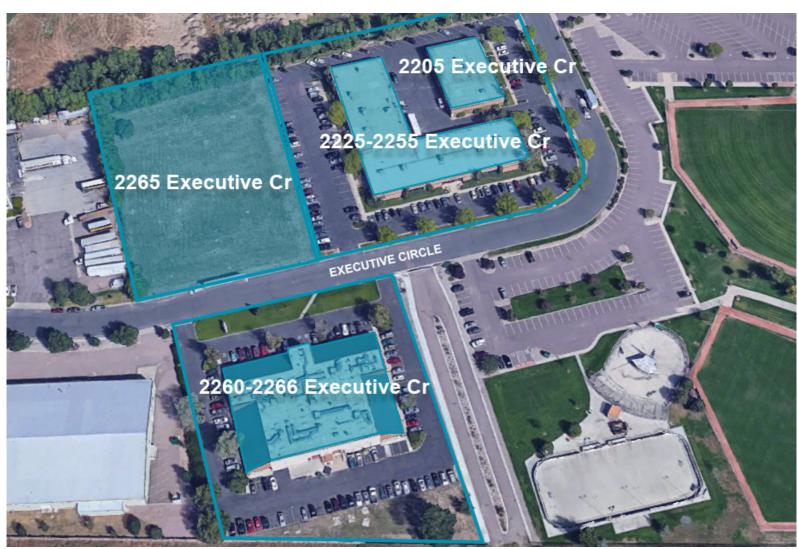

## **EXECUTIVE CIRCLE PORTFOLIO**

2205-2266 EXECUTIVE CIRCLE COLORADO SPRINGS, CO

## **INVESTMENT HIGHLIGHTS**

PROPERTY: 2205-2266 Executive Circle

CROSS STREETS: Executive Cir. & Janitell Rd.

PRICE: \$6,950,000 N.O.I. (2020): \$524,000

CAP RATE: 7.5%

BUILDING SIZE: 73,846 SF

YEAR BUILT: 1983 OCCUPIED: 100%