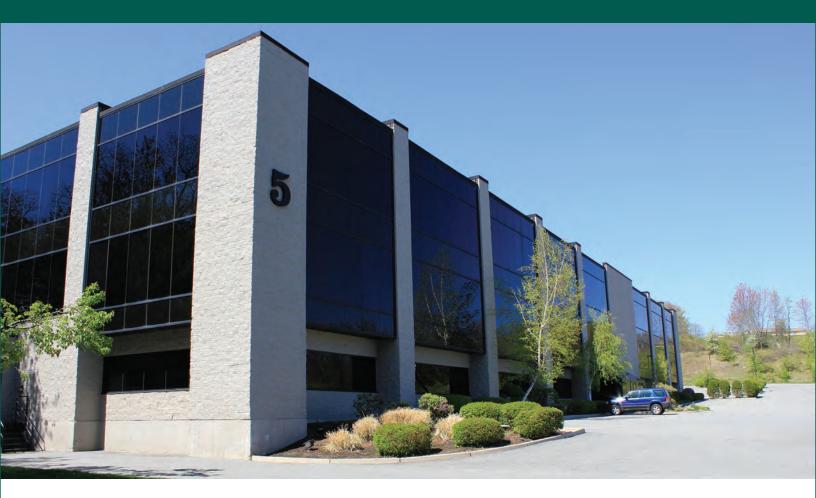

## 5 Branch Street Methuen, MA

96,000 Sq. Ft. First Class Office/Medical Space Located at the highest point of the Valley Office Park in Methuen, MA. Five Branch Street is a three story, architectural block, structural steel building offering 96,000 sq. ft. of first class office/medical space.

This attractive masonry facade with walls of glass has pleasant views of the beautifully matured landscape.

This exceptionally maintained building has great access and visibility to Interstate 93 North and South at Exit #46. Just 30 minutes to Boston and only 20 minutes to Manchester.