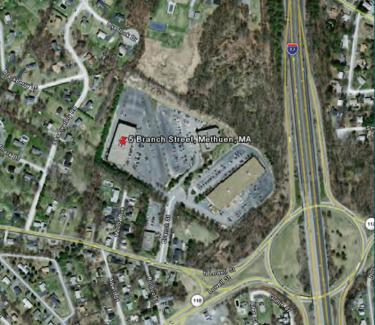

## 5 Branch Street Methuen, MA

96,000 Sq. Ft. First Class Office/Medical Space Located at the highest point of the Valley Office Park in Methuen, MA. Five Branch Street is a three story, architectural block, structural steel building offering 96,000 sq. ft. of first class office/medical space.

This attractive masonry facade with walls of glass has pleasant views of the beautifully matured landscape.

This exceptionally maintained building has great access and visibility to Interstate 93 North and South at Exit #46. Just 30 minutes to Boston and only 20 minutes to Manchester.