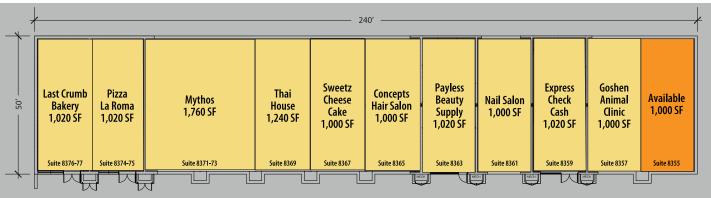

# Airpark Place

8367 SNOUFFER SCHOOL RD | GAITHERSBURG, MD 20879

1,000 SF Space Available