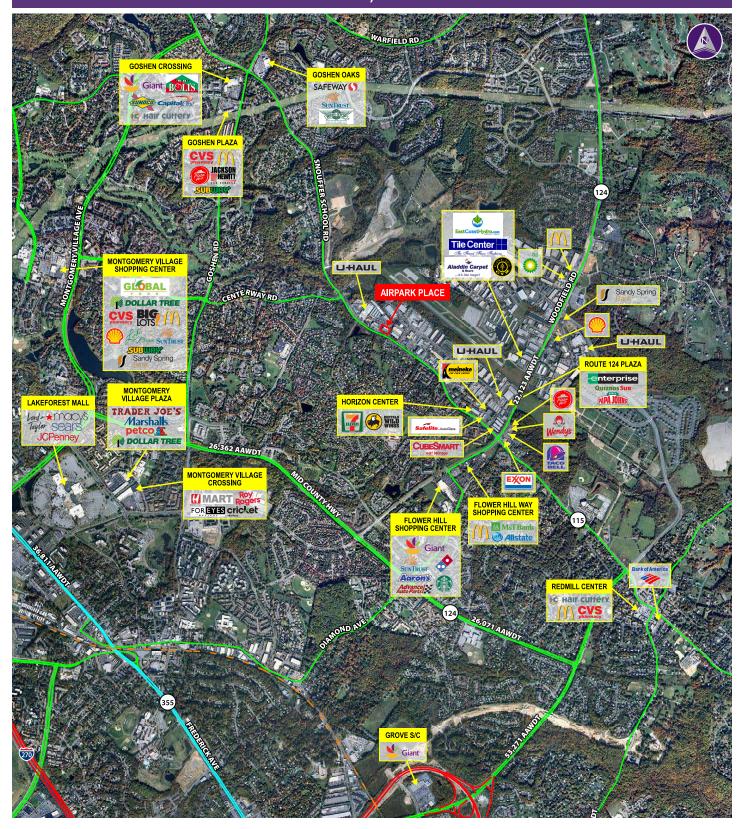

# Airpark Place

8367 SNOUFFER SCHOOL RD | GAITHERSBURG, MD 20879

1,000 SF Space Available

### **Property Highlights**

- Strong daytime population of 134,225 people within the trade area
- New pylon signage available
- Ample parking