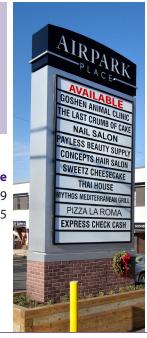

### **Property Highlights**

- Strong daytime population of 134,225 people within the trade area
- New pylon signage available
- Ample parking