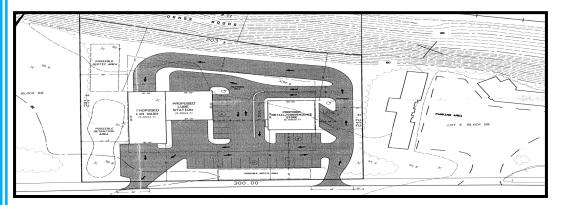

## FOR SALE/LEASE

- Asking Price: \$190,000
- Lot size: 300' x 348'
- Zoned: Light Industrial, L-1
- Daily car count: 25,699
- Ideal uses: Professional offices, lube center, convenience store and parking for: cars, trucks or construction equipment