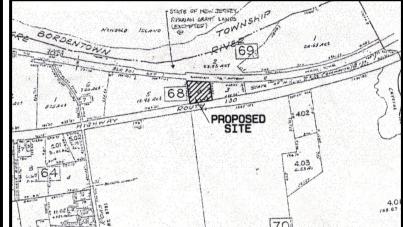

## FOR SALE/LEASE

- Asking Price: \$190,000
- Lot size: 300' x 348'
- Zoned: Light Industrial, L-1
- Daily car count: 25,699
- Ideal uses: Professional offices, lube center, convenience store and parking for: cars, trucks or construction equipment