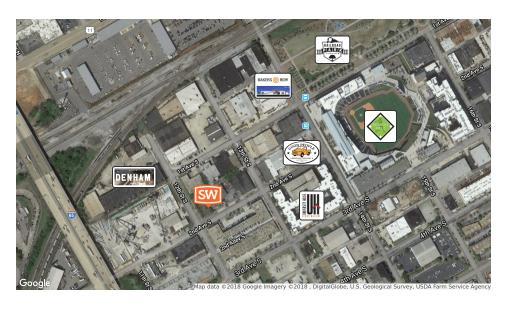

#### **PROPERTY HIGHLIGHTS**

- Shannon Waltchack's latest development offers 7,058 SF of unique office or showroom space in the Parkside District
- Finite amount of "cool" office space in the Parkside District
- Positioned in the middle of the growth track for UAB, around the corner from Good People Brewing, Tortuga's Pizza and Regions Field