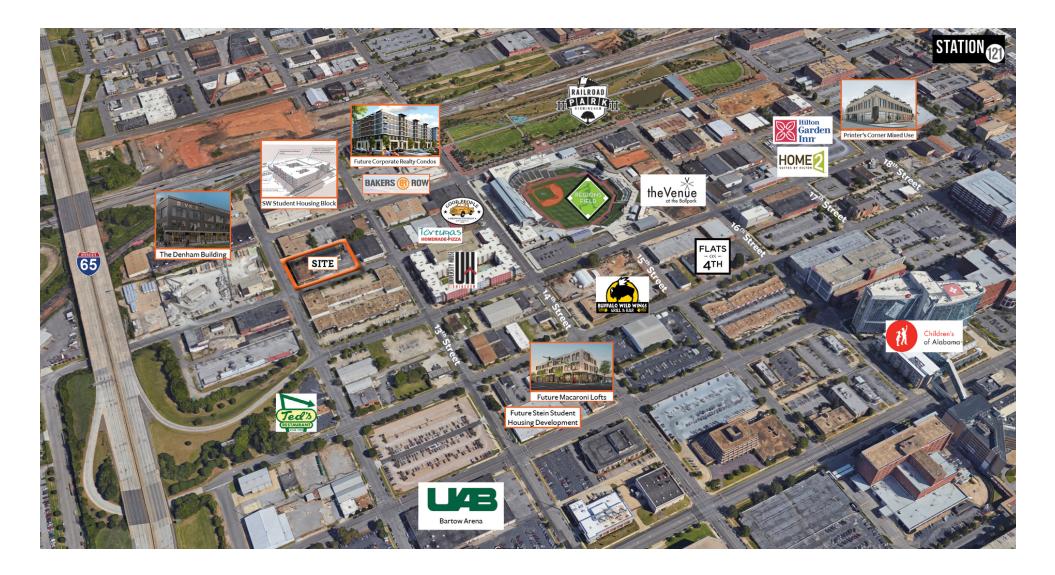

#### **PROPERTY HIGHLIGHTS**

- Shannon Waltchack's latest development offers 7,058 SF of unique office or showroom space in the Parkside District
- Finite amount of "cool" office space in the Parkside District
- Positioned in the middle of the growth track for UAB, around the corner from Good People Brewing, Tortuga's Pizza and Regions Field