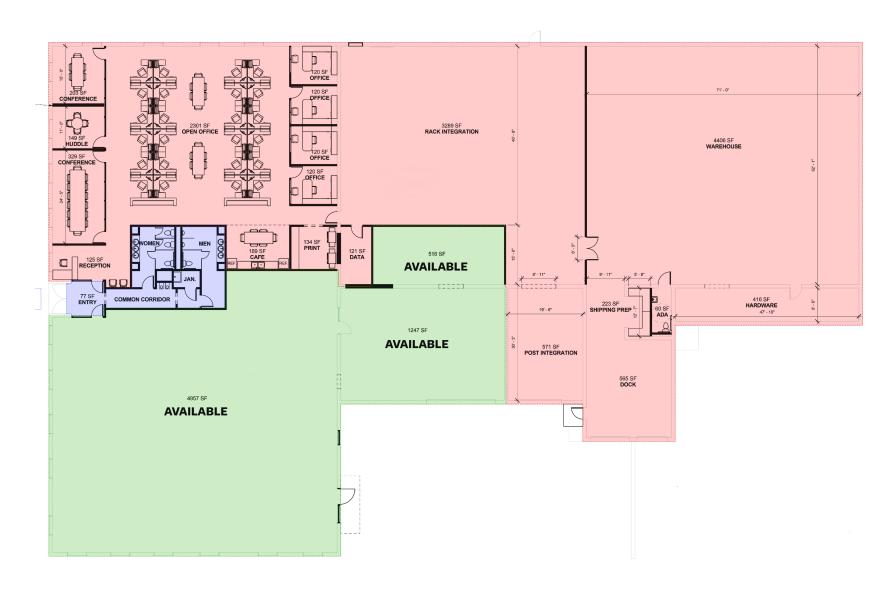

#### **PROPERTY SUMMARY**

**Total Building Size:** 22,000 SF

**Available:** 1,800 - 7,058 SF

**Lease Rate:** Negotiable

**Parking:** On-site as well as street parking

**Uses:** Great for innovative office or