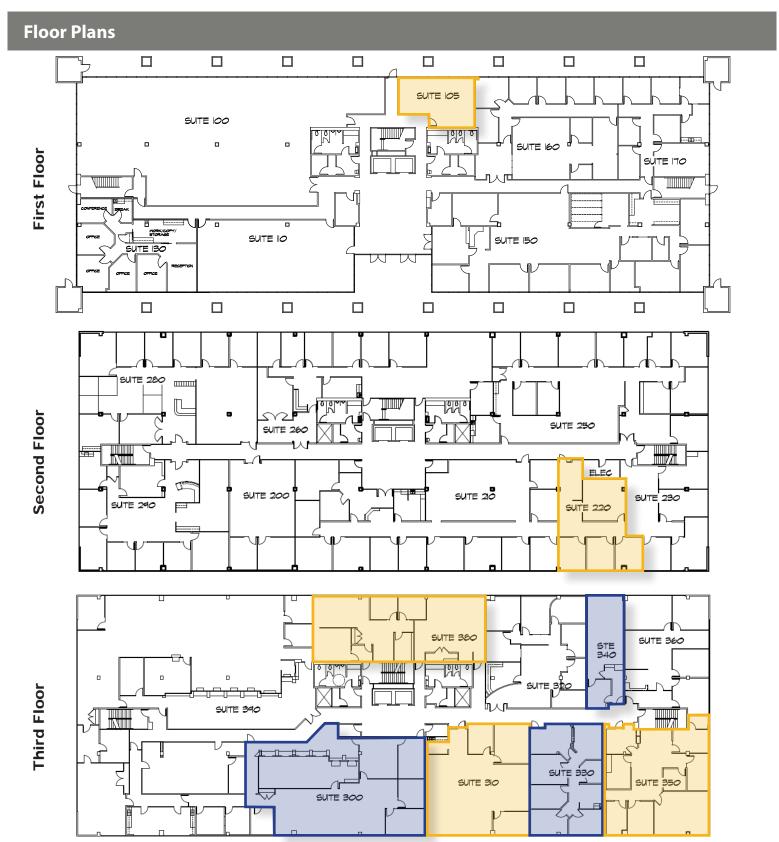

## Now Leasing • Office Property Westchester Corporate Plaza • 1800 30th Street • Bakersfield, Ca

\*Plans deemed to be accurate, but not guaranteed. Plan not to scale.