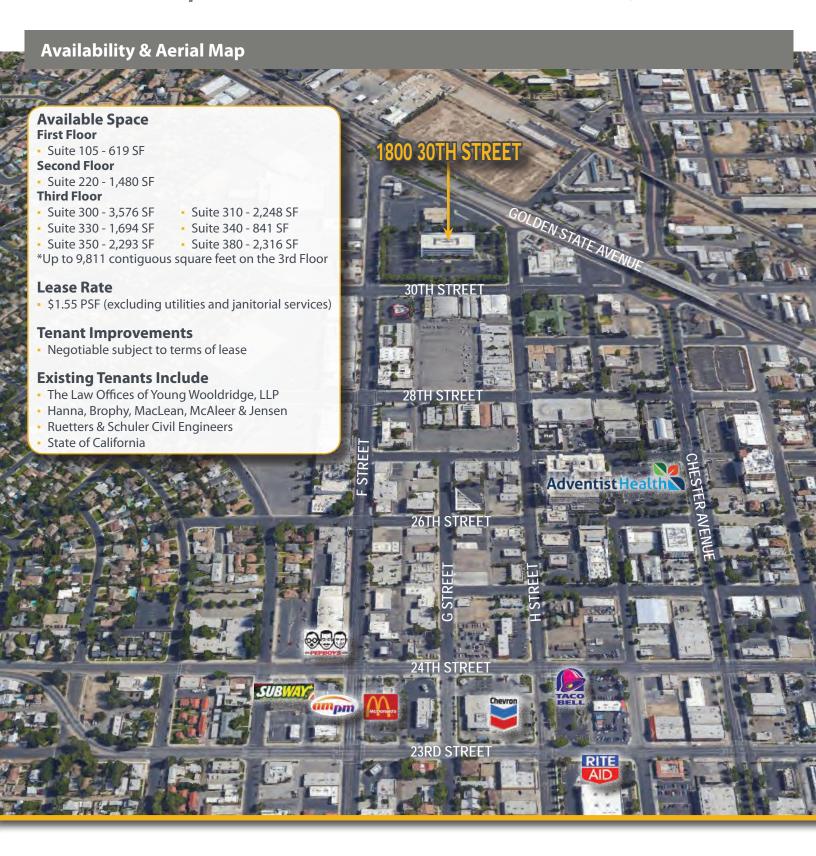

## Now Leasing • Office Property Westchester Corporate Plaza • 1800 30th Street • Bakersfield, Ca