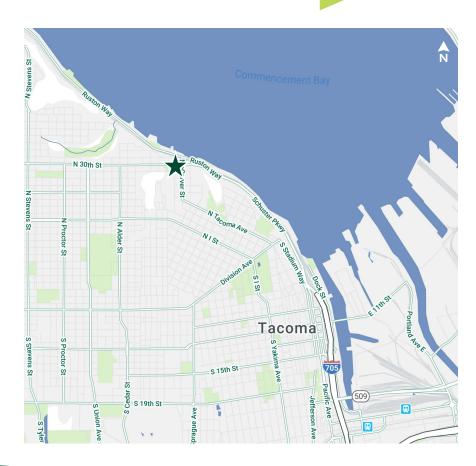

# OLD TOWN PROFESSIONAL BUILDING

2215 N 30th Street / Tacoma, WA 98403

# PROPERTY INFO

- + Suite 100: ±3,551 RSF
- + \$20 PSF, NNN (\$8.79 PSF)
- + NNN's include janitorial and utilities
- + Available February 1, 2021
- + Signage available on the building
- + 4/1,000 free parking at building with 3 reserved, secure & covered spaces
- + Desirable location with waterfront, retail & restaurants in walking distance