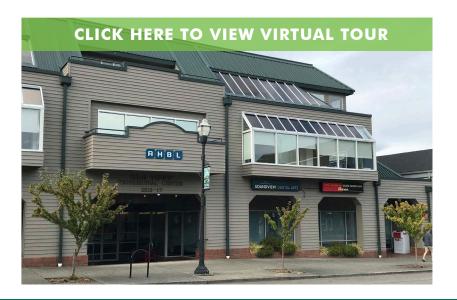

# OLD TOWN PROFESSIONAL BUILDING

2215 N 30th Street / Tacoma, WA 98403

# PROPERTY INFO

- + Suite 100: ±3,551 RSF
- + \$20 PSF, NNN (\$8.79 PSF)
- + NNN's include janitorial and utilities
- + Available February 1, 2021
- + Signage available on the building
- + 4/1,000 free parking at building with 3 reserved, secure & covered spaces
- + Desirable location with waterfront, retail & restaurants in walking distance