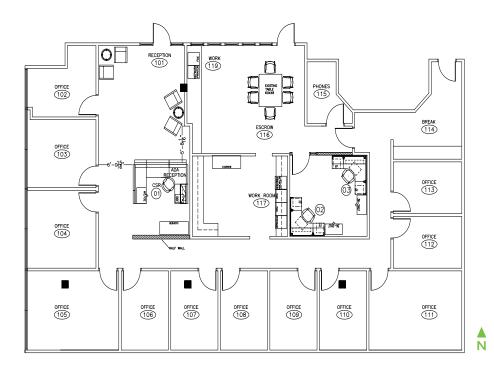

# FLOOR PLAN

# PROPERTY INFO

- + Suite 100: ±3,551 RSF
- + \$20 PSF, NNN (\$8.79 PSF)
- + NNN's include janitorial and utilities
- + Available February 1, 2021
- + Signage available on the building
- + 4/1,000 free parking at building with 3 reserved, secure & covered spaces
- + Desirable location with waterfront, retail & restaurants in walking distance