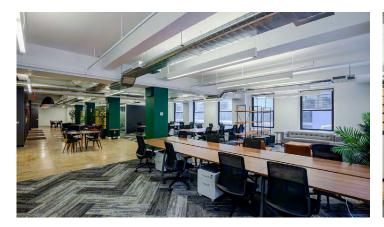

#### Furnished & Wired Pre-built

64 Work Stations 1 Conference Room 6 Meeting Rooms 4 Breakout Areas

3 Phone Booths Café Style Pantry