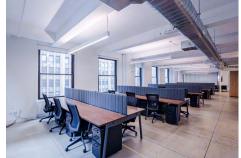

### Furnished & Wired Pre-built

2 Offices 32 Work Stations 1 Conference Room 1 Breakout Area 2 Phone Booths Café Style Pantry