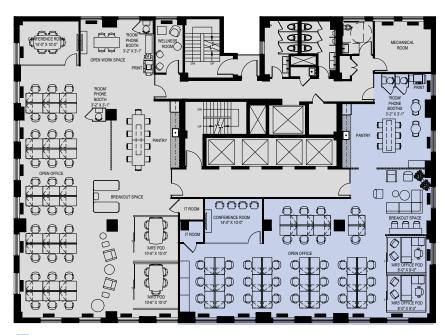

#### PARTIAL 8TH FLOOR: 4,042 RSF

### Furnished & Wired Pre-built

2 Offices 32 Work Stations 1 Conference Room 1 Breakout Area 2 Phone Booths Café Style Pantry

#### PARTIAL 8TH FLOOR: 4,738 RSF

# Furnished & Wired Pre-built 30 Work Stations 3 Conference Rooms 1 Breakout Area 1 Phone Booth Café Style Pantry