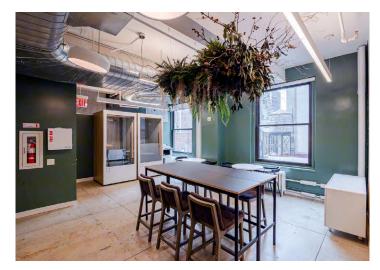

# Furnished & Wired Pre-built 30 Work Stations 3 Conference Rooms 1 Breakout Area 1 Phone Booth Café Style Pantry

#### Furnished & Wired Pre-built

64 Work Stations 1 Conference Room 6 Meeting Rooms 4 Breakout Areas

3 Phone Booths Café Style Pantry