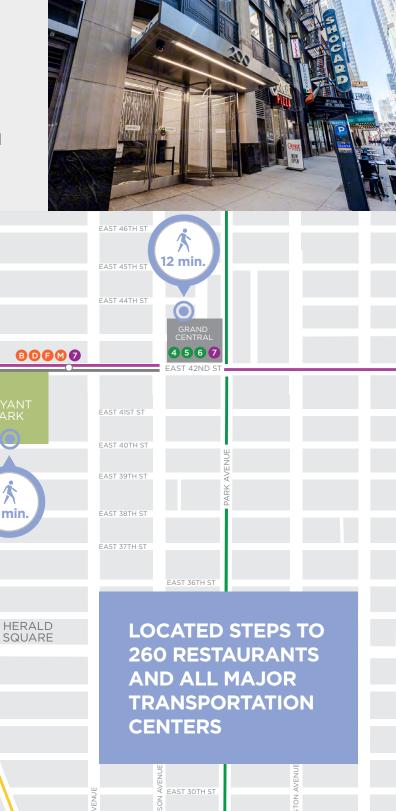

#### **SPACE FEATURES:**

- Furnished and wired creative installations
- Former Knotel space
- Flexible term length

WEST 46TH ST

WEST 45TH ST

WEST 44TH

WEST 42ND ST

PORT AUTHORITY

A C E

WEST 39TH ST

WEST 37TH ST

WEST 36TH ST

WEST 35TH ST

WEST 33RD ST

WEST 31ST ST

WEST 30TH ST

WEST 34TH ST

4 min.

WEST 41ST

9 min

ACE 123 PENN STATION

STREET

- Easy walk to Bryant Park
- Close to Penn Station, Port Authority, Grand Central, and all major subway lines

237 Q R S

NQRW