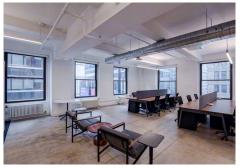

#### **SPACE FEATURES:**

- Furnished and wired creative installations
- Former Knotel space
- Flexible term length

WEST 46TH ST

WEST 45TH ST

WEST 44TH

WEST 42ND ST

PORT AUTHORITY

A C E

### Furnished & Wired Pre-built

2 Offices 32 Work Stations 1 Conference Room 1 Breakout Area 2 Phone Booths Café Style Pantry

# Furnished & Wired Pre-built 30 Work Stations 3 Conference Rooms 1 Breakout Area 1 Phone Booth Café Style Pantry