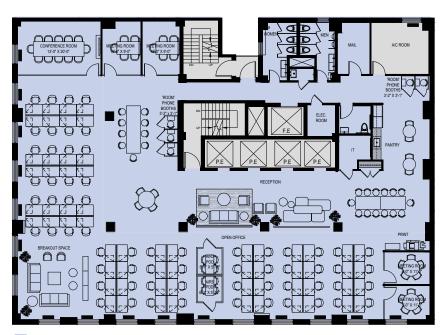

# Furnished & Wired Pre-built 30 Work Stations 3 Conference Rooms 1 Breakout Area 1 Phone Booth Café Style Pantry