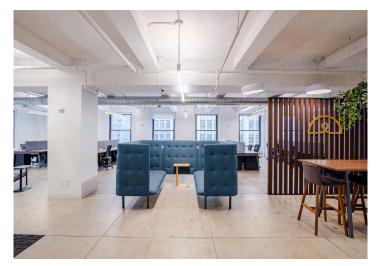

### Furnished & Wired Pre-built

2 Offices 32 Work Stations 1 Conference Room 1 Breakout Area 2 Phone Booths Café Style Pantry

# Furnished & Wired Pre-built 30 Work Stations 3 Conference Rooms 1 Breakout Area 1 Phone Booth Café Style Pantry

#### Furnished & Wired Pre-built

64 Work Stations 1 Conference Room 6 Meeting Rooms 4 Breakout Areas

3 Phone Booths Café Style Pantry