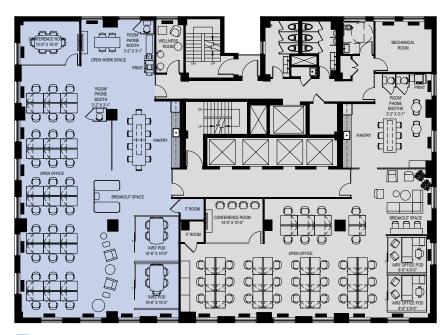

#### PARTIAL 8TH FLOOR: 4,042 RSF

### Furnished & Wired Pre-built

2 Offices 32 Work Stations 1 Conference Room 1 Breakout Area 2 Phone Booths Café Style Pantry

#### PARTIAL 8TH FLOOR: 4,738 RSF

# Furnished & Wired Pre-built 30 Work Stations 3 Conference Rooms 1 Breakout Area 1 Phone Booth Café Style Pantry