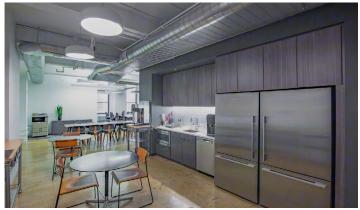

### Furnished & Wired Pre-built

2 Offices 32 Work Stations 1 Conference Room 1 Breakout Area 2 Phone Booths Café Style Pantry

# Furnished & Wired Pre-built 30 Work Stations 3 Conference Rooms 1 Breakout Area 1 Phone Booth Café Style Pantry

#### Furnished & Wired Pre-built

64 Work Stations 1 Conference Room 6 Meeting Rooms 4 Breakout Areas

3 Phone Booths Café Style Pantry