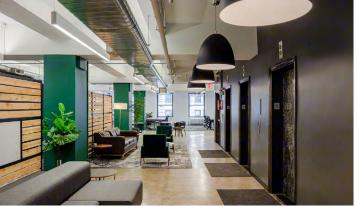

#### **SPACE FEATURES:**

- Furnished and wired creative installations
- Former Knotel space
- Flexible term length

WEST 46TH ST

WEST 45TH ST

WEST 44TH

WEST 42ND ST

PORT AUTHORITY

A C E

### Furnished & Wired Pre-built

2 Offices 32 Work Stations 1 Conference Room 1 Breakout Area 2 Phone Booths Café Style Pantry