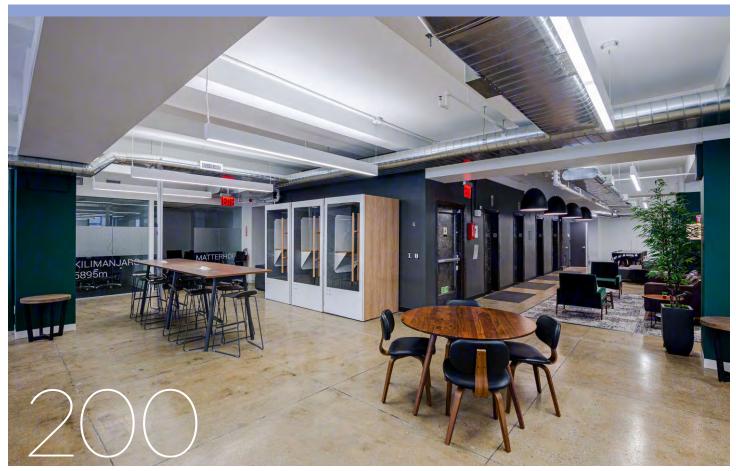

#### **SPACE FEATURES:**

- Furnished and wired creative installations
- Former Knotel space
- Flexible term length

WEST 46TH ST

WEST 45TH ST

WEST 44TH

WEST 42ND ST

PORT AUTHORITY

A C E

### Furnished & Wired Pre-built

2 Offices 32 Work Stations 1 Conference Room 1 Breakout Area 2 Phone Booths Café Style Pantry