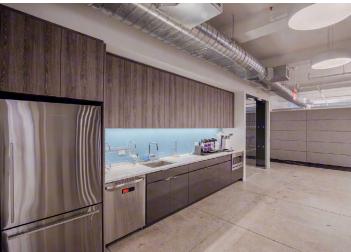

### Furnished & Wired Pre-built

2 Offices 32 Work Stations 1 Conference Room 1 Breakout Area 2 Phone Booths Café Style Pantry

# Furnished & Wired Pre-built 30 Work Stations 3 Conference Rooms 1 Breakout Area 1 Phone Booth Café Style Pantry

#### Furnished & Wired Pre-built

64 Work Stations 1 Conference Room 6 Meeting Rooms 4 Breakout Areas

3 Phone Booths Café Style Pantry