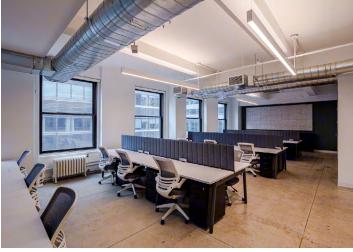

#### **SPACE FEATURES:**

- Furnished and wired creative installations
- Former Knotel space
- Flexible term length

WEST 46TH ST

WEST 45TH ST

WEST 44TH

WEST 42ND ST

PORT AUTHORITY

A C E

### Furnished & Wired Pre-built

2 Offices 32 Work Stations 1 Conference Room 1 Breakout Area 2 Phone Booths Café Style Pantry