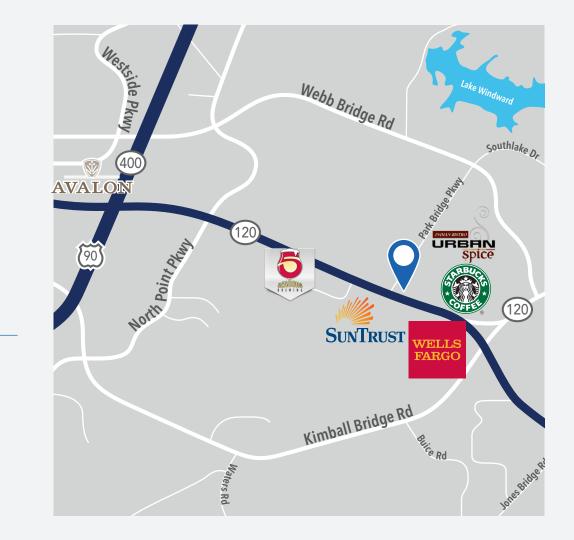

#### **NEARBY AMENITIES**

Avalon

- LA Fitness
- Staybridge Suites

- 5 SeasonsStarbucks
- Urban Spice Atlanta
- Lifetime Fitness
- Wells FargoChase

SunTrust