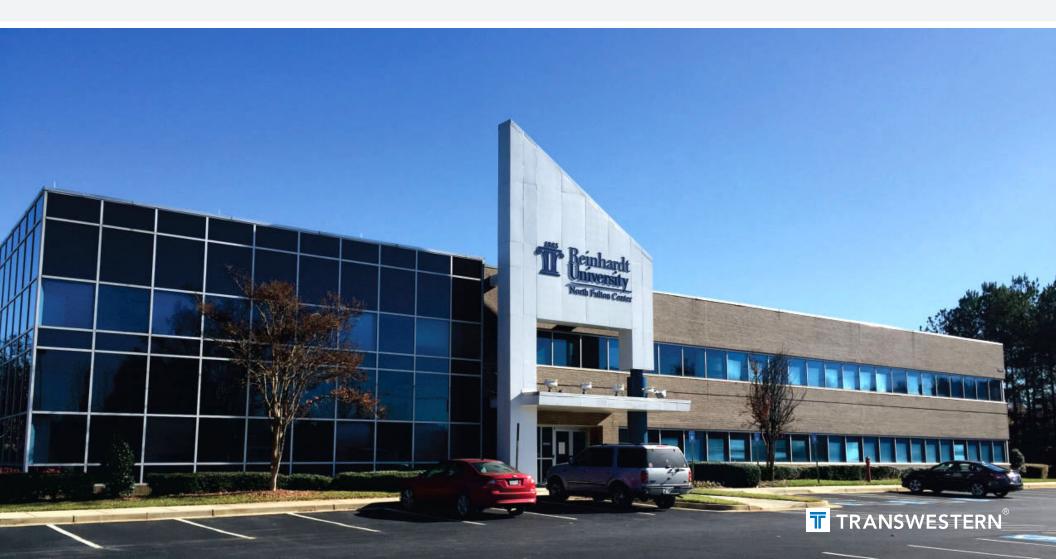

# 4100 OLD MILTON PARKWAY

4100 Old Milton Parkway, Alpharetta, GA 30005

#### **PROPERTY HIGHLIGHTS**

- Great Signage Opportunity Available
- **\$22.50/SF**
- 4,000 20,000 SF Available
- 41,358 SF Office Building
- 6/1,000 Parking Spaces
- Less than 2 miles to GA-400