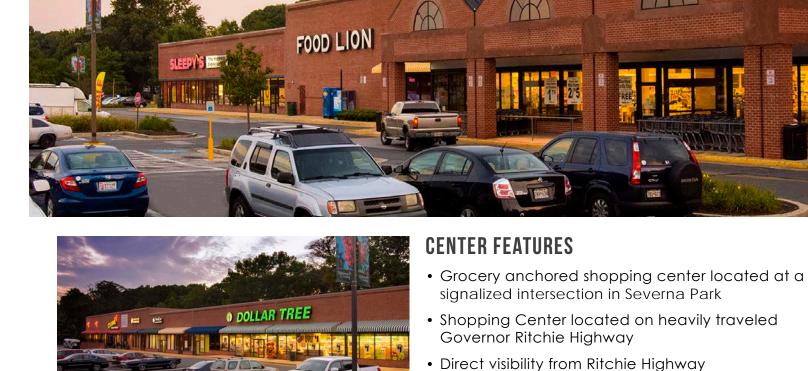

### **AVAILABLE SPACE**

• Strong area demographics

Good tenant mix in center

- 1,710 SF 3,375 SF
- TOTAL GLA: 114,789 SF