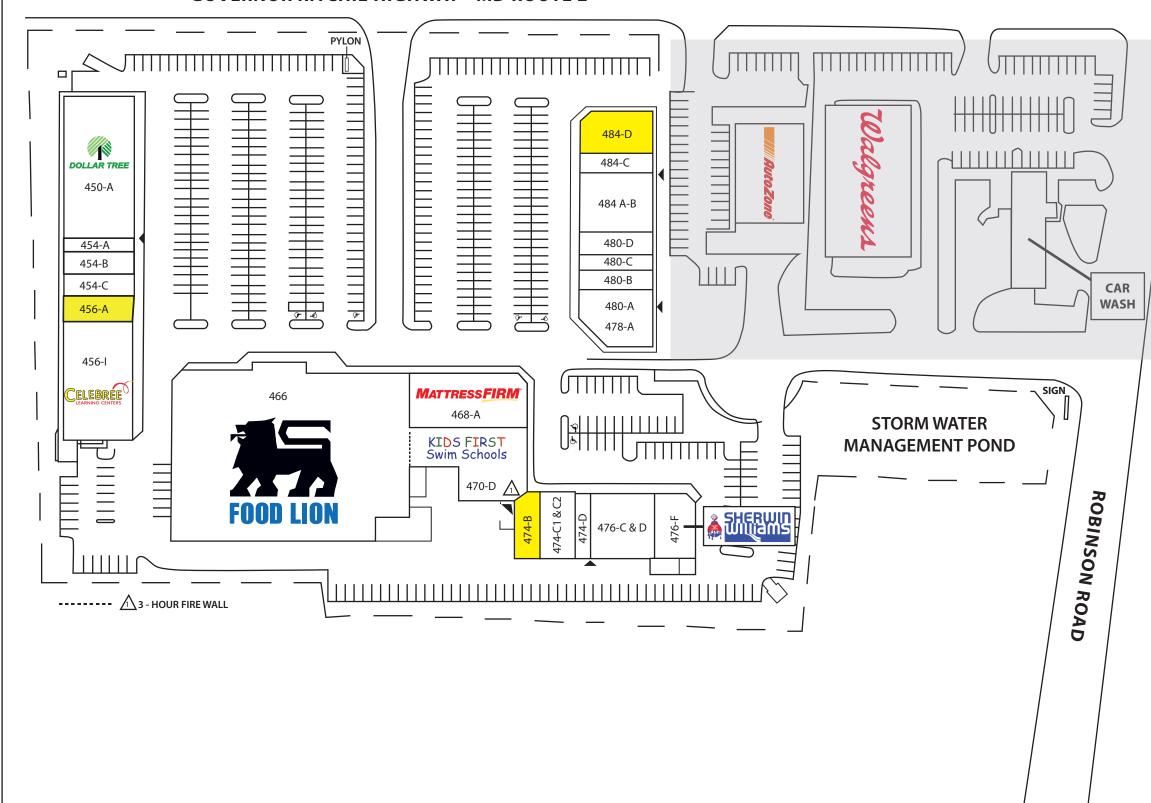

## **ROBINSON CROSSING**

Severna Park, MD

| Suite         | Tenant                         | Area (SF) |
|---------------|--------------------------------|-----------|
| 450-A         | Dollar Tree                    |           |
| 454-A         | Senior Helpers                 |           |
| 454-B         | Club Pilates                   |           |
| 454-C         | Nova Care Rehabilitation       |           |
| 456-A         | AVAILABLE                      | 2,270     |
| 456-l         | Celebree                       |           |
| 466           | Food Lion                      |           |
| 468-A         | Mattress Firm                  |           |
| 470-D         | Kid's First Swim School        |           |
| 474-B         | AVAILABLE                      | 1,710     |
| 474-C1 & C2   | Agogoe Brazilian Jiu-Jitsu     |           |
| 474-D         | Frederick David Salon          |           |
| 476-C & D     | Rolly Pollies                  |           |
| 476-F         | Sherwin Williams               |           |
| 478-A & 480-A | Romilos Italian Restaurant     |           |
| 480-B         | ABC Cleaners                   |           |
| 480-C         | Jade Nails                     |           |
| 480-D         | Ming's Cafe                    |           |
| 484-A & B     | Laser Center of MD             |           |
| 484-C         | Life Pho Vietnamese Restaurant |           |
| 484-D         | AVAILABLE                      | 3,375     |
| TOTAL:        |                                | 114,789   |

Landlord does not covenant that any occupant indicated hereon will be a tenant in the space marked or in this shopping center. Nothing contained herein shall be deemed to limit, waive, or lessen the rights of Landlord under the lease. This exhibit shows only Tenant's location in the Landlord's property and is not a scale drawing showing size, etc.

Separately Owned Outparcel

CONTINENTAL REALTY CORPORATION
Relationships. Integrity. Tradition.

Grade Change