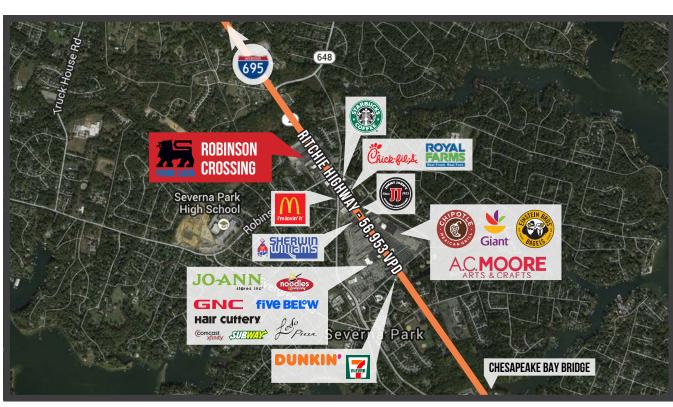

## **ROBINSON CROSSING SHOPPING CENTER**

450 Ritchie Highway | Severna Park, MD 21146



## **ROBINSON CROSSING SHOPPING CENTER**

450 Ritchie Highway | Severna Park, MD 21146





The information contained herein is believed to be accurate but is not warranted as to the accuracy and may change or be updated without further notice.

Seller or Landlord makes no representation as to the condition of the property and recommends purchaser's or tenant's independent investigation.



| Demographics   | 1 Mile                  | 3 Mile    | 5 Mile   |
|----------------|-------------------------|-----------|----------|
| Population     | 8,054                   | 48,181    | 133,266  |
| Households     | 2,797                   | 17,114    | 47,697   |
| Avg. HH Income | \$121,742               | \$106,500 | \$96,898 |
| Traffic Count  | 56,953 vehicles per day |           |          |
| Zoning         | C-3 (General)           |           |          |









### **AVA