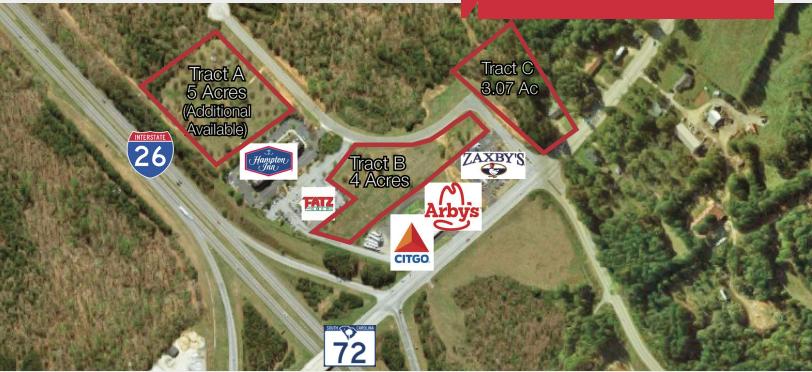

### **Property Features**

- Arby's joins Zaxby's at the interchange
- Adjacent to I-26 and SC Hwy 72 at Clinton Park Corporate Center
- One mile from the intersection of I-385 & I-26
- .5 mile from Clinton High School
- 900' Interstate frontage
- Water, sewer, natural gas
- I-26 traffic count is 39,000 VPD
- Will subdivide
- Price to be determined based on purchaser's needs

SALE PRICE:

Contact Broker for pricing

LOT SIZE:

12.0 Acres