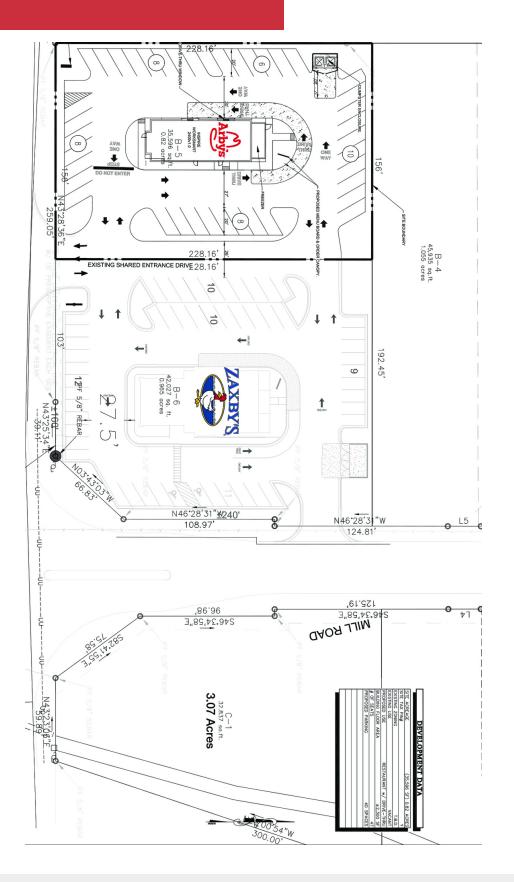

### **Property Features**

- Arby's joins Zaxby's at the interchange
- Adjacent to I-26 and SC Hwy 72 at Clinton Park Corporate Center
- One mile from the intersection of I-385 & I-26
- .5 mile from Clinton High School
- 900' Interstate frontage
- Water, sewer, natural gas
- I-26 traffic count is 39,000 VPD
- Will subdivide
- Price to be determined based on purchaser's needs

SALE PRICE:

Contact Broker for pricing

LOT SIZE:

12.0 Acres