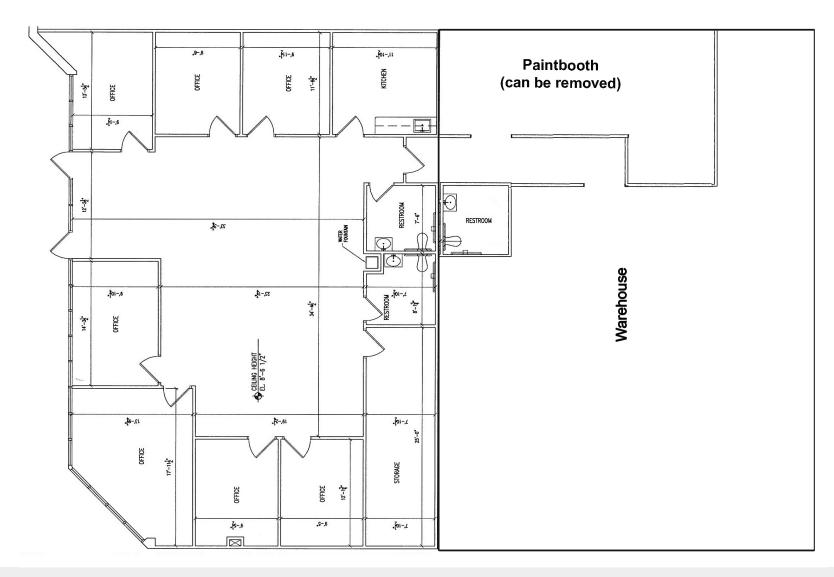

## Building 200 Availability

Suite 201-202A

6,000± SF

- 2,545± SF office area
- 18' ceilings
- 100% dry sprinkler system throughout
- Flourescent and low pressure sodium lighting
- 220 volt, 3 phase elecrical service
- (1) tailgate, (1) drive-in