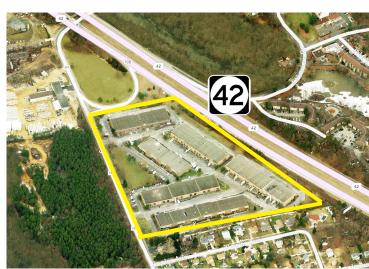

# Village of Pine Run Commerce Center

1001 Lower Landing Rd, Blackwood, NJ

### Roy Kardon, SIOR

+1 610 246 7118 roy.kardon@naimertz.com

- Six (6) building, 240,000± SF multi-tenant office/ warehouse complex
- Located just off Route 42 with visibility from the highway
- Close proximity to the Atlantic City Expressway
- Minutes from I-295, I-95 and Center City Philadelphia