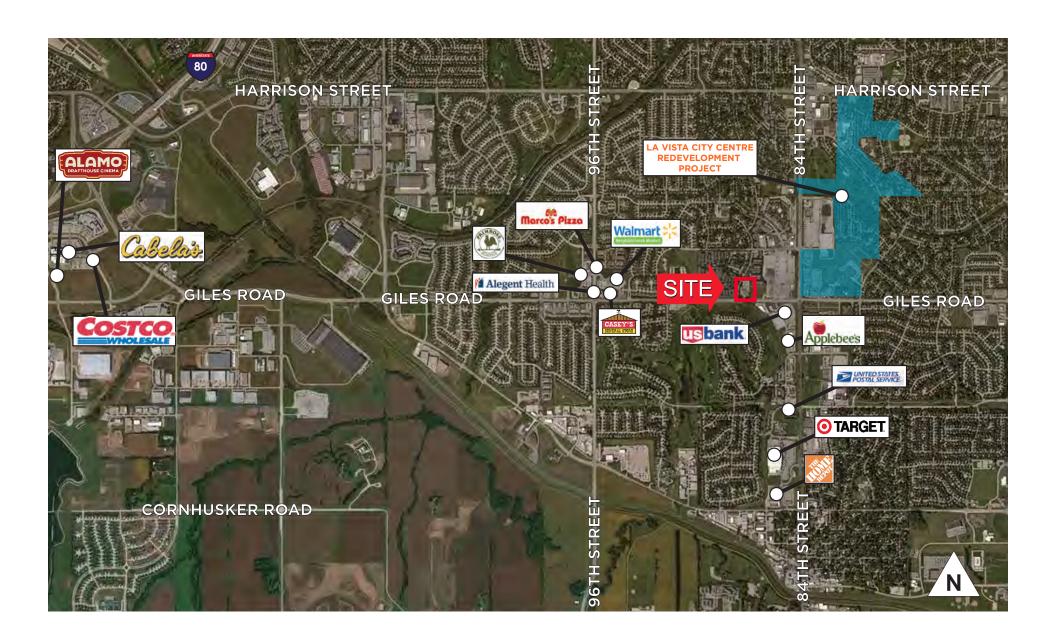

and to any special listing conditions imposed by the property owner(s). As applicable, we make no representation as to the condition of the property (or properties) in question.



#### FOR SALE

### 8614 GILES ROAD / LA VISTA, NE





# 8614 GILES ROAD / LA VISTA, NE



#### **Availability**

Total Available 18.314 SF

Sale Price \$1,750,000

Price PSF \$123.29

Total Vacant 100%

#### **Property Highlights**

Building Size 18,314 SF

Year Built 1994

No. of Floors

Parking 6.66:1000 SF

Traffic Counts 23,206 EADT (84th and Giles)



#### FOR SALE

## 8614 GILES ROAD / LA VISTA, NE

#### **Property Photos**















### 8614 GILES ROAD / LA VISTA, NE

#### **Facility Plan**





## 8614 GILES ROAD / LA VISTA, NE

Site Map





#### **FOR SALE**

### 8614 GILES ROAD / LA VISTA, NE