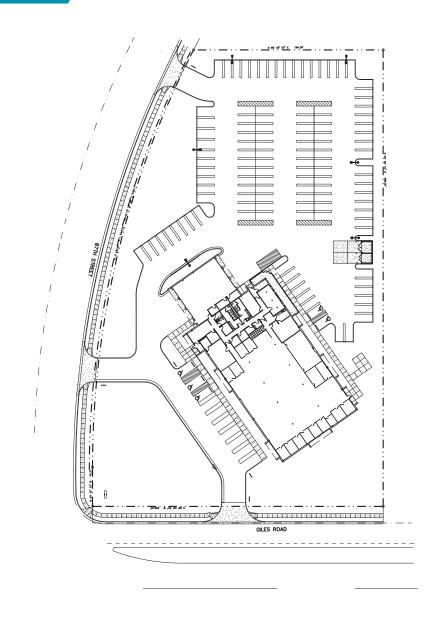

ice, rental or other conditions, withdrawal without notice, and to any special listing conditions imposed by the property owner(s). As applicable, we make no representation as to the condition of the property (or properties) in question.



#### FOR SALE

### 8614 GILES ROAD / LA VISTA, NE





# 8614 GILES ROAD / LA VISTA, NE



#### **Availability**

Total Available 18.314 SF

Sale Price \$1,750,000

Price PSF \$123.29

Total Vacant 100%

#### **Property Highlights**

Building Size 18,314 SF

Year Built 1994

No. of Floors

Parking 6.66:1000 SF

Traffic Counts 23,206 EADT (84th and Giles)



#### FOR SALE

## 8614 GILES ROAD / LA VISTA, NE

#### **Property Photos**















### 8614 GILES ROAD / LA VISTA, NE

#### **Facility Plan**





## 8614 GILES ROAD / LA VISTA, NE

Site Map





#### **FOR SALE**

### 8614 GILES ROAD / LA VISTA, NE