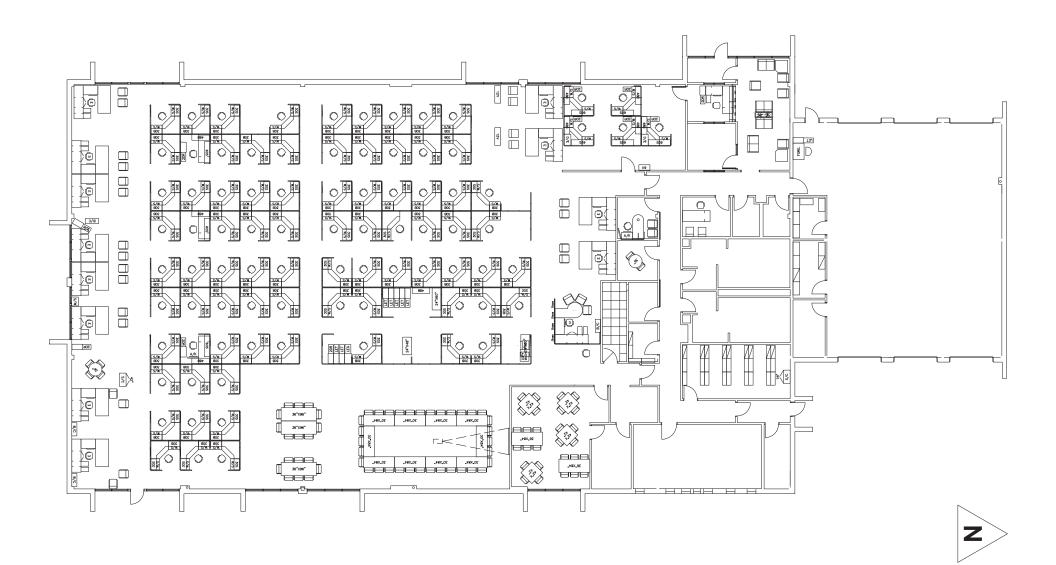

mitted subject to errors, omissions, change of price, rental or other conditions, withdrawal without notice, and to any special listing conditions imposed by the property owner(s). As applicable, we make no representation as to the condition of the property (or properties) in question.



#### FOR SALE

### 8614 GILES ROAD / LA VISTA, NE





# 8614 GILES ROAD / LA VISTA, NE



#### **Availability**

Total Available 18.314 SF

Sale Price \$1,750,000

Price PSF \$123.29

Total Vacant 100%

#### **Property Highlights**

Building Size 18,314 SF

Year Built 1994

No. of Floors

Parking 6.66:1000 SF

Traffic Counts 23,206 EADT (84th and Giles)



#### FOR SALE

## 8614 GILES ROAD / LA VISTA, NE

#### **Property Photos**















### 8614 GILES ROAD / LA VISTA, NE

#### **Facility Plan**





## 8614 GILES ROAD / LA VISTA, NE

Site Map





#### **FOR SALE**

### 8614 GILES ROAD / LA VISTA, NE