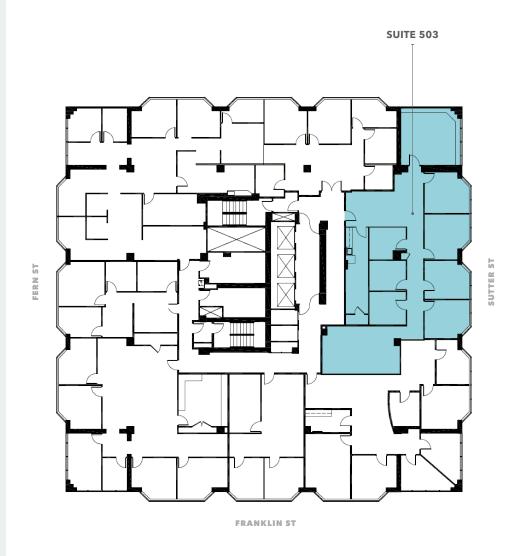

#### KIDDER.COM

SAN FRANCISCO, CA

NOW

**AVAILABLE** 

±2,328

**SQUARE FEET** 

6

**OFFICES** 

LARGE conference room

KITCHEN/BREAKROOM

4 parking spaces

**CAN** be combined with Ste 503 for  $\pm 5,088$  SF

**DAVID WIENTJES** 415.229.8969 david.wientjes@kidder.com

LIC N° 00869637

BRAD VAN BLOIS 415.229.8906 brad.vanblois@kidder.com

# Suite 505

\*FLOORPLAN NOT TO SCALE