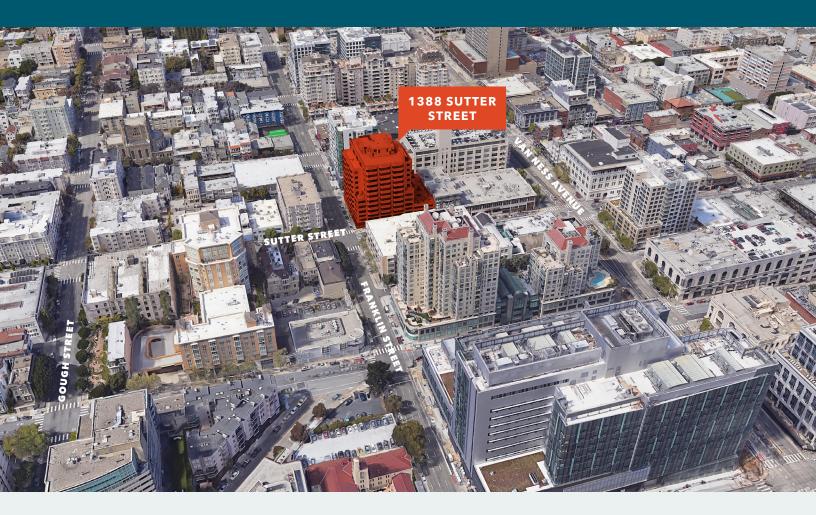

# 1388 Sutter Street

SAN FRANCISCO, CA

## QUALITY CLASS A OFFICE BUILDING

HIGHLY accessible Van Ness corridor location

**EFFICIENT** floor plan - low load factor

**EXCELLENT** natural light - some suites have Bay and City views

**ABUNDANT** on-site parking for tenants and visitors (currently \$250/month)