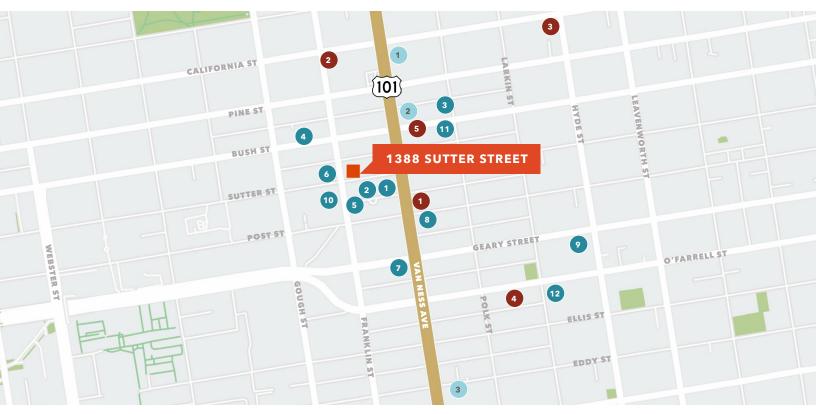

## **Amenities**

### **RESTAURANTS**

| 1 | Wok Shop Cafe                |
|---|------------------------------|
| 2 | Macha Cafe                   |
| 3 | Aicha                        |
| 4 | Akira Japanese<br>Restaurant |
| 5 | Pacific Plaza Cafe           |
| 6 | Limoncello                   |
|   |                              |

| 7  | Tommy's Joint      |  |  |  |
|----|--------------------|--|--|--|
| 8  | YamaSho            |  |  |  |
| 9  | Jane               |  |  |  |
| 10 | The 1881           |  |  |  |
| 11 | Mayes Oyster House |  |  |  |
| 12 | Lers Ros           |  |  |  |
|    |                    |  |  |  |

# CAFES / COFFEE / TEA Starbucks Peet's Coffee Philz Coffee Philz Coffee

### LIFESTYLE

| 1 | 24 Hour Fitness              |  |  |
|---|------------------------------|--|--|
| 2 | Whole Foods                  |  |  |
| 3 | Trader Joes                  |  |  |
| 4 | Great American Music<br>Hall |  |  |
| 5 | The Regency Ballroom         |  |  |