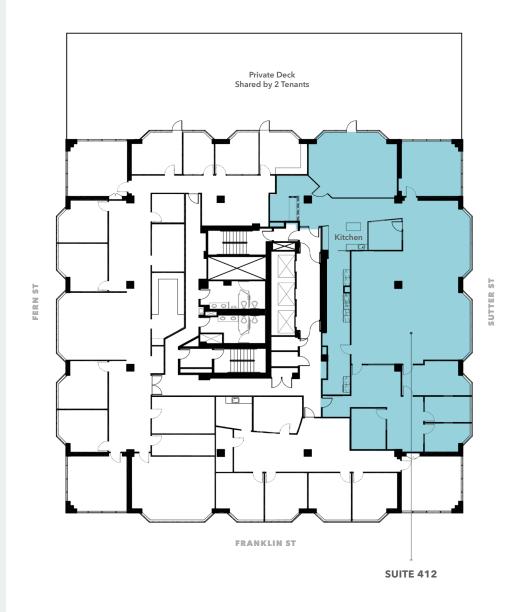

#### KIDDER.COM

SAN FRANCISCO, CA

NOW

**AVAILABLE** 

±2,760

**SQUARE FEET** 

6

**OFFICES** 

**EXCELLENT** natural light

**CONFERENCE** room

KITCHEN/BREAKROOM

5 parking spaces

**CAN** be combined with Ste 505 for ±5,088 SF

**DAVID WIENTJES**415.229.8969
david.wientjes@kidder.com

LIC N° 00869637

BRAD VAN BLOIS 415.229.8906 brad.vanblois@kidder.com

# Suite 503

\*FLOORPLAN NOT TO SCALE