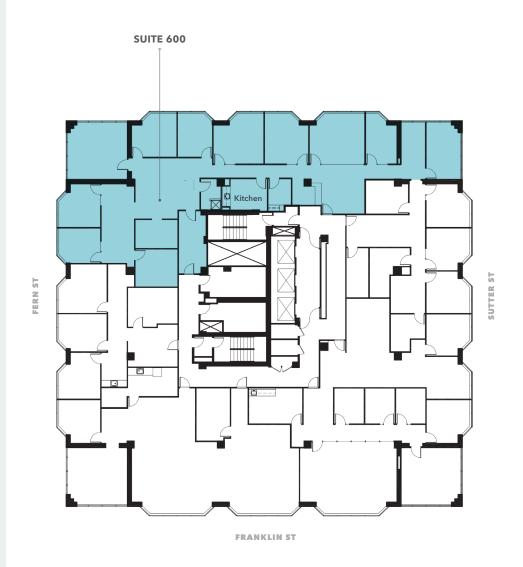

## Suite 600

\*FLOORPLAN NOT TO SCALE

#### KIDDER.COM

SAN FRANCISCO, CA

**NOW** 

**AVAILABLE** 

 $\pm 4,507$ 

**SQUARE FEET** 

10

**OFFICES** 

**CONFERENCE** room

**KITCHEN** 

**SHOWER** 

7 parking spaces

## DAVID WIENTJES 415.229.8969 david.wientjes@kidder.com

LIC N° 00869637

BRAD VAN BLOIS 415.229.8906 brad.vanblois@kidder.com

LIC N° 01208137