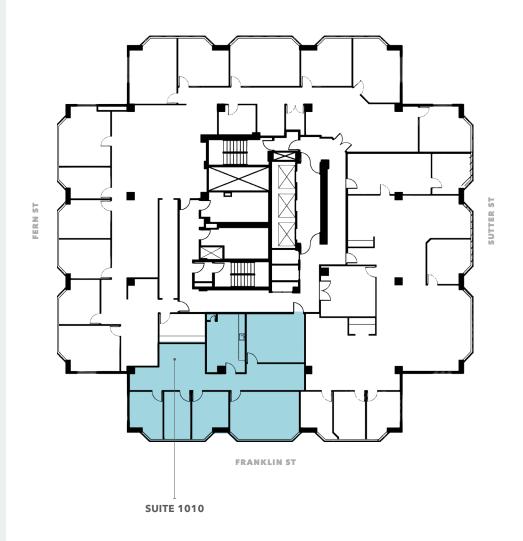

## **Suite 1010**

\*FLOORPLAN NOT TO SCALE

#### KIDDER.COM

SAN FRANCISCO, CA

NOW

**AVAILABLE** 

±1,999

**SQUARE FEET** 

3

**OFFICES** 

LARGE conference room

KITCHEN/BREAKROOM

3 parking spaces

**DAVID WIENTJES**415.229.8969
david.wientjes@kidder.com

LIC N° 00869637

BRAD VAN BLOIS 415.229.8906 brad.vanblois@kidder.com

LIC N° 01208137