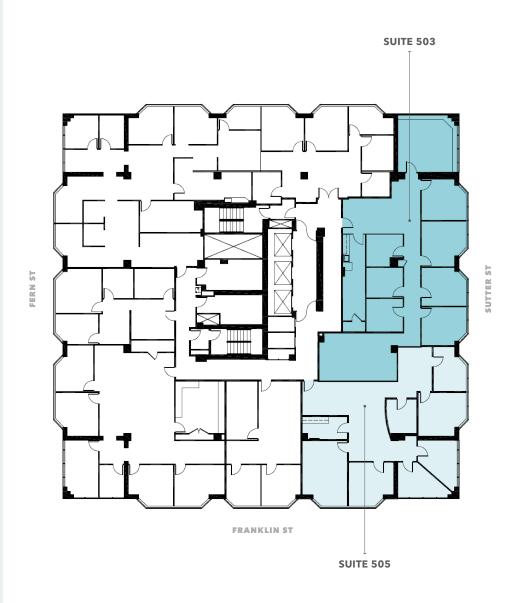

# Suite 503

\*FLOORPLAN NOT TO SCALE

**EXCELLENT** natural light

**CONFERENCE** room

KITCHEN/BREAKROOM

5 parking spaces

**CAN** be combined with Ste 505 for ±5,088 SF

**DAVID WIENTJES**415.229.8969
david.wientjes@kidder.com

LIC N° 00869637

BRAD VAN BLOIS 415.229.8906 brad.vanblois@kidder.com

# Suite 505

\*FLOORPLAN NOT TO SCALE

LARGE conference room

KITCHEN/BREAKROOM

4 parking spaces

**CAN** be combined with Ste 503 for  $\pm 5,088$  SF

**DAVID WIENTJES** 415.229.8969 david.wientjes@kidder.com

LIC N° 00869637

BRAD VAN BLOIS 415.229.8906 brad.vanblois@kidder.com

## Suite 503 & 505 Combined

\*FLOORPLAN NOT TO SCALE

## NOW

**AVAILABLE** 

±5,088

**SQUARE FEET** 

12

**OFFICES** 

2 conference rooms

KITCHEN/BREAKROOM

9 parking spaces

DAVID WIENTJES 415.229.8969 david.wientjes@kidder.com

BRAD VAN BLOIS 415.229.8906 brad.vanblois@kidder.com

LIC N° 01208137