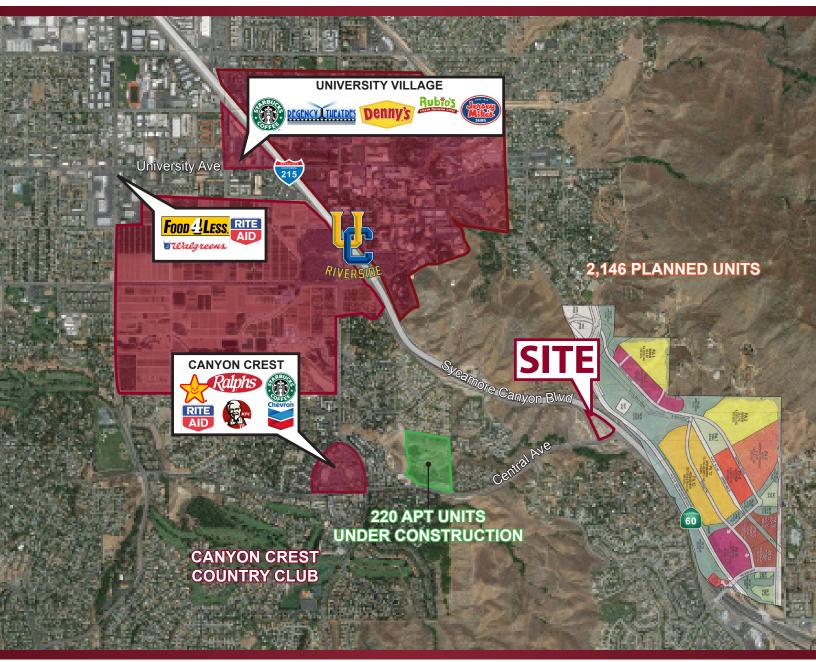

### PROPERTY HIGHLIGHTS

- Freeway Visible Pad
- · Freeway Frontage
- Gateway To Canyon Crest
  - & Orangecrest Communities
- Less Than 2 Miles From UCR, With Over 22,000 Students Currently Attending
- Average Household Income Exceeding \$78,512 In Immediate Area
- Excellent Demographics & Strong Traffic Counts