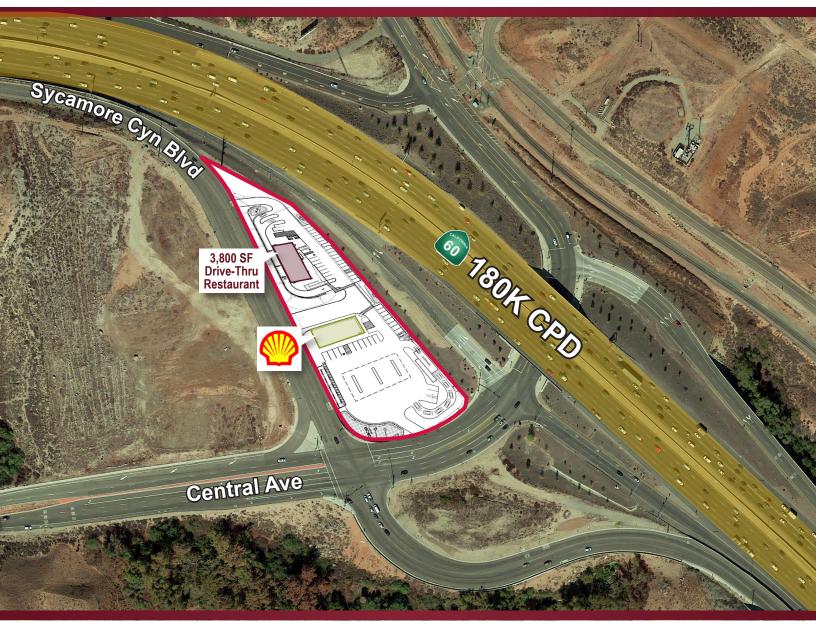

# JOIN SHELL GAS - FREEWAY VISIBLE FAST FOOD PAD FOR LEASE OR BUILD-TO-SUIT

NEC CENTRAL AVE. & SYCAMORE CYN., RIVERSIDE

### PROPERTY HIGHLIGHTS

- Freeway Visible Pad
- · Freeway Frontage
- Gateway To Canyon Crest
  - & Orangecrest Communities
- Less Than 2 Miles From UCR, With Over 22,000 Students Currently Attending
- Average Household Income Exceeding \$78,512 In Immediate Area
- Excellent Demographics & Strong Traffic Counts

## JOIN SHELL GAS - FREEWAY VISIBLE FAST FOOD PAD FOR LEASE OR BUILD-TO-SUIT

NEC CENTRAL AVE. & SYCAMORE CYN., RIVERSIDE

Adjusted Daytime Demos 5 Mile Radius 170,628

TRAFFIC COUNTS Central Ave **8K CPD** 

PROPERTY DEMOGRAPHICS A 180K CPD

60 Freeway