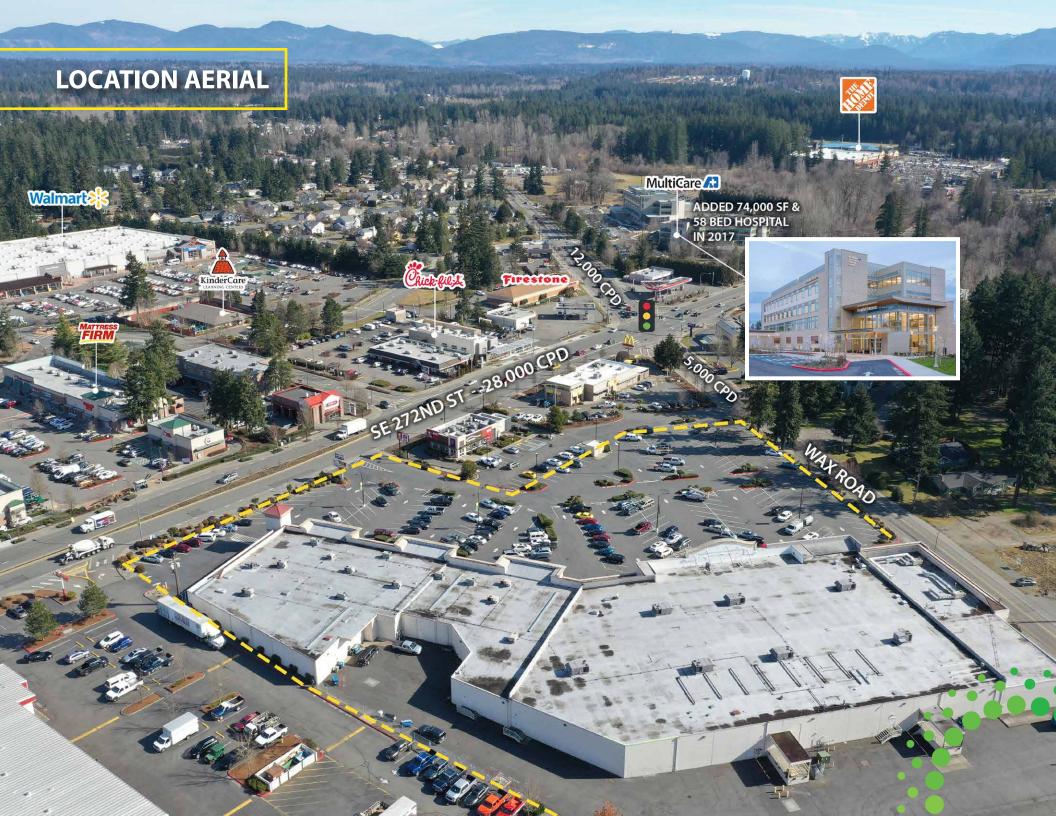

#### LOCATION AERIALS

dary of Commercial Coned Property

- 225,000 SF
- 2012 Added Emergency Dept.
- 2017 Added 74,000 SF and 58 bed hospital

# UW Medicine

62,000 SF

•

- 2012 Added 34,000 SF Primary & Urgent Clinic
- 2019 Acquired Pinnacle Physical Therapy at Covington Center Pocontly signed a 25,000
- Recently signed a 25,000 SF lease in Maple Valley.