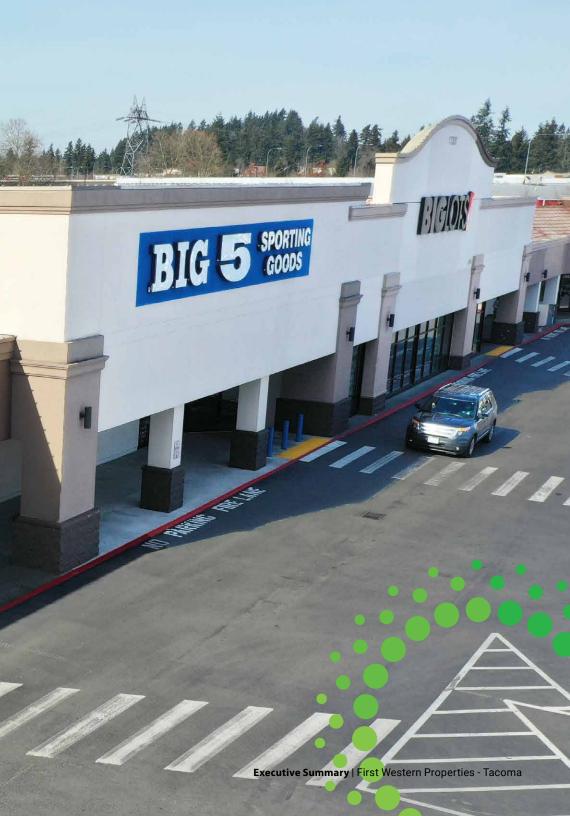

#### **COVINGTON CENTER | Covington, Washington**

As exclusive real estate advisors, First Western Properties is pleased to offer for sale the Covington Center in Covington, Washington. This shopping center was the first retail shopping center built in Covington and because of its retail fundamentals and excellent location, it remains a dynamic location in the retail core of Covington. The center consists of a 72,868 SF anchored by a Big Lots and Big 5 Sporting Goods, the only major sporting goods store within 5 miles of the location. Covington Center has accommodated long-standing quality retail with a variety of tenants and sizes, which is why the center has remained occupied since their construction in 1963 and renovation in 2007.

Covington Center is located on a 6.91 acre parcel of land with a total building size of 72,868 SF. The building is home to twelve (12) tenants, the largest Tenant being, Big Lots, in 28,935 SF. There are two (2) anchor approved pad sites within the parcel that are a future upside opportunity not reflected in pricing. The center is conveniently located along State Route 516 with close proximity to Highway 18. The accessibility offered by Covington Center is un-matched by any center in the trade area. There are seven (7) total access points – three (3) off of State Route 516 and four (4) off of SE Wax Road. The excellent location coupled with its long-standing retail atmosphere is the reason the center has always and will always remain a Covington retail staple.