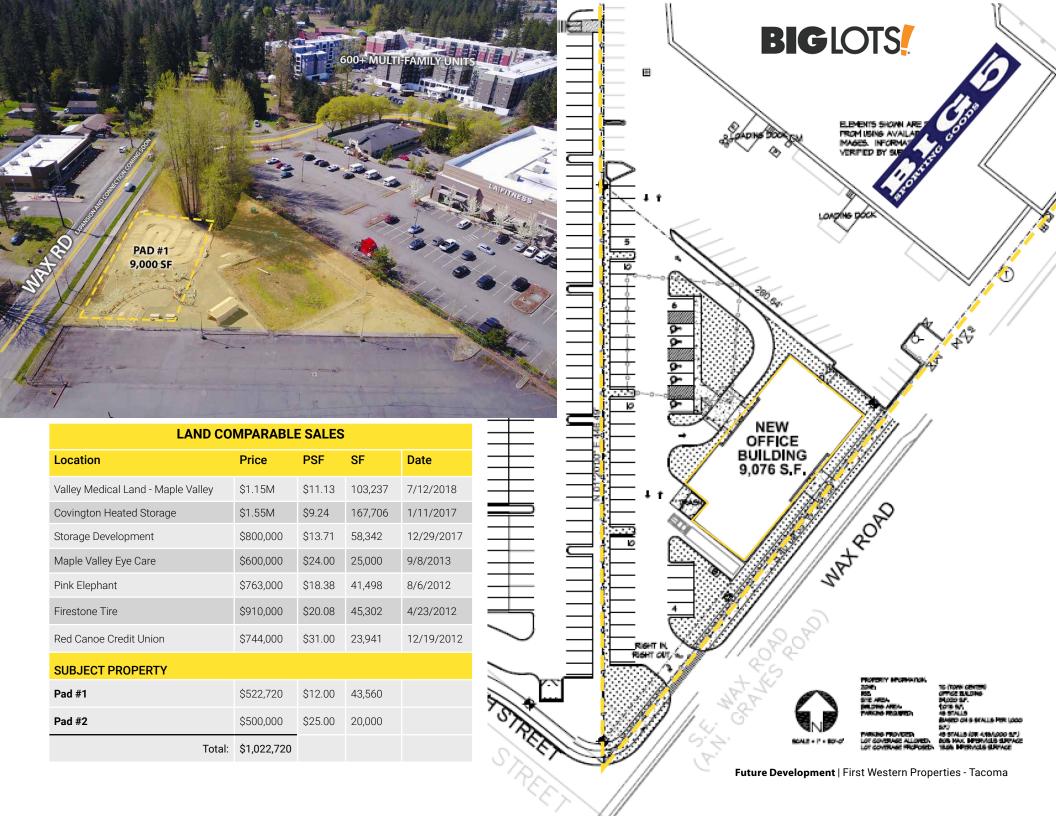

Covington Center is located on a 6.91 acre parcel of land with a total building size of 72,868 SF. The building is home to twelve (12) tenants, the largest Tenant being, Big Lots, in 28,935 SF. There are two (2) anchor approved pad sites within the parcel that are a future upside opportunity not reflected in pricing. The center is conveniently located along State Route 516 with close proximity to Highway 18. The accessibility offered by Covington Center is un-matched by any center in the trade area. There are seven (7) total access points – three (3) off of State Route 516 and four (4) off of SE Wax Road. The excellent location coupled with its long-standing retail atmosphere is the reason the center has always and will always remain a Covington retail staple.

### Healthcare Professionals Represent Covington's Largest Employee Groups

| S.E. 272nc<br>(KENT - KANG                                                                                                                                                                                                                                                                                                                                                                                                                                                                                                                                                                                                                                                                                                                                                                                                                                                                                                                                                                                                                                                                                                                                                                                                                                                                                                                                                                                                                                                                                                                                                                                                                                                                                                                                                                                                                                                                                                                                                                                                                                                                                                     | S7-     |                          |                    |              |                 |
|--------------------------------------------------------------------------------------------------------------------------------------------------------------------------------------------------------------------------------------------------------------------------------------------------------------------------------------------------------------------------------------------------------------------------------------------------------------------------------------------------------------------------------------------------------------------------------------------------------------------------------------------------------------------------------------------------------------------------------------------------------------------------------------------------------------------------------------------------------------------------------------------------------------------------------------------------------------------------------------------------------------------------------------------------------------------------------------------------------------------------------------------------------------------------------------------------------------------------------------------------------------------------------------------------------------------------------------------------------------------------------------------------------------------------------------------------------------------------------------------------------------------------------------------------------------------------------------------------------------------------------------------------------------------------------------------------------------------------------------------------------------------------------------------------------------------------------------------------------------------------------------------------------------------------------------------------------------------------------------------------------------------------------------------------------------------------------------------------------------------------------|---------|--------------------------|--------------------|--------------|-----------------|
|                                                                                                                                                                                                                                                                                                                                                                                                                                                                                                                                                                                                                                                                                                                                                                                                                                                                                                                                                                                                                                                                                                                                                                                                                                                                                                                                                                                                                                                                                                                                                                                                                                                                                                                                                                                                                                                                                                                                                                                                                                                                                                                                | EY ROAD |                          |                    |              |                 |
|                                                                                                                                                                                                                                                                                                                                                                                                                                                                                                                                                                                                                                                                                                                                                                                                                                                                                                                                                                                                                                                                                                                                                                                                                                                                                                                                                                                                                                                                                                                                                                                                                                                                                                                                                                                                                                                                                                                                                                                                                                                                                                                                |         |                          |                    |              |                 |
|                                                                                                                                                                                                                                                                                                                                                                                                                                                                                                                                                                                                                                                                                                                                                                                                                                                                                                                                                                                                                                                                                                                                                                                                                                                                                                                                                                                                                                                                                                                                                                                                                                                                                                                                                                                                                                                                                                                                                                                                                                                                                                                                |         |                          |                    |              |                 |
|                                                                                                                                                                                                                                                                                                                                                                                                                                                                                                                                                                                                                                                                                                                                                                                                                                                                                                                                                                                                                                                                                                                                                                                                                                                                                                                                                                                                                                                                                                                                                                                                                                                                                                                                                                                                                                                                                                                                                                                                                                                                                                                                |         | PAD#2                    | A.                 |              |                 |
| BIG<br>OTS:<br>2204 SF - Conder Annu 25                                                                                                                                                                                                                                                                                                                                                                                                                                                                                                                                                                                                                                                                                                                                                                                                                                                                                                                                                                                                                                                                                                                                                                                                                                                                                                                                                                                                                                                                                                                                                                                                                                                                                                                                                                                                                                                                                                                                                                                                                                                                                        |         |                          | 05                 | 011          |                 |
|                                                                                                                                                                                                                                                                                                                                                                                                                                                                                                                                                                                                                                                                                                                                                                                                                                                                                                                                                                                                                                                                                                                                                                                                                                                                                                                                                                                                                                                                                                                                                                                                                                                                                                                                                                                                                                                                                                                                                                                                                                                                                                                                | Suite   | Tenant<br>Mattress Depot | <b>SF</b><br>2,203 | Start 2/1/08 | Exp<br>1/31/25  |
|                                                                                                                                                                                                                                                                                                                                                                                                                                                                                                                                                                                                                                                                                                                                                                                                                                                                                                                                                                                                                                                                                                                                                                                                                                                                                                                                                                                                                                                                                                                                                                                                                                                                                                                                                                                                                                                                                                                                                                                                                                                                                                                                | 104 106 | H&R Block                | 2,565              | 9/28/07      | 4/30/26         |
| The second and the se | 108-110 | BECU                     | 2,604              | 8/1/19       | 7/31/29         |
| Land and a start water a start | 114A    | Copy It. Mail It.        | 2,126              | 7/1/16       | 6/30/21         |
| Children Chi | 114B    | Honest Nails             | 2,363              | 2/13/18      | 2/28/26         |
| 2,204 SF                                                                                                                                                                                                                                                                                                                                                                                                                                                                                                                                                                                                                                                                                                                                                                                                                                                                                                                                                                                                                                                                                                                                                                                                                                                                                                                                                                                                                                                                                                                                                                                                                                                                                                                                                                                                                                                                                                                                                                                                                                                                                                                       | 114C    | Mattress Depot (Pending) | 1,118              | _, ,         |                 |
|                                                                                                                                                                                                                                                                                                                                                                                                                                                                                                                                                                                                                                                                                                                                                                                                                                                                                                                                                                                                                                                                                                                                                                                                                                                                                                                                                                                                                                                                                                                                                                                                                                                                                                                                                                                                                                                                                                                                                                                                                                                                                                                                | 1140    | RC Hobbies               | 2,149              | 1/1/10       | 12/31/20        |
|                                                                                                                                                                                                                                                                                                                                                                                                                                                                                                                                                                                                                                                                                                                                                                                                                                                                                                                                                                                                                                                                                                                                                                                                                                                                                                                                                                                                                                                                                                                                                                                                                                                                                                                                                                                                                                                                                                                                                                                                                                                                                                                                | 118     | Covington Eye Clinic     | 1,424              | 6/17/10      | 6/30/20         |
|                                                                                                                                                                                                                                                                                                                                                                                                                                                                                                                                                                                                                                                                                                                                                                                                                                                                                                                                                                                                                                                                                                                                                                                                                                                                                                                                                                                                                                                                                                                                                                                                                                                                                                                                                                                                                                                                                                                                                                                                                                                                                                                                | 120     | Sport Clips              | 1,429              | 2/1/08       | 1/31/24         |
| Hadden                                                                                                                                                                                                                                                                                                                                                                                                                                                                                                                                                                                                                                                                                                                                                                                                                                                                                                                                                                                                                                                                                                                                                                                                                                                                                                                                                                                                                                                                                                                                                                                                                                                                                                                                                                                                                                                                                                                                                                                                                                                                                                                         | 124-126 | UW/Valley Medical PT     | 6,800              | 4/1/09       | 3/31/24         |
| FUTURE                                                                                                                                                                                                                                                                                                                                                                                                                                                                                                                                                                                                                                                                                                                                                                                                                                                                                                                                                                                                                                                                                                                                                                                                                                                                                                                                                                                                                                                                                                                                                                                                                                                                                                                                                                                                                                                                                                                                                                                                                                                                                                                         | 112     | Big Lots                 | 28,935             | 9/1/11       | 1/31/22         |
| DEVELOPMENT<br>OPPORTUNITIES                                                                                                                                                                                                                                                                                                                                                                                                                                                                                                                                                                                                                                                                                                                                                                                                                                                                                                                                                                                                                                                                                                                                                                                                                                                                                                                                                                                                                                                                                                                                                                                                                                                                                                                                                                                                                                                                                                                                                                                                                                                                                                   | 112A    | Big 5 Sporting Goods     | 11,466             | 7/25/11      | 1/31/24         |
| PAD <sup>#1</sup> AND DEVELOPMENT<br>DEVELOPMENT<br>DEVELOPMENT<br>OPPORTUNITIES                                                                                                                                                                                                                                                                                                                                                                                                                                                                                                                                                                                                                                                                                                                                                                                                                                                                                                                                                                                                                                                                                                                                                                                                                                                                                                                                                                                                                                                                                                                                                                                                                                                                                                                                                                                                                                                                                                                                                                                                                                               |         | Olympic Sports & Spine   | 5,200              | 6/1/19       | 10/31/29        |
| ACT                                                                                                                                                                                                                                                                                                                                                                                                                                                                                                                                                                                                                                                                                                                                                                                                                                                                                                                                                                                                                                                                                                                                                                                                                                                                                                                                                                                                                                                                                                                                                                                                                                                                                                                                                                                                                                                                                                                                                                                                                                                                                                                            |         | Pad 1                    | 9,000              |              |                 |
|                                                                                                                                                                                                                                                                                                                                                                                                                                                                                                                                                                                                                                                                                                                                                                                                                                                                                                                                                                                                                                                                                                                                                                                                                                                                                                                                                                                                                                                                                                                                                                                                                                                                                                                                                                                                                                                                                                                                                                                                                                                                                                                                |         | Pad 2                    | 5,000              |              |                 |
|                                                                                                                                                                                                                                                                                                                                                                                                                                                                                                                                                                                                                                                                                                                                                                                                                                                                                                                                                                                                                                                                                                                                                                                                                                                                                                                                                                                                                                                                                                                                                                                                                                                                                                                                                                                                                                                                                                                                                                                                                                                                                                                                |         | Available                | 2,204              |              |                 |
|                                                                                                                                                                                                                                                                                                                                                                                                                                                                                                                                                                                                                                                                                                                                                                                                                                                                                                                                                                                                                                                                                                                                                                                                                                                                                                                                                                                                                                                                                                                                                                                                                                                                                                                                                                                                                                                                                                                                                                                                                                                                                                                                |         | Location Overview        |                    | estern Prope | erties - Tacoma |

PAD #2 5,000 SF 20,000 SF - LAND

#### **FUTURE DEVELOPMENT**

Anchor approved building pads of 9,000 SF (Pad #1) and 5,000 SF (Pad #2).

Excellent locations on Wax Road, which is slated for expansion and connection to the new Town Center entrance.

Future upside opportunity not reflected in pricing.

Wax Road is on the City of Covington's six-year improvement plan to be widened and improved on east side of road.

No off-sites required.

Town Center Zoning encourages density, medical and other commercial uses

PAD #1 9,000 SF 1 ACRE - LAND **BIG** LOTS

P.C.