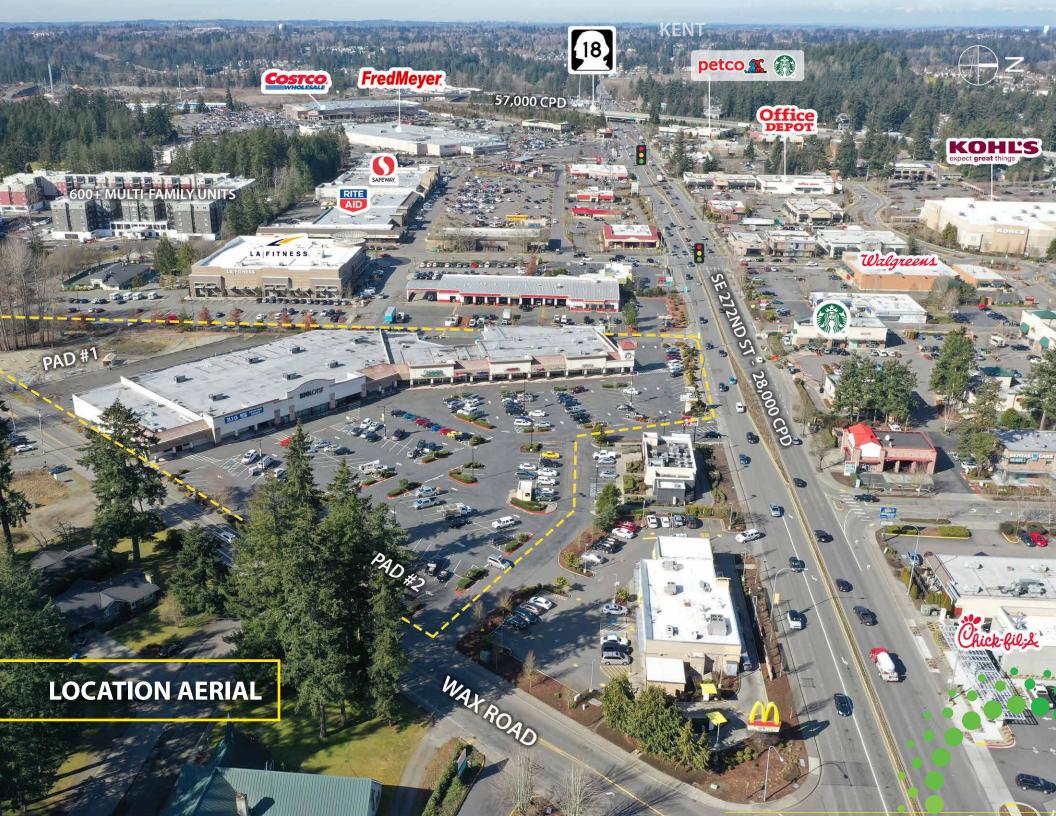

#### LOCATION AERIALS

Covington Center is located on a 6.91 acre parcel of land with a total building size of 72,868 SF. The building is home to twelve (12) tenants, the largest Tenant being, Big Lots, in 28,935 SF. There are two (2) anchor approved pad sites within the parcel that are a future upside opportunity not reflected in pricing. The center is conveniently located along State Route 516 with close proximity to Highway 18. The accessibility offered by Covington Center is un-matched by any center in the trade area. There are seven (7) total access points – three (3) off of State Route 516 and four (4) off of SE Wax Road. The excellent location coupled with its long-standing retail atmosphere is the reason the center has always and will always remain a Covington retail staple.