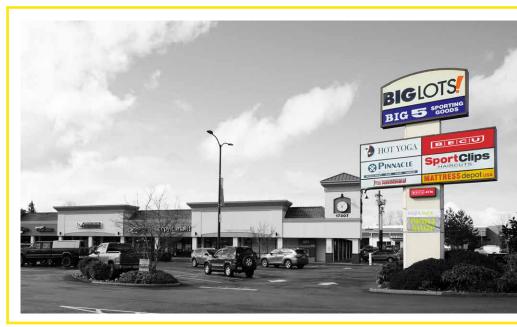

#### **COVINGTON CENTER | Covington, Washington**

As exclusive real estate advisors, First Western Properties is pleased to offer for sale the Covington Center in Covington, Washington. This shopping center was the first retail shopping center built in Covington and because of its retail fundamentals and excellent location, it remains a dynamic location in the retail core of Covington. The center consists of a 72,868 SF anchored by a Big Lots and Big 5 Sporting Goods, the only major sporting goods store within 5 miles of the location. Covington Center has accommodated long-standing quality retail with a variety of tenants and sizes, which is why the center has remained occupied since their construction in 1963 and renovation in 2007.

Covington Center is located on a 6.91 acre parcel of land with a total building size of 72,868 SF. The building is home to twelve (12) tenants, the largest Tenant being, Big Lots, in 28,935 SF. There are two (2) anchor approved pad sites within the parcel that are a future upside opportunity not reflected in pricing. The center is conveniently located along State Route 516 with close proximity to Highway 18. The accessibility offered by Covington Center is un-matched by any center in the trade area. There are seven (7) total access points – three (3) off of State Route 516 and four (4) off of SE Wax Road. The excellent location coupled with its long-standing retail atmosphere is the reason the center has always and will always remain a Covington retail staple.

#### **PROPERTY OVERVIEW**

| Property Name | Covington Center                          | Land Area (SF)     | 301,062 SF                                     |
|---------------|-------------------------------------------|--------------------|------------------------------------------------|
| Address       | 17307 SE 272nd Street, Covington WA 98042 | Parking Stalls     | 322                                            |
| Year Built    | 1963 (2007 Renovation)                    | Parking Ratio      | 4.6/1000                                       |
| Parcel Number | 3622059042                                | Access             | 7 access points via SE 272nd Street and Wax Rd |
| County        | King                                      | Zoning             | Town Center                                    |
| Municipality  | Covington                                 | Signage            | Pylon Sign & Building Signage                  |
| Building SF   | 72,868 SF                                 | Total Taxable Valu | e \$13,573,200                                 |
| Leaseable SF  | 72,586 SF                                 | 2019 Property Tax  | \$174,408                                      |