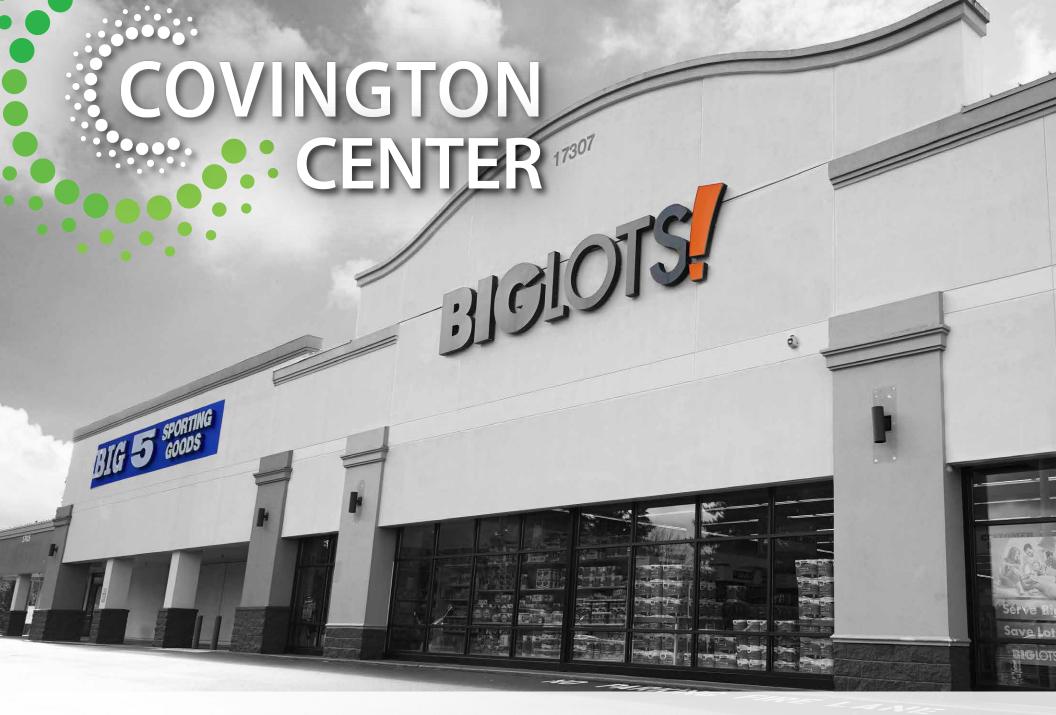

#### **COVINGTON CENTER | Covington, Washington**

As exclusive real estate advisors, First Western Properties is pleased to offer for sale the Covington Center in Covington, Washington. This shopping center was the first retail shopping center built in Covington and because of its retail fundamentals and excellent location, it remains a dynamic location in the retail core of Covington. The center consists of a 72,868 SF anchored by a Big Lots and Big 5 Sporting Goods, the only major sporting goods store within 5 miles of the location. Covington Center has accommodated long-standing quality retail with a variety of tenants and sizes, which is why the center has remained occupied since their construction in 1963 and renovation in 2007.

Covington Center is located on a 6.91 acre parcel of land with a total building size of 72,868 SF. The building is home to twelve (12) tenants, the largest Tenant being, Big Lots, in 28,935 SF. There are two (2) anchor approved pad sites within the parcel that are a future upside opportunity not reflected in pricing. The center is conveniently located along State Route 516 with close proximity to Highway 18. The accessibility offered by Covington Center is un-matched by any center in the trade area. There are seven (7) total access points – three (3) off of State Route 516 and four (4) off of SE Wax Road. The excellent location coupled with its long-standing retail atmosphere is the reason the center has always and will always remain a Covington retail staple.

Covington Center was acquired in 2006 and completed a major renovation in 2007 by Ashton Capital Corporation ("Seller"). The center has been extremely well maintained since their acquisition, making it an excellent investment opportunity.