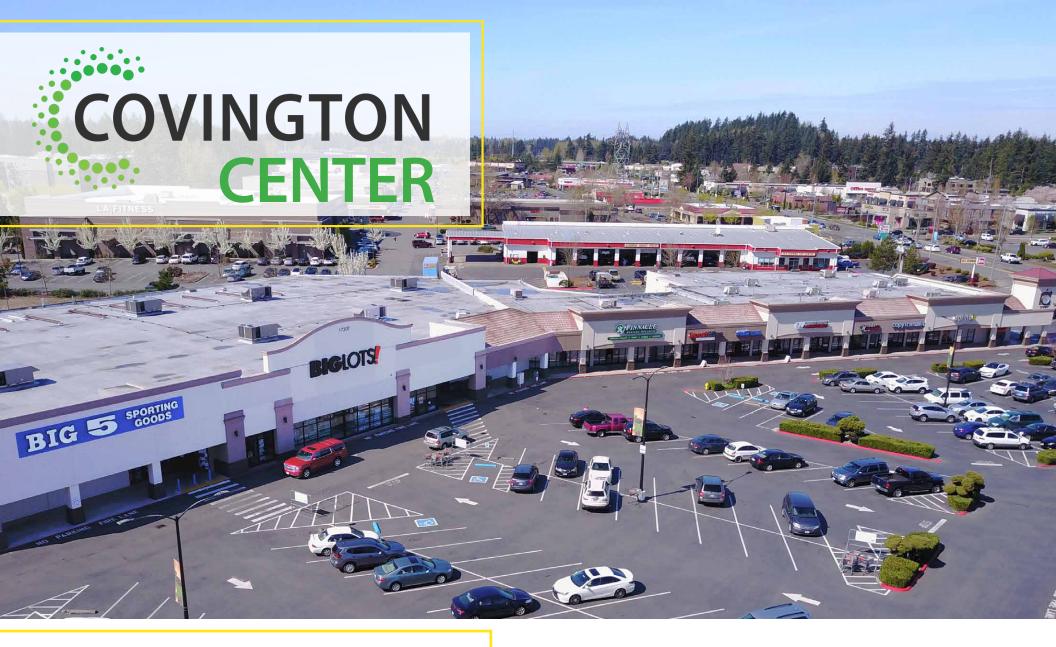

#### **COVINGTON CENTER | Covington, Washington**

As exclusive real estate advisors, First Western Properties is pleased to offer for sale the Covington Center in Covington, Washington. This shopping center was the first retail shopping center built in Covington and because of its retail fundamentals and excellent location, it remains a dynamic location in the retail core of Covington. The center consists of a 72,868 SF anchored by a Big Lots and Big 5 Sporting Goods, the only major sporting goods store within 5 miles of the location. Covington Center has accommodated long-standing quality retail with a variety of tenants and sizes, which is why the center has remained occupied since their construction in 1963 and renovation in 2007.

Covington Center is located on a 6.91 acre parcel of land with a total building size of 72,868 SF. The building is home to twelve (12) tenants, the largest Tenant being, Big Lots, in 28,935 SF. There are two (2) anchor approved pad sites within the parcel that are a future upside opportunity not reflected in pricing. The center is conveniently located along State Route 516 with close proximity to Highway 18. The accessibility offered by Covington Center is un-matched by any center in the trade area. There are seven (7) total access points – three (3) off of State Route 516 and four (4) off of SE Wax Road. The excellent location coupled with its long-standing retail atmosphere is the reason the center has always and will always remain a Covington retail staple.

Covington Center was acquired in 2006 and completed a major renovation in 2007 by Ashton Capital Corporation ("Seller"). The center has been extremely well maintained since their acquisition, making it an excellent investment opportunity.