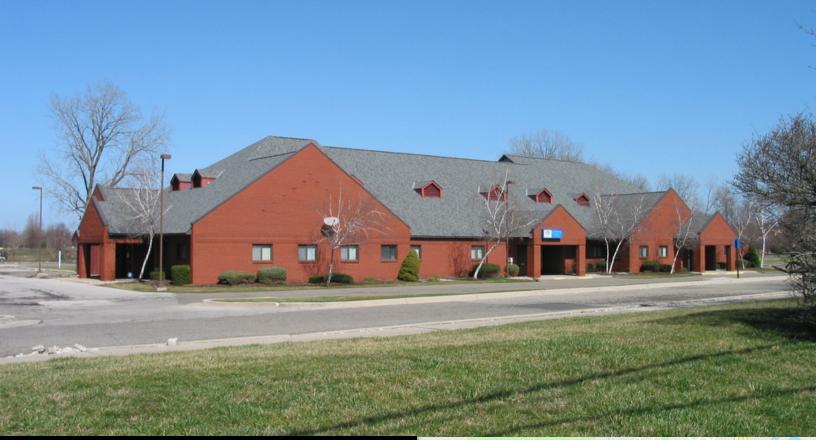

## FOR SALE/LEASE

KINGSBURY OFFICE PARK 14600 KING ROAD RIVERVIEW, MI 48138

## **PROPERTY FEATURES:**

- Two 1,760 SF medical suites available for lease
- Kingsbury Office Park, an 11,000 SF medical office building
- Close to Henry Ford Brownstown and Wyandotte, Beaumont Trenton Hospitals
- Includes acreage to construct another building
- Great purchase opportunity for investor or end user
- Sale Price: \$795,000
- Lease Rate: \$15.00/sf modified gross