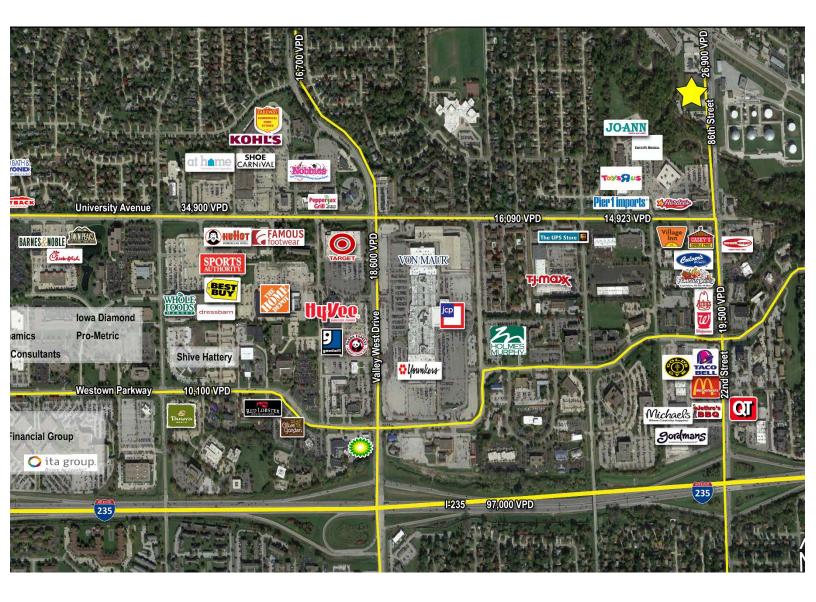

## Available for Sale

Heath D. Bullock, CCIM, SIOR Senior Vice President +1 515 554 7412 heath.bullock@am.jll.com

Justin Lossner Vice President +1 515 371 0846 justin.lossner@am.jll.com The development parcel in the 1400 block of NW 86<sup>th</sup> Street is located just North of University Avenue in Clive. Zoned for commercial development, the 1.96 acres can be divided between users. The property offers direct access to the Clive Greenbelt Trail and excellent visibility in a heavy traffic area. Possible site for retail, office, multi-family, senior housing, or mixed use building.

## Nearby Amenities Include

### Restaurants Cool Basil Village Inn Culver's Famous Dave's

#### Specialty Stores David's Bridal Toys 'R' Us TJ Maxx Jo-Ann Fabrics Pier 1 Imports

#### Grocery

Fareway Fresh Thyme HyVee

### Features

- Excellent visibility
- Direct access to Clive Greenbelt Trail
- Space can be subdivided

| 2016 Demographics |          |          |          | Traffic Counts          |            |
|-------------------|----------|----------|----------|-------------------------|------------|
|                   | 1 Mile   | 3 Miles  | 5 Miles  | 86 <sup>th</sup> Street | 26,900 VPD |
| Population        | 8,492    | 90,778   | 204,655  | University              | 14,923 VPD |
| Households        | 3,640    | 38,964   | 84,833   | Ave                     |            |
| Average HH Income | \$82,854 | \$87,545 | \$91,681 |                         |            |
| Median Age        | 36.5     | 38.3     | 36.4     |                         |            |