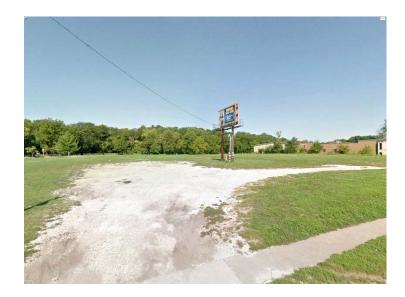

### Site

- Commercial development ground
- 1.96 acres

## Conditions

- Property Billboard short-term lease
- Designated FEMA flood plain
- Utility easement on-site

### Features

- Excellent visibility
- Direct access to Clive Greenbelt Trail
- Space can be subdivided

| 2016 Demographics |          |          |          | Traffic Counts          |            |
|-------------------|----------|----------|----------|-------------------------|------------|
|                   | 1 Mile   | 3 Miles  | 5 Miles  | 86 <sup>th</sup> Street | 26,900 VPD |
| Population        | 8,492    | 90,778   | 204,655  | University              | 14,923 VPD |
| Households        | 3,640    | 38,964   | 84,833   | Ave                     |            |
| Average HH Income | \$82,854 | \$87,545 | \$91,681 |                         |            |
| Median Age        | 36.5     | 38.3     | 36.4     |                         |            |