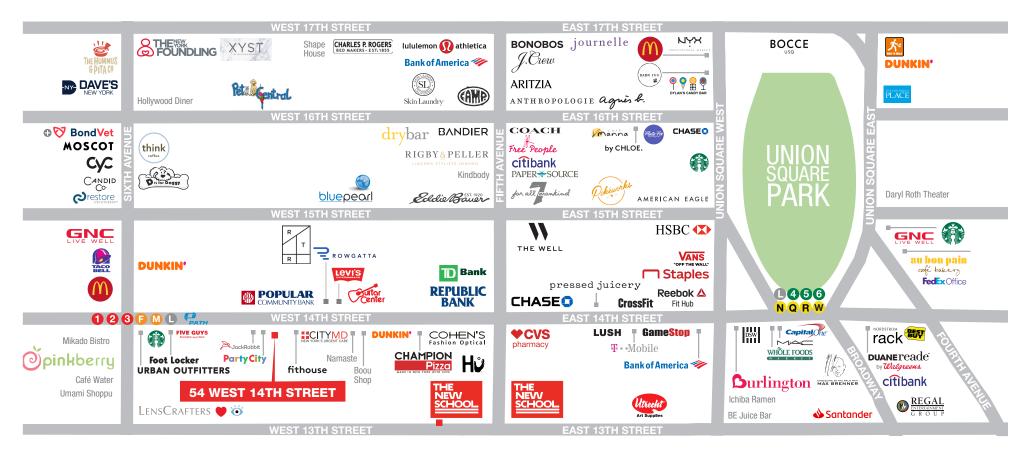

# **NEIGHBORS**

Five Guys, Foot Locker, Starbucks, Urban Outfitters, Guitar Center, Fithouse, Republic Bank, HU Kitchen, TD Bank and CVS Pharmacy

# **COMMENTS**

Full building branding opportunity with venting in place

All uses considered

Steps from the 1 2 3 F M L subway lines

Located on the border of Union Square and Chelsea neighborhoods

In close proximity to The New School, Parsons School of Design and Cardozo Law School

Located across from two brand new, state-of-the-art luxury condo developments on 14th Street