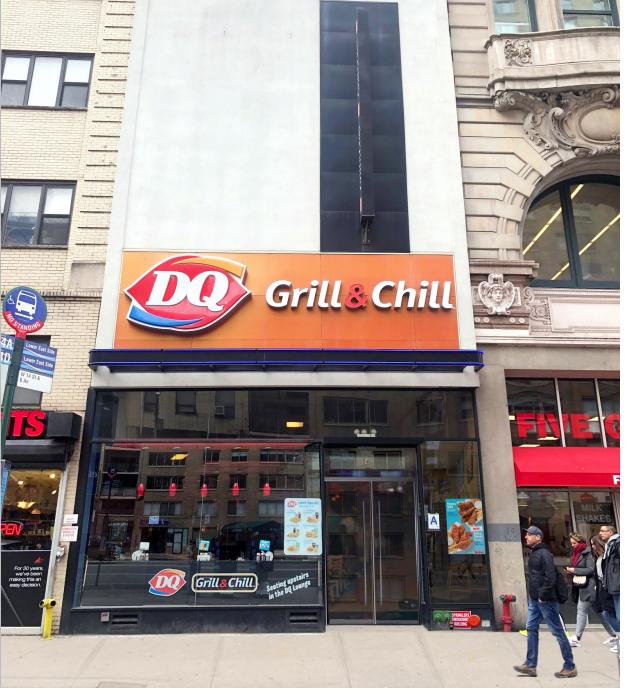

# SPACE **DETAILS**

# **LOCATION**

South block between Fifth and Sixth Avenues

# **APPROXIMATE SIZE**

Ground Floor 2,500 SF
Basement 2,000 SF
Mezzanine 750 SF
Total 5,750 SF

# **TERM**

Long Term

#### **POSSESSION**

Arranged

#### **FRONTAGE**

24 FT on West 14th Street

# **SITE STATUS**

Currently DQ Grill & Chill

# **NEIGHBORS**

Five Guys, Foot Locker, Starbucks, Urban Outfitters, Guitar Center, Fithouse, Republic Bank, HU Kitchen, TD Bank and CVS Pharmacy

# **COMMENTS**

Full building branding opportunity with venting in place

All uses considered

Steps from the 1 2 3 F M L subway lines

Located on the border of Union Square and Chelsea neighborhoods

In close proximity to The New School, Parsons School of Design and Cardozo Law School

Located across from two brand new,