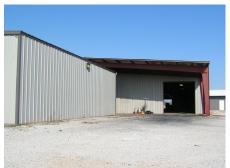

### **PROPERTY OVERVIEW**

- Manufacturing shop is 250' x 80' Clear-span.
   Office 50'x 40'. Paint Shop Building 50' x 50' connected with a breezeway to the main building.
- 6.1 Acres, 400' x 665' fenced and partially graveled.
- All public utilities to the site.
- Built in 1999, steel frame with metal side and roof.

#### **FEATURES:**

- Grade Level Building
- 19' 6" Clear Height
- Mfg., Facility with Heavy Power