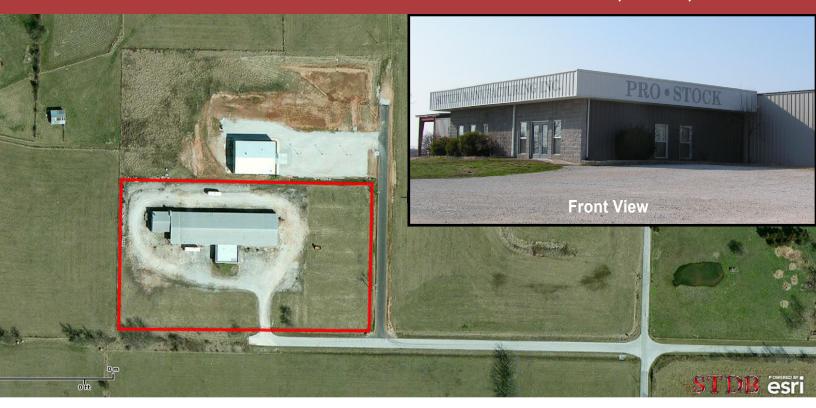

### **PROPERTY OVERVIEW**

- Manufacturing shop is 250' x 80' Clear-span.
   Office 50'x 40'. Paint Shop Building 50' x 50' connected with a breezeway to the main building.
- 6.1 Acres, 400' x 665' fenced and partially graveled.
- All public utilities to the site.
- Built in 1999, steel frame with metal side and roof.

## **DETAILS**

**SF:** 24,500

**PRICE:** \$738,000

#### **FEATURES:**

- Grade Level Building
- 19' 6" Clear Height
- Mfg., Facility with Heavy Power