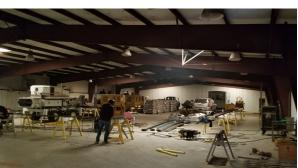

### **PROPERTY OVERVIEW**

- Manufacturing shop is 250' x 80' Clear-span.
   Office 50'x 40'. Paint Shop Building 50' x 50' connected with a breezeway to the main building.
- 6.1 Acres, 400' x 665' fenced and partially graveled.
- All public utilities to the site.
- Built in 1999, steel frame with metal side and roof.

#### **FEATURES:**

- Grade Level Building
- 19' 6" Clear Height
- Mfg., Facility with Heavy Power