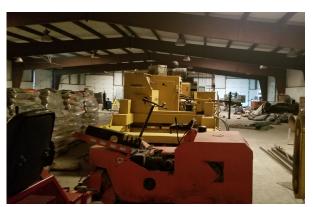

### **PROPERTY OVERVIEW**

- Manufacturing shop is 250' x 80' Clear-span.
   Office 50'x 40'. Paint Shop Building 50' x 50' connected with a breezeway to the main building.
- 6.1 Acres, 400' x 665' fenced and partially graveled.
- All public utilities to the site.
- Built in 1999, steel frame with metal side and roof.

#### **FEATURES:**

- Grade Level Building
- 19' 6" Clear Height
- Mfg., Facility with Heavy Power