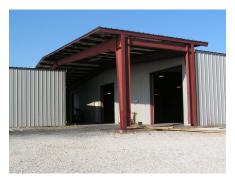

### **PROPERTY OVERVIEW**

- Manufacturing shop is 250' x 80' Clear-span.
   Office 50'x 40'. Paint Shop Building 50' x 50' connected with a breezeway to the main building.
- 6.1 Acres, 400' x 665' fenced and partially graveled.
- All public utilities to the site.
- Built in 1999, steel frame with metal side and roof.

#### **FEATURES:**

- Grade Level Building
- 19' 6" Clear Height
- Mfg., Facility with Heavy Power