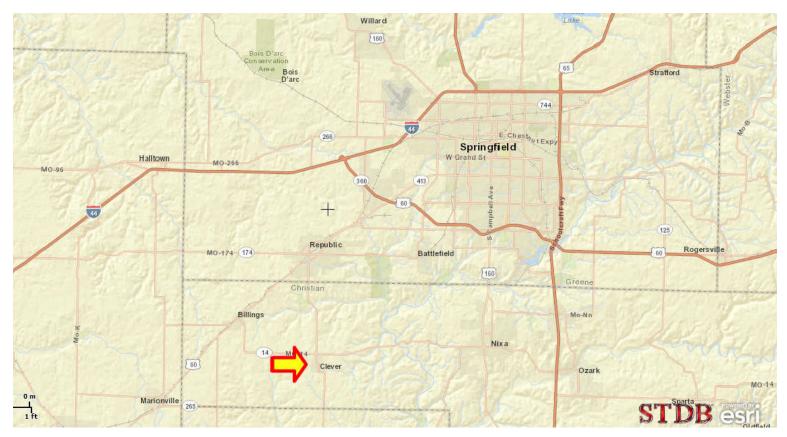

#### **AREA DESCRIPTION:**

Clever is approx. 20 miles southwest of Springfield, a growing bedroom community.