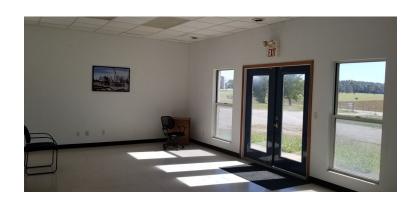

### **PROPERTY OVERVIEW**

- Manufacturing shop is 250' x 80' Clear-span.
   Office 50'x 40'. Paint Shop Building 50' x 50' connected with a breezeway to the main building.
- 6.1 Acres, 400' x 665' fenced and partially graveled.
- All public utilities to the site.
- Built in 1999, steel frame with metal side and roof.

## **DETAILS**

**SF:** 24,500

**PRICE:** \$738,000