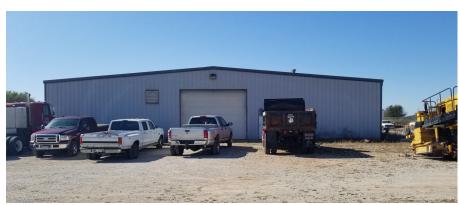

### **PROPERTY OVERVIEW**

- Manufacturing shop is 250' x 80' Clear-span.
   Office 50'x 40'. Paint Shop Building 50' x 50' connected with a breezeway to the main building.
- 6.1 Acres, 400' x 665' fenced and partially graveled.
- All public utilities to the site.
- Built in 1999, steel frame with metal side and roof.

#### **FEATURES:**

- Grade Level Building
- 19' 6" Clear Height
- Mfg., Facility with Heavy Power