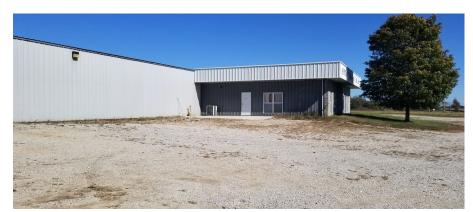

### **PROPERTY OVERVIEW**

- Manufacturing shop is 250' x 80' Clear-span.
   Office 50'x 40'. Paint Shop Building 50' x 50' connected with a breezeway to the main building.
- 6.1 Acres, 400' x 665' fenced and partially graveled.
- All public utilities to the site.
- Built in 1999, steel frame with metal side and roof.

#### **FEATURES:**

- Grade Level Building
- 19' 6" Clear Height
- Mfg., Facility with Heavy Power