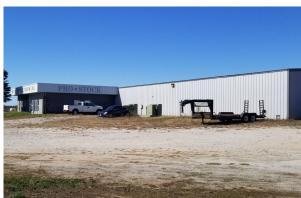

### **PROPERTY OVERVIEW**

- Manufacturing shop is 250' x 80' Clear-span.
   Office 50'x 40'. Paint Shop Building 50' x 50' connected with a breezeway to the main building.
- 6.1 Acres, 400' x 665' fenced and partially graveled.
- All public utilities to the site.
- Built in 1999, steel frame with metal side and roof.

#### **FEATURES:**

- Grade Level Building
- 19' 6" Clear Height
- Mfg., Facility with Heavy Power