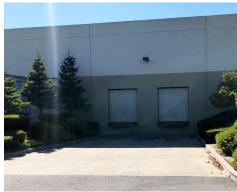

## 2300 NORTH LOOP ROAD - ALAMEDA, CA HIGH IMAGE INDUSTRIAL / MANUFACTURING WAREHOUSE BUILDING FOR LEASE

#### **PROPERTY HIGHLIGHTS:**

- Flexible Zoning: Industrial/Flex/Heavy Manufacturing
- · Ideal for Headquarter's Building, Distribution, Food Manufacturing, Flex, R&D, Warehousing
- 32,458 SF on 2.1 Acres Built in 2005
- 24' 26' Clear Height
- 2 Docks / 2 Grade Level Doors
- Sprinkler Density .495/2,000
- Power 1,000 Amp 480V 3 Phase
- Insulated Warehouse
- Mezzanine Food Grade Lab
- 5,958 SF of Open Office w/ Multiple Privates
- 52 Parking Spaces
- Outdoor Patio/EV Charging Station
- Full Kitchen/Breakroom
- Rent: \$1.50/SF NNN