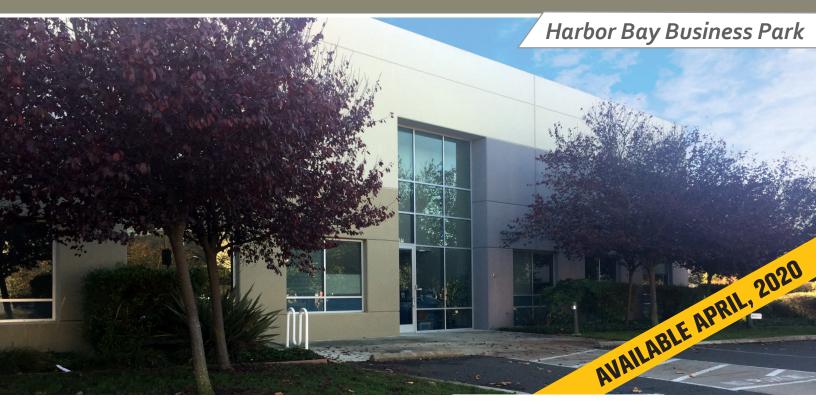

## 2300 NORTH LOOP ROAD - ALAMEDA, CA HIGH IMAGE INDUSTRIAL / MANUFACTURING WAREHOUSE BUILDING FOR LEASE

### ±32,458 SF on 2.1 Acres Available

As exclusive agent(s), we are pleased to offer the following space:

#### **PROPERTY HIGHLIGHTS:**

- Flexible Zoning: Industrial/Flex/Heavy Manufacturing
- · Ideal for Headquarter's Building, Distribution, Food Manufacturing, Flex, R&D, Warehousing
- 32,458 SF on 2.1 Acres Built in 2005
- 24' 26' Clear Height
- 2 Docks / 2 Grade Level Doors
- Sprinkler Density .495/2,000
- Power 1,000 Amp 480V 3 Phase
- Insulated Warehouse
- Mezzanine Food Grade Lab
- 5,958 SF of Open Office w/ Multiple Privates
- 52 Parking Spaces
- Outdoor Patio/EV Charging Station
- Full Kitchen/Breakroom
- Rent: \$1.50/SF NNN