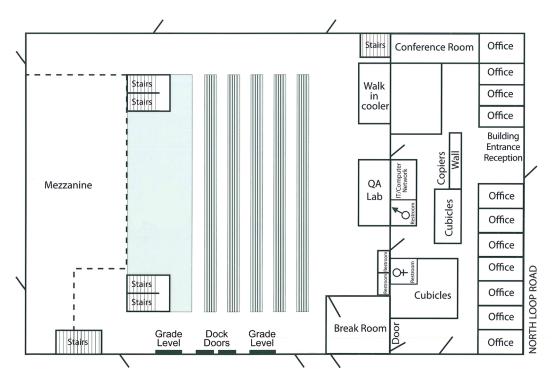

#### **PROPERTY HIGHLIGHTS:**

- Flexible Zoning: Industrial/Flex/Heavy Manufacturing
- · Ideal for Headquarter's Building, Distribution, Food Manufacturing, Flex, R&D, Warehousing
- 32,458 SF on 2.1 Acres Built in 2005
- 24' 26' Clear Height
- 2 Docks / 2 Grade Level Doors
- Sprinkler Density .495/2,000
- Power 1,000 Amp 480V 3 Phase
- Insulated Warehouse
- Mezzanine Food Grade Lab
- 5,958 SF of Open Office w/ Multiple Privates
- 52 Parking Spaces
- Outdoor Patio/EV Charging Station
- Full Kitchen/Breakroom
- Rent: \$1.50/SF NNN