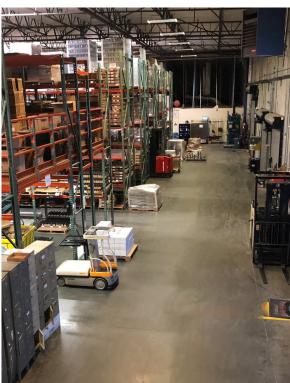

#### **PROPERTY HIGHLIGHTS:**

- Flexible Zoning: Industrial/Flex/Heavy Manufacturing
- · Ideal for Headquarter's Building, Distribution, Food Manufacturing, Flex, R&D, Warehousing
- 32,458 SF on 2.1 Acres Built in 2005
- 24' 26' Clear Height
- 2 Docks / 2 Grade Level Doors
- Sprinkler Density .495/2,000
- Power 1,000 Amp 480V 3 Phase
- Insulated Warehouse
- Mezzanine Food Grade Lab
- 5,958 SF of Open Office w/ Multiple Privates
- 52 Parking Spaces
- Outdoor Patio/EV Charging Station
- Full Kitchen/Breakroom
- Rent: \$1.50/SF NNN