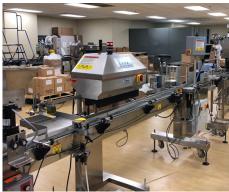

#### **PROPERTY HIGHLIGHTS:**

- Flexible Zoning: Industrial/Flex/Heavy Manufacturing
- · Ideal for Headquarter's Building, Distribution, Food Manufacturing, Flex, R&D, Warehousing
- 32,458 SF on 2.1 Acres Built in 2005
- 24' 26' Clear Height
- 2 Docks / 2 Grade Level Doors
- Sprinkler Density .495/2,000
- Power 1,000 Amp 480V 3 Phase
- Insulated Warehouse
- Mezzanine Food Grade Lab
- 5,958 SF of Open Office w/ Multiple Privates
- 52 Parking Spaces
- Outdoor Patio/EV Charging Station
- Full Kitchen/Breakroom
- Rent: \$1.50/SF NNN