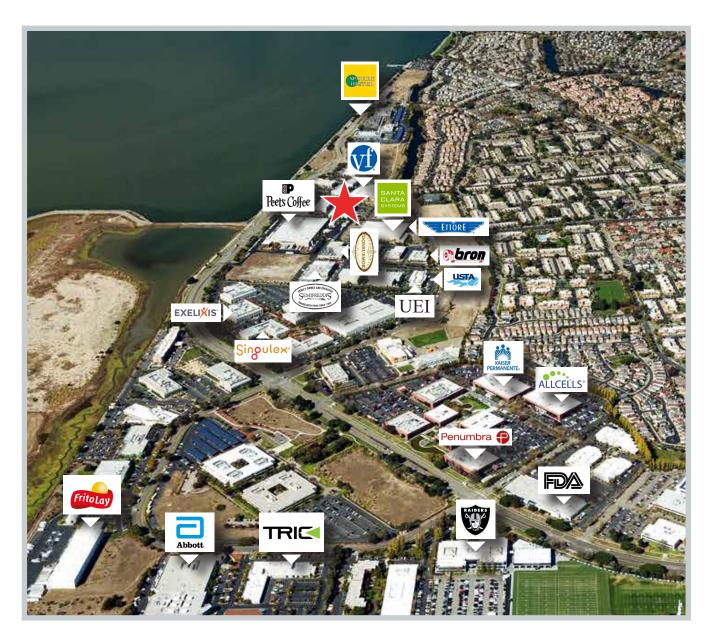

# 2300 NORTH LOOP ROAD - ALAMEDA, CA HIGH IMAGE INDUSTRIAL / MANUFACTURING WAREHOUSE BUILDING FOR LEASE

#### **ALAMEDA ADVANTAGES:**

- · Central to Bay Area, San Francisco, Peninsula & Oakland
- Ferry & Freeway Access to San Francisco & I-880; Free BART Shuttle
- Well Maintained Business Park
- Low Business Taxes
- Bay Views of San Francisco
- Minutes to Oakland Airport