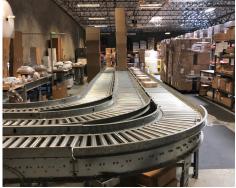

#### **PROPERTY HIGHLIGHTS:**

- Flexible Zoning: Industrial/Flex/Heavy Manufacturing
- · Ideal for Headquarter's Building, Distribution, Food Manufacturing, Flex, R&D, Warehousing
- 32,458 SF on 2.1 Acres Built in 2005
- 24' 26' Clear Height
- 2 Docks / 2 Grade Level Doors
- Sprinkler Density .495/2,000
- Power 1,000 Amp 480V 3 Phase
- Insulated Warehouse
- Mezzanine Food Grade Lab
- 5,958 SF of Open Office w/ Multiple Privates
- 52 Parking Spaces
- Outdoor Patio/EV Charging Station
- Full Kitchen/Breakroom
- Rent: \$1.50/SF NNN