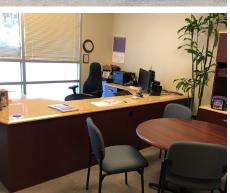

#### **PROPERTY HIGHLIGHTS:**

- Flexible Zoning: Industrial/Flex/Heavy Manufacturing
- · Ideal for Headquarter's Building, Distribution, Food Manufacturing, Flex, R&D, Warehousing
- 32,458 SF on 2.1 Acres Built in 2005
- 24' 26' Clear Height
- 2 Docks / 2 Grade Level Doors
- Sprinkler Density .495/2,000
- Power 1,000 Amp 480V 3 Phase
- Insulated Warehouse
- Mezzanine Food Grade Lab
- 5,958 SF of Open Office w/ Multiple Privates
- 52 Parking Spaces
- Outdoor Patio/EV Charging Station
- Full Kitchen/Breakroom
- Rent: \$1.50/SF NNN