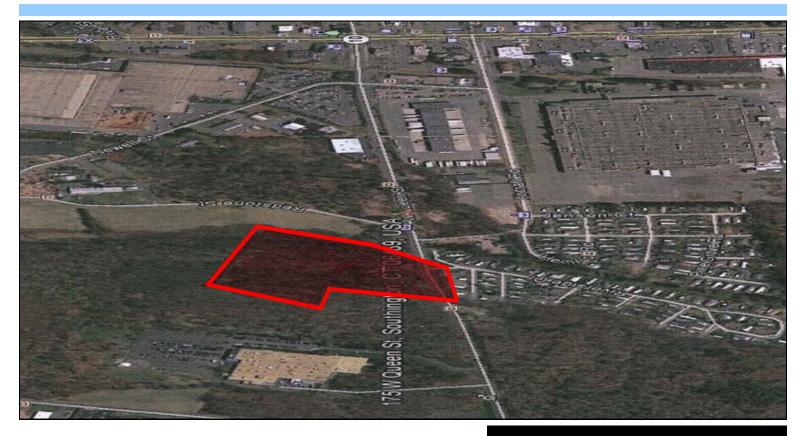

# Industrial Land for Sale 145-175 West Queen Street • Southington, CT

### **New Industrial Park**

Sentry Commercial is pleased to offer 145-175 West Queen Street, Southington for sale. This 27.47 acre site can accommodate buildings up to 20,000 square feet.

## **Property Features**

- Located 1/2 mile from I-84
- · Full utilities
- Lots 1-3 can be combined for up to 40,000 SF

Sale Price: \$875,000

Tom Worth 860.798.7651 worth@sentrycommercial.com

Sentry Commercial 190 Trumbull Street Hartford, CT 06103 860.528.0884

## 145-175 West Queen Street • Southington, Connecticut

### Site

Acres: 27.47
Minimum Lot Size: 1 acre
Maximum Single Lot Size: 3.8 acres

Building Size: 5,000 - 40,000 SF

Rail: No Zoning: I-1