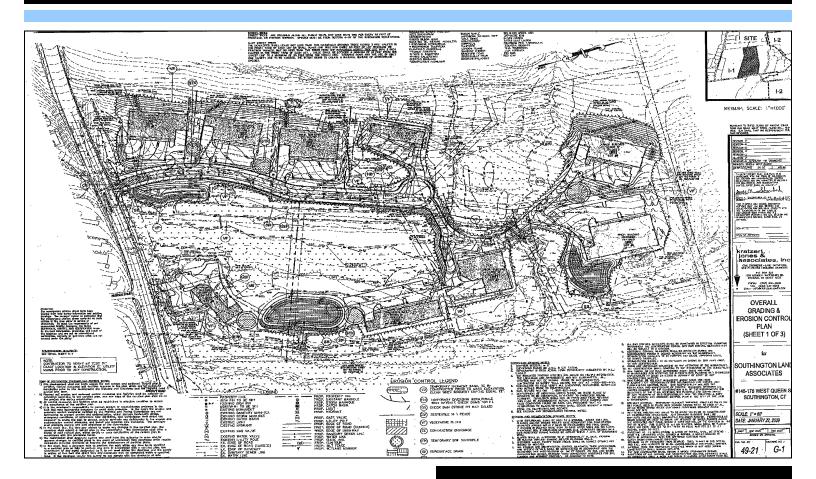

### **New Industrial Park**

Sentry Commercial is pleased to offer 145-175 West Queen Street, Southington for sale. This 27.47 acre site can accommodate buildings up to 20,000 square feet.

## **Approximate Building Size Per Lot:**

1. 12,000 SF 6. 20,000 SF

2. 10,000 SF 7. 12,000 SF

3. 12,500 SF 8. 10,000 SF

4. 6,000 SF 9. 7,500 SF

5. 11,000 SF

## **Property Features**

- Located 1/2 mile from I-84
- · Full utilities
- Lots 1-3 can be combined for up to 40,000 SF

Sale Price: \$875,000

Tom Worth 860.798.7651 worth@sentrycommercial.com

Sentry Commercial 190 Trumbull Street Hartford, CT 06103 860.528.0884

### Site

Acres: 27.47
Minimum Lot Size: 1 acre
Maximum Single Lot Size: 3.8 acres

Building Size: 5,000 - 40,000 SF

Rail: No Zoning: I-1